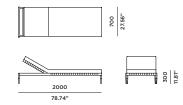

## PIER-11 Sun lounge

### DESCRIPTION:

Harbour's legacy centers on functionality, and flexibility, and the Pier collection demonstrates both qualities admirably. An exciting, transitional range, Pier's latticed Twitchell straps, and solid tapered legs, create an elegant, refined look for any open plan living space. Stackable options for Pier dining chairs are an added bonus, perfect for commercial or hospitality projects.