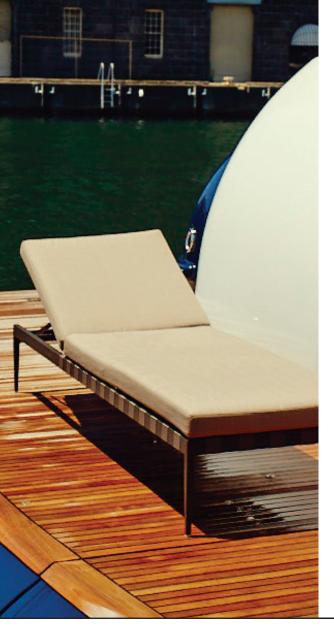

## PIER-11 Sun lounge

### DESCRIPTION:

Harbour's legacy centers on functionality, and flexibility, and the Pier collection demonstrates both qualities admirably. An exciting, transitional range, Pier's latticed Twitchell straps, and solid tapered legs, create an elegant, refined look for any open plan living space. Stackable options for Pier dining chairs are an added bonus, perfect for commercial or hospitality projects.