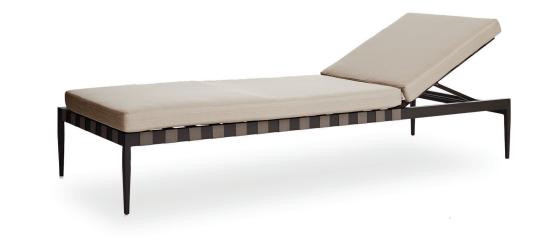

## PIER-11 Sun lounge

### DESCRIPTION:

Harbour's legacy centers on functionality, and flexibility, and the Pier collection demonstrates both qualities admirably. An exciting, transitional range, Pier's latticed Twitchell straps, and solid tapered legs, create an elegant, refined look for any open plan living space. Stackable options for Pier dining chairs are an added bonus, perfect for commercial or hospitality projects.