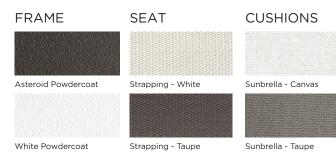

#### **TECHNICAL INFORMATION**

SUNBRELLA \*: Solution-dyed, acrylic fiber, UV, water, and mold resistant outdoor fabric.

POWDER COATED ALUMINIUM:

Asko Nobel \* handcrafted, powder coated, rust-proof aliminium Frame, reinforced signature connection points.

#### WOVEN STRAP:

Exclusive to Harbour, this highly tensile PVC fiber is UV, water, and mold resistant. Provides a spring seat for ultimate comfort.