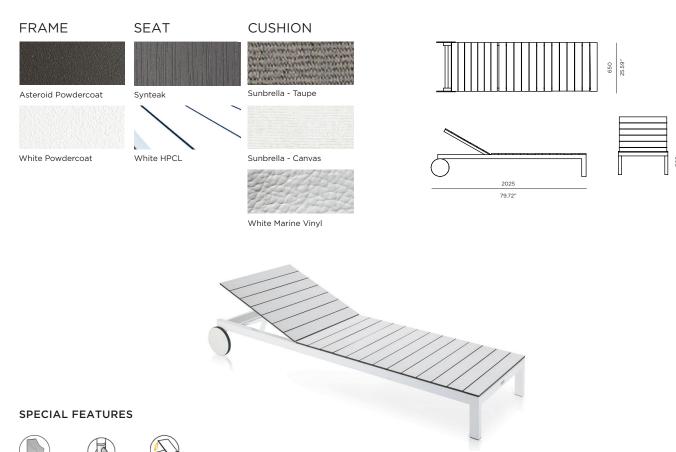

#### POWDER COATED ALUMINIUM:

Asko Nobel \* handcrafted, powder coated, rust-proof aliminium Frame, reinforced signature connection points.

#### SYNTEAK:

Synthetic teak by infinitree, UV and water resistant top.

#### HPCL:

Formica \*, UV resistant, water resistant, commercial grade high pressure compact laminate.

### SUNBRELLA \*:

Solution-dyed, acrylic fiber, UV, water, and mold resistant outdoor fabric.

#### MARINE VINYL:

Nautolex \* Marine-grade yaht and boat material, PVC coating, stain, UV and mildew resistant. Known for it's extreme durability under the toughest conditions.