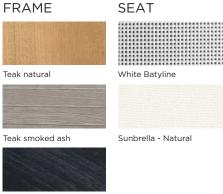

#### **TECHNICAL INFORMATION**

SUNBRELLA \*: Solution-dyed, acrylic fiber, UV, water, and mold resistant outdoor fabric.

**TEAK:** 100% plantation grown, premium A-Grade teak.

SERGE FERRARI BATYLINE \* MESH: Light diffusing, UV and mold resistant, PVC coated