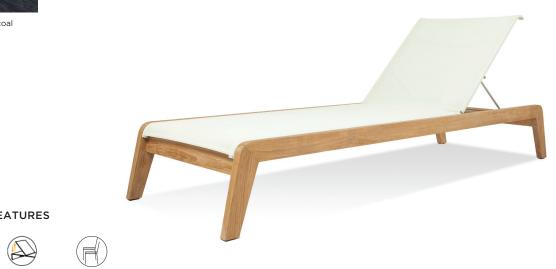

## Pacific-03 Sunlounge

Teak burnt charcoal

#### SPECIAL FEATURES

**DESCRIPTION:** 

need.

PROTECTIVE ADJUSTABLE S' COVER (L

Introducing, the Harbour Pacific Collection. A coastal, modern design, the Harbour Pacific Collection combines thick, removable arms, which creates custom sections of your choice. Robust, solid, and heavy duty, this brand new teak range can mold to any outdoor living space with ease. We