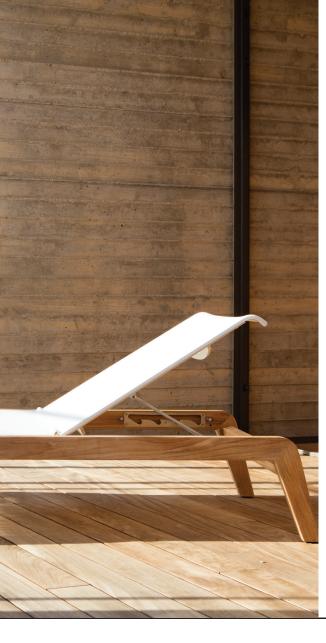

# PACIFIC

## Pacific-03 Sunlounge



Teak burnt charcoal





#### SPECIAL FEATURES



**DESCRIPTION:** 

need.

PROTECTIVE ADJUSTABLE S' COVER (L

Introducing, the Harbour Pacific Collection. A coastal, modern design, the Harbour Pacific Collection combines thick, removable arms, which creates custom sections of your choice. Robust, solid, and heavy duty, this brand new teak range can mold to any outdoor living space with ease. We

take grade-A Indonesian, plantation teak to form a fresh collection with Harbour's classic quality and style. From

teak folding chairs with Harbour's unique folding mech-

anism, extendable teak top tables, stacking sunbeds, and sofas with removable arms that create up to twelve layout combinations, the Pacific collection is designed to suit any

LE STACKAB