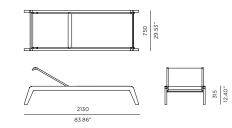

# PACIFIC

## Pacific-03 Sunlounge



Teak burnt charcoal





#### SPECIAL FEATURES



**DESCRIPTION:** 

need.

PROTECTIVE ADJUSTABLE S' COVER (L

Introducing, the Harbour Pacific Collection. A coastal, modern design, the Harbour Pacific Collection combines thick, removable arms, which creates custom sections of your choice. Robust, solid, and heavy duty, this brand new teak range can mold to any outdoor living space with ease. We

take grade-A Indonesian, plantation teak to form a fresh collection with Harbour's classic quality and style. From

teak folding chairs with Harbour's unique folding mech-

anism, extendable teak top tables, stacking sunbeds, and sofas with removable arms that create up to twelve layout combinations, the Pacific collection is designed to suit any

LE STACKABLE (up to 4)

### PROTECTIVE COVERS:

Protect your investment