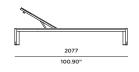

# ORA

## Ora\_05A Sun lounger



Teak



### ACCENT



















White Batyline

### SPECIAL FEATURES







#### **DESCRIPTION:**

A hint of brass ensures the Ora can remain a piece of understated glamour. The Ora is Harbour's quite achiever, presenting subtle design features without over-stepping the mark. Unique angled legs with Brass touches, and Indonesian A-grade teak, are presented in this full seating range.

#### PROTECTIVE COVERS:

Protect your investment with water-repellent Sea-Sprae® fabric; protective backside coating, UV resistant.

#### **TECHNICAL INFORMATION**

#### TEAK:

100% plantation grown, premium A-Grade teak.

SERGE FERRARI BATYLINE \* MESH:
Light diffusing, UV and mold resistant, PVC coated

Net Weight: 30kg / 66.10 lb