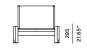

# ORA

## Ora\_05A Sun lounger



Teak



### ACCENT



















White Batyline

### SPECIAL FEATURES







#### **DESCRIPTION:**

A hint of brass ensures the Ora can remain a piece of understated glamour. The Ora is Harbour's quite achiever, presenting subtle design features without over-stepping the mark. Unique angled legs with Brass touches, and Indonesian A-grade teak, are presented in this full seating range.

#### PROTECTIVE COVERS:

Protect your investment with water-repellent Sea-Sprae® fabric; protective backside coating, UV resistant.

#### **TECHNICAL INFORMATION**

#### TEAK:

100% plantation grown, premium A-Grade teak.

SERGE FERRARI BATYLINE \* MESH:
Light diffusing, UV and mold resistant, PVC coated

Net Weight: 30kg / 66.10 lb