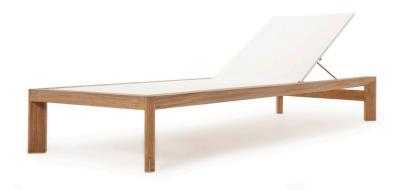

## Ora\_05A Sun lounger

Teak

### ACCENT

White Batyline

#### **DESCRIPTION:**

A hint of brass ensures the Ora can remain a piece of understated glamour. The Ora is Harbour's quite achiever, presenting subtle design features without over-stepping the mark. Unique angled legs with Brass touches, and Indonesian A-grade teak, are presented in this full seating range.