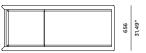

# ORA

## Ora\_05A Sun lounger



Teak



### ACCENT



















White Batyline

### SPECIAL FEATURES







#### **DESCRIPTION:**

A hint of brass ensures the Ora can remain a piece of understated glamour. The Ora is Harbour's quite achiever, presenting subtle design features without over-stepping the mark. Unique angled legs with Brass touches, and Indonesian A-grade teak, are presented in this full seating range.

#### PROTECTIVE COVERS:

Protect your investment with water-repellent Sea-Sprae® fabric; protective backside coating, UV resistant.

#### **TECHNICAL INFORMATION**

#### TEAK:

100% plantation grown, premium A-Grade teak.

SERGE FERRARI BATYLINE \* MESH:
Light diffusing, UV and mold resistant, PVC coated

Net Weight: 30kg / 66.10 lb