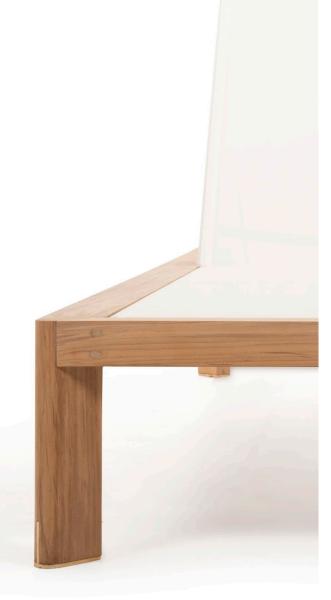

#### **DESCRIPTION:**

A hint of brass ensures the Ora can remain a piece of understated glamour. The Ora is Harbour's quite achiever, presenting subtle design features without over-stepping the mark. Unique angled legs with Brass touches, and Indonesian A-grade teak, are presented in this full seating range.

#### TEAK:

100% plantation grown, premium A-Grade teak.

SERGE FERRARI BATYLINE \* MESH:
Light diffusing, UV and mold resistant, PVC coated

Net Weight: 30kg / 66.10 lb