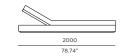

# MALABAR



# MAL-11 Sun lounge

# FRAME

Teak natural





Grey Weave



CUSHIONS



Sunbrella - Birdseye







Teak smoked ash



Teak burnt charcoal



# **SPECIAL FEATURES**



PROTECTIVE COVER

# **DESCRIPTION:**

Named after the legendary MV Malabar ship that was famously shipwrecked off the coast of Sydney, our Malabar collection draws upon the historic roots of this iconic shorefront. The focus is on traditional design reimagined through modern elements that evoke the relaxed style of Malabar's beach houses. Durable teak boxed bases mix with organic woven frames and deep plush seating to create a natural and relaxed aesthetic reminiscent of timeless luxury. Offering an imaginative and adaptable modular furniture system ideal for the contemporary lifestyle, the Malabar collection takes lounging to the next level and allows you to design an arrangement according to your personal style.

###