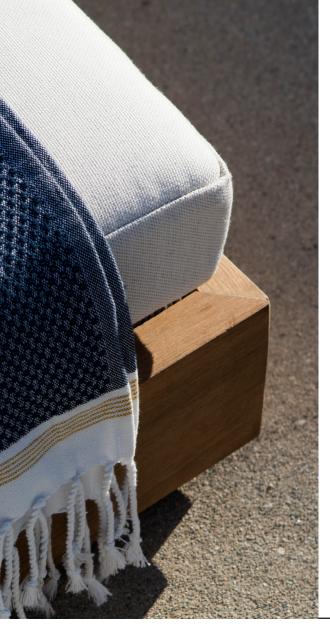

# FRAME

Teak natural

Grey Weave

CUSHIONS

Sunbrella - Birdseye

Teak smoked ash

Teak burnt charcoal

# **DESCRIPTION:**

Named after the legendary MV Malabar ship that was famously shipwrecked off the coast of Sydney, our Malabar collection draws upon the historic roots of this iconic shorefront. The focus is on traditional design reimagined through modern elements that evoke the relaxed style of Malabar's beach houses. Durable teak boxed bases mix with organic woven frames and deep plush seating to create a natural and relaxed aesthetic reminiscent of timeless luxury. Offering an imaginative and adaptable modular furniture system ideal for the contemporary lifestyle, the Malabar collection takes lounging to the next level and allows you to design an arrangement according to your personal style.

#### TEAK

100% plantation grown, premium A-Grade teak.

#### Weave:

All weather wicker - 4mm