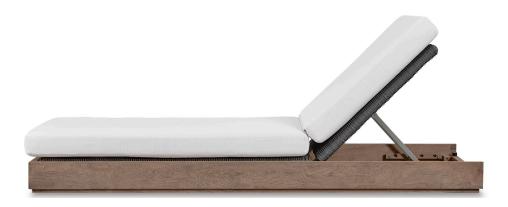

# MAL-11 Sun lounge

# **DESCRIPTION:**

Named after the legendary MV Malabar ship that was famously shipwrecked off the coast of Sydney, our Malabar collection draws upon the historic roots of this iconic shorefront. The focus is on traditional design reimagined through modern elements that evoke the relaxed style of Malabar's beach houses. Durable teak boxed bases mix with organic woven frames and deep plush seating to create a natural and relaxed aesthetic reminiscent of timeless luxury. Offering an imaginative and adaptable modular furniture system ideal for the contemporary lifestyle, the Malabar collection takes lounging to the next level and allows you to design an arrangement according to your personal style.