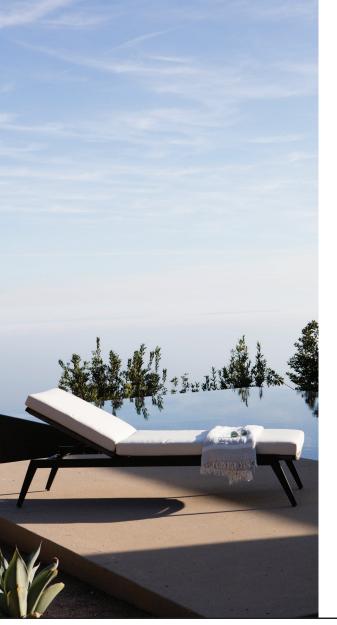

# Loop-03 Sun lounge

# **DESCRIPTION:**

The on-trend Loop collection brings a refreshing touch of glamour through organic woven detailing and angular powder-coated aluminium framing. Clean lines meet airy open weave seating to create a lightweight, quick drying collection perfect for outdoor entertaining. Designed to withstand the elements, the Loop collection is as functional as it is stylish. Drawing on breezy, open outlines, we've created a range that compliments the breathtaking views of the natural surrounds of the rugged coastline of Australia.