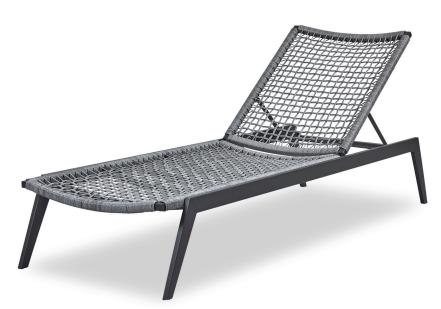

# Loop-03 Sun lounge

# **FRAME**

Asteroid Powdercoat

**SEAT** 

White Powdercoat

Sunbrella - Cast slate

# **DESCRIPTION:**

The on-trend Loop collection brings a refreshing touch of glamour through organic woven detailing and angular powder-coated aluminium framing. Clean lines meet airy open weave seating to create a lightweight, quick drying collection perfect for outdoor entertaining. Designed to withstand the elements, the Loop collection is as functional as it is stylish. Drawing on breezy, open outlines, we've created a range that compliments the breathtaking views of the natural surrounds of the rugged coastline of Australia.