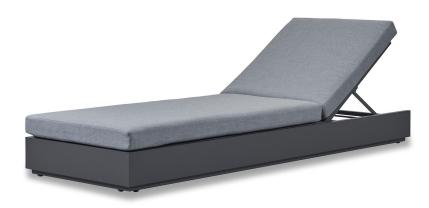

# HAY-13 Sun lounge

## FRAME / SEAT CUSHIONS

Asteroid Powdercoat

Sunbrella - Cast slate

### **SPECIAL FEATURES**

PROTECTIVE WHEELS COVER

LS ADJUSTABLE

## **DESCRIPTION:**

Named after one of Australia's most iconic island destinations, the robust Hayman collection is inspired by the low, clean lines of contemporary coastal Australian architecture. Representing pure modernism, the collection's hardwearing powder coated aluminium frames meet with thick and comfortable cushion seating to create a contemporary aesthetic that invites relaxation. It's superior materials and angular lines are meticulously designed to withstand the elements, making the Hayman collection the ideal choice for the statement-maker.