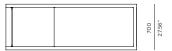

# **HAYMAN**



# HAY-13 Sun lounge

## FRAME / SEAT CUSHIONS



Asteroid Powdercoat











Sunbrella - Cast slate









### **SPECIAL FEATURES**







PROTECTIVE WHEELS COVER

LS ADJUSTABLE

## **DESCRIPTION:**

Named after one of Australia's most iconic island destinations, the robust Hayman collection is inspired by the low, clean lines of contemporary coastal Australian architecture. Representing pure modernism, the collection's hardwearing powder coated aluminium frames meet with thick and comfortable cushion seating to create a contemporary aesthetic that invites relaxation. It's superior materials and angular lines are meticulously designed to withstand the elements, making the Hayman collection the ideal choice for the statement-maker.

### PROTECTIVE COVERS:

Protect your investment with water-repellent Sea-Sprae\* fabric; protective backside coating, UV resistant.

### **TECHNICAL INFORMAT