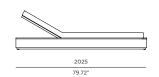

# **HAYMAN**



# HAY-13 Sun lounge

## FRAME / SEAT CUSHIONS



Asteroid Powdercoat











Sunbrella - Cast slate









### **SPECIAL FEATURES**







PROTECTIVE WHEELS COVER

LS ADJUSTABLE

## **DESCRIPTION:**

Named after one of Australia's most iconic island destinations, the robust Hayman collection is inspired by the low, clean lines of contemporary coastal Australian architecture. Representing pure modernism, the collection's hardwearing powder coated aluminium frames meet with thick and comfortable cushion seating to create a contemporary aesthetic that invites relaxation. It's superior materials and angular lines are meticulously designed to withstand the elements, making the Hayman collection the ideal choice for the statement-maker.

### PROTECTIVE COVERS:

Protect your investment with water-repellent Sea-Sprae\* fabric; protective backside coating, UV resistant.

### **TECHNICAL INFORMATIO