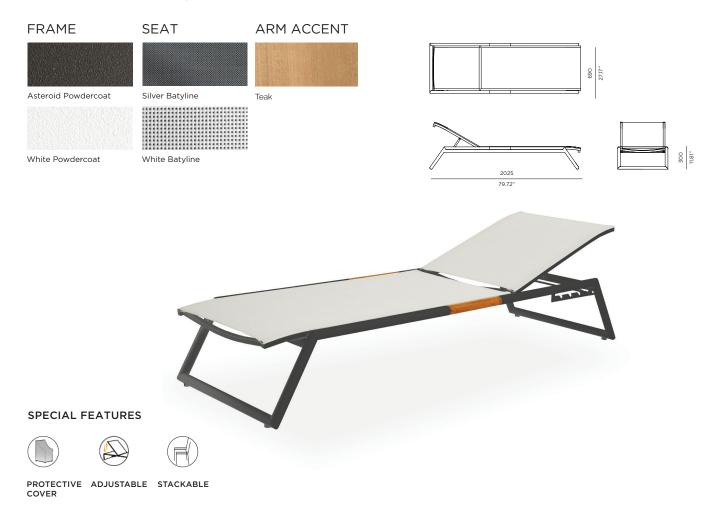

#### **DESCRIPTION:**

Inspired by Australia's coastal lifestyle, Breeze offers a light, refreshing touch of class, whether it's by the beach, or in the courtyard. Teak arm accents rest on a slim, elegant frame, capturing a look worthy of this collections name.

### **TECHNICAL INFORMATION**

POWDER COATED ALUMINIUM: Asko Nobel \* handcrafted, powder coated, rust-proof aliminium Frame, reinforced signature connection points.

SERGE FERRARI BATYLINE \* MESH:

Light diffusing, UV and mold resistant, PVC coated **TEAK:** 

100% plantation grown, premium A-Grade teak. SUNBRELLA \*:

Solution-dyed, acrylic fiber, UV, water, and mold resistant outdoor fabric.