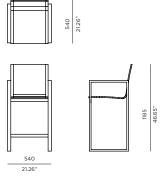

# Piano-2A Counter Stool

### FRAME

## SEAT

White Powdercoat

White Batyline

PROTECTIVE COVER