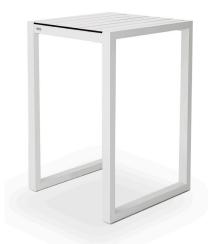

# Piano-2B Bar Stool

#### **DESCRIPTION:**

The Piano collection is a hallmark of the Harbour brand. Thick, durable, and modern, Piano provides the perfect mix of toughness and style. With the option of marine grade vinyl cushions, along with the Harbour's signature powder coated frames, and batyline mesh, Piano is the perfect compliment to poolside dining and entertainment in the sun.