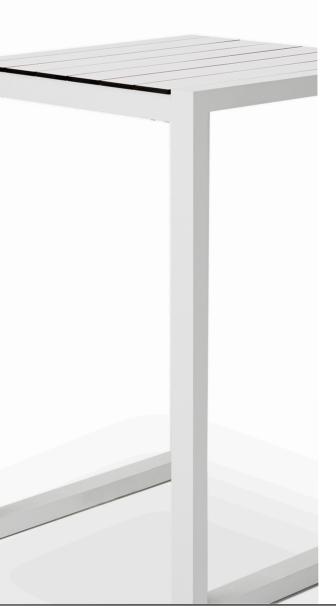

# Piano-2B Bar Stool

### FRAME

SEAT

Synteak

White HPCL

Asteroid Powdercoat

#### HDCI ·

Formica \*, UV resistant, water resistant, commercial grade high pressure compact laminate.