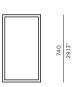

# **PIANO**



# Piano-2B Bar Stool

### FRAME

SEAT





Synteak

White HPCL



Asteroid Powdercoat











### **SPECIAL FEATURES**



PROTECTIVE COVER

#### **DESCRIPTION:**

The Piano collection is a hallmark of the Harbour brand. Thick, durable, and modern, Piano provides the perfect mix of toughness and style. With the option of marine grade vinyl cushions, along with the Harbour's signature powder coated frames, and batyline mesh, Piano is the perfect compliment to poolside dining and entertainment in the sun.

#### PROTECTIVE COVERS:

Protect your investment with water-repellent Sea-Sprae® fabric; protective backside coating, UV resistant.

#### **TECHNICAL INFORMATION**

#### POWDER COATED ALUMINIUM:

Asko Nobel \* handcrafted, powder coated, rust-proof aliminium Frame, reinforced signature connection points.

## SYNTEAK:

Synthetic teak by infinitree, UV and water resistant top.

##