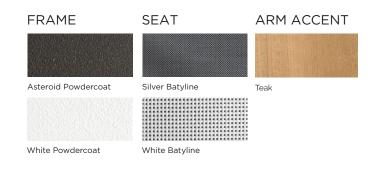

#### POWDER COATED ALUMINIUM:

Asko Nobel \* handcrafted, powder coated, rust-proof aliminium Frame, reinforced signature connection points.

SERGE FERRARI BATYLINE \* MESH:

Light diffusing, UV and mold resistant, PVC coated **TEAK:** 