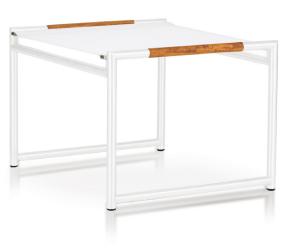

## Breeze Foot Stool

#### DESCRIPTION:

Inspired by Australia's coastal lifestyle, Breeze offers a light, refreshing touch of class, whether it's by the beach, or in the courtyard. Teak arm accents rest on a slim, elegant frame, capturing a look worthy of this collections name.