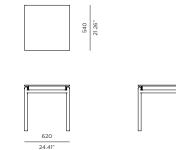

# BREEZE

## Breeze Foot Stool









### SPECIAL FEATURES



PROTECTIVE COVER

#### DESCRIPTION:

Inspired by Australia's coastal lifestyle, Breeze offers a light, refreshing touch of class, whether it's by the beach, or in the courtyard. Teak arm accents rest on a slim, elegant frame, capturing a look worthy of this collections name.

#### PROTECTIVE COVERS:

Protect your investment with water-repellent Sea-Sprae® fabric; protective backside coating, UV resistant.

#### **TECHNICAL INFORMATION**

#### POWDER COATED ALUMINIUM:

Asko Nobel \* handcrafted, powder coated, rust-proof aliminium Frame, reinforced signature connection points.

SERGE FERRARI BATYLINE \* MESH:

Light diffusing, UV and mold resistant, PVC coated **TEAK:** 

100% plantation grown, premium A-Grade teak.