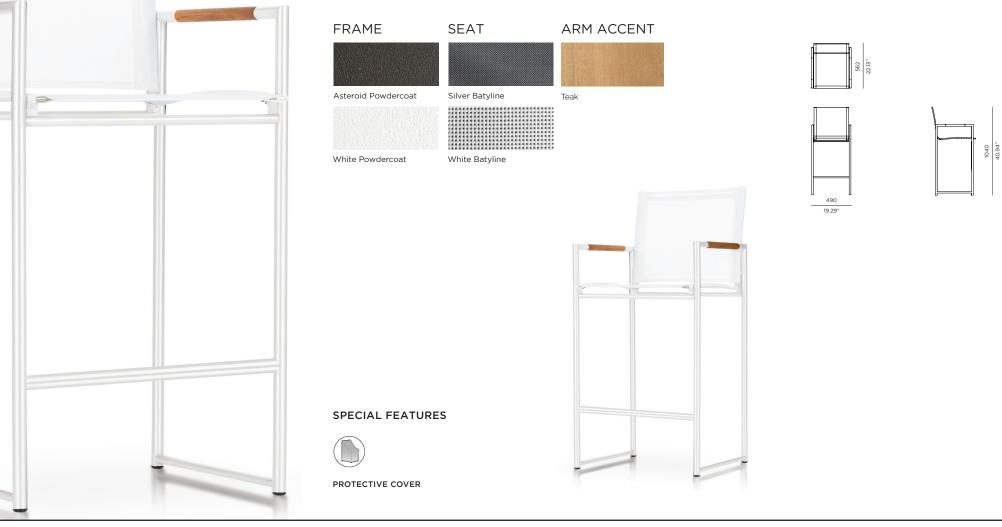

#### DESCRIPTION:

Inspired by Australia's coastal lifestyle, Breeze offers a light, refreshing touch of class, whether it's by the beach, or in the courtyard. Teak arm accents rest on a slim, elegant frame, capturing a look worthy of this collections name.

## **TECHNICAL INFORMATION**

POWDER COATED ALUMINIUM:

Asko Nobel \* handcrafted, powder coated, rust-proof aliminium Frame, reinforced signature connection points.

SERGE FERRARI BATYLINE \* MESH:

Light diffusing, UV and mold resistant, PVC coated **TEAK:** 

100% plantation grown, premium A-Grade teak.