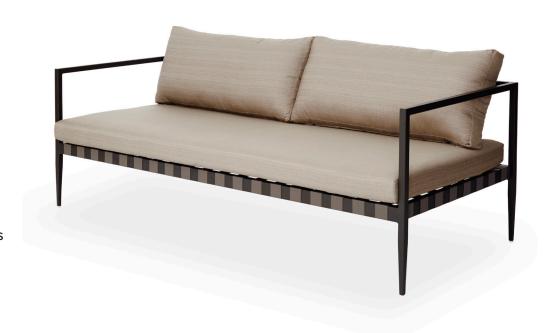

# PIER-07 2 Seat 2 arm lounge

## **DESCRIPTION:**

Harbour's legacy centers on functionality, and flexibility, and the Pier collection demonstrates both qualities admirably. An exciting, transitional range, Pier's latticed Twitchell straps, and solid tapered legs, create an elegant, refined look for any open plan living space. Stackable options for Pier dining chairs are an added bonus, perfect for commercial or hospitality projects.