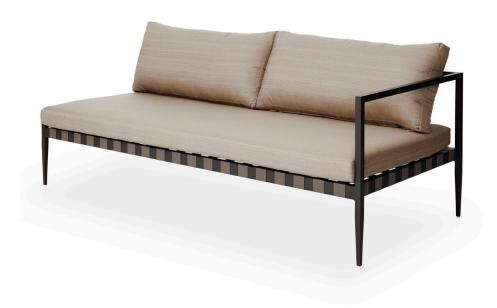

# PIER-07 2 Seat 2 arm lounge

## **DESCRIPTION:**

Harbour's legacy centers on functionality, and flexibility, and the Pier collection demonstrates both qualities admirably. An exciting, transitional range, Pier's latticed Twitchell straps, and solid tapered legs, create an elegant, refined look for any open plan living space. Stackable options for Pier dining chairs are an added bonus, perfect for commercial or hospitality projects.