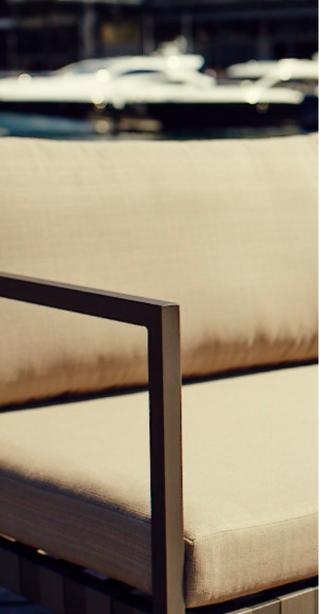

## **DESCRIPTION:**

Harbour's legacy centers on functionality, and flexibility, and the Pier collection demonstrates both qualities admirably. An exciting, transitional range, Pier's latticed Twitchell straps, and solid tapered legs, create an elegant, refined look for any open plan living space. Stackable options for Pier dining chairs are an added bonus, perfect for commercial or hospitality projects.

#### POWDER COATED ALUMINIUM:

Asko Nobel \* handcrafted, powder coated, rust-proof aliminium Frame, reinforced signature connection points.

Exclusive to Harbour, this highly tensile PVC fiber is UV, water, and mold resistant. Provides a spring seat for ultimate comfort.