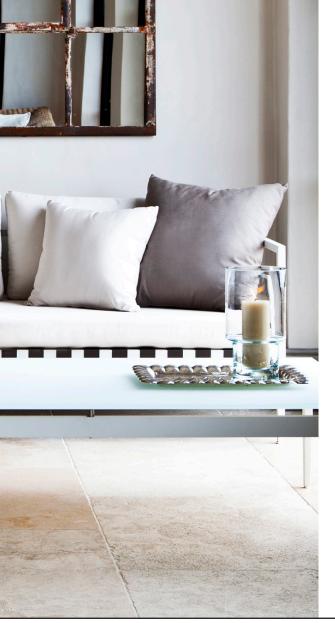

## **DESCRIPTION:**

Harbour's legacy centers on functionality, and flexibility, and the Pier collection demonstrates both qualities admirably. An exciting, transitional range, Pier's latticed Twitchell straps, and solid tapered legs, create an elegant, refined look for any open plan living space. Stackable options for Pier dining chairs are an added bonus, perfect for commercial or hospitality projects.

## PROTECTIVE COVERS:

Protect your investment with water-repellent Sea-Sprae\* fabric; protective backside coating, UV resistant.