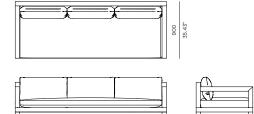

# Pacific-09D 3 seat 2 arm

### SEAT

White Batyline

Sunbrella - Natural

94.49"