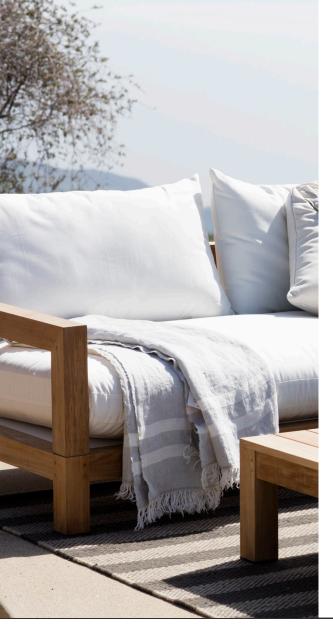

# Pacific-09C 2 seat 2 arm

### DESCRIPTION:

Introducing, the Harbour Pacific Collection. A coastal, modern design, the Harbour Pacific Collection combines thick, removable arms, which creates custom sections of your choice. Robust, solid, and heavy duty, this brand new teak range can mold to any outdoor living space with ease. We take grade-A Indonesian, plantation teak to form a fresh collection with Harbour's classic quality and style. From teak folding chairs with Harbour's unique folding mechanism, extendable teak top tables, stacking sunbeds, and sofas with removable arms that create up to twelve layout combinations, the Pacific collection is designed to suit any need