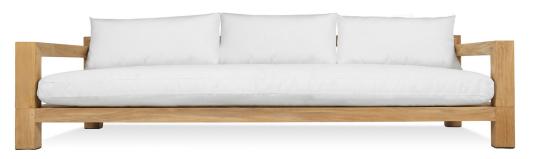

# Pacific-09D 3 seat 2 arm

### **DESCRIPTION:**

Introducing, the Harbour Pacific Collection. A coastal, modern design, the Harbour Pacific Collection combines thick, removable arms, which creates custom sections of your choice. Robust, solid, and heavy duty, this brand new teak range can mold to any outdoor living space with ease. We take grade-A Indonesian, plantation teak to form a fresh collection with Harbour's classic quality and style. From teak folding chairs with Harbour's unique folding mechanism, extendable teak top tables, stacking sunbeds, and sofas with removable arms that create up to twelve layout combinations, the Pacific collection is designed to suit any need