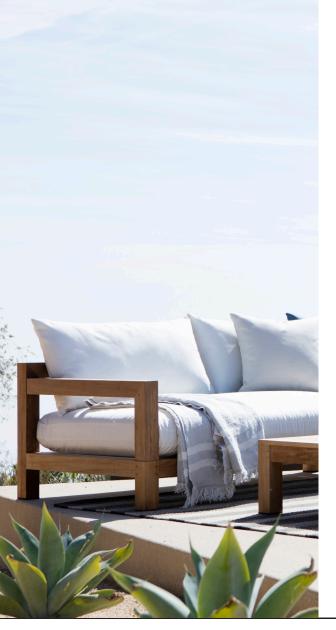

# Pacific-09C 2 seat 2 arm

### DESCRIPTION:

Introducing, the Harbour Pacific Collection. A coastal, modern design, the Harbour Pacific Collection combines thick, removable arms, which creates custom sections of your choice. Robust, solid, and heavy duty, this brand new teak range can mold to any outdoor living space with ease. We take grade-A Indonesian, plantation teak to form a fresh collection with Harbour's classic quality and style. From teak folding chairs with Harbour's unique folding mechanism, extendable teak top tables, stacking sunbeds, and sofas with removable arms that create up to twelve layout combinations, the Pacific collection is designed to suit any need