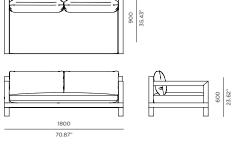

# Pacific-09D 3 seat 2 arm

### FRAME

Teak natural

Teak smoked ash

Teak burnt charcoal

### SEAT

White Batyline

Sunbrella - Natural

94.49"