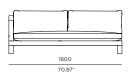

rm a fresh collection with Harbour's classic quality and style. From teak folding chairs with Harbour's unique folding mechanism, extendable teak top tables, stacking sunbeds, and sofas with removable arms that create up to twelve layout combinations, the Pacific collection is designed to suit any need

## PROTECTIVE COVERS:

Protect your investment with water-repellent Sea-Sprae® fabric; protective backside coating, UV resistant.

#### **TECHNICAL INFORMATION**

#### SUNBRELLA \*:

Solution-dyed, acrylic fiber, UV, water, and mold resistant outdoor fabric.

#### TEAK:

100% plantation grown, premium A-Grade teak.

### SERGE FERRARI BATYLINE \* MESH:



# Pacific-09B 2 seat 1 arm

### **FRAME**



Teak natural



White Batyline

**SEAT** 





Sunbrella - Natural



Teak burnt charcoal







### **ORIENTATION GUIDE**

(Taken by facing Sofa)





### **SPECIAL FEATURES**



PROTECTIVE COVER



#### **DESCRIPTION:**

Introducing, the Harbour Pacific Collection. A coastal, modern design, the Harbour Pacific Collection combines thick, removable arms, which creates custom sections of your choice. Robust, solid, and heavy duty, this brand new teak range can mold to any outdoor living space with ease. We take grade-A Indonesian, plantation teak to form a fresh collection with Harbour's classic quality and style. From teak folding chairs with Harbour's unique folding mechanism, extendable teak top tables, stacking sunbeds, and sofas with removable arms that create up to twelve layout combinations, the Pacific collection is designed to suit any

#### PROTECTIVE COVERS:

Protect you