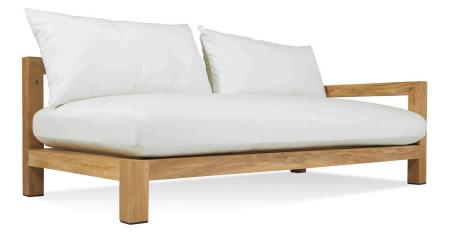

# Pacific-09B 2 seat 1 arm

### **FRAME**

Teak natural

White Batyline

**SEAT** 

Sunbrella - Natural

Teak burnt charcoal

#### **DESCRIPTION:**

Introducing, the Harbour Pacific Collection. A coastal, modern design, the Harbour Pacific Collection combines thick, removable arms, which creates custom sections of your choice. Robust, solid, and heavy duty, this brand new teak range can mold to any outdoor living space with ease. We take grade-A Indonesian, plantation teak to form a fresh collection with Harbour's classic quality and style. From teak folding chairs with Harbour's unique folding mechanism, extendable teak top tables, stacking sunbeds, and sofas with removable arms that create up to twelve layout combinations, the Pacific collection is designed to suit any