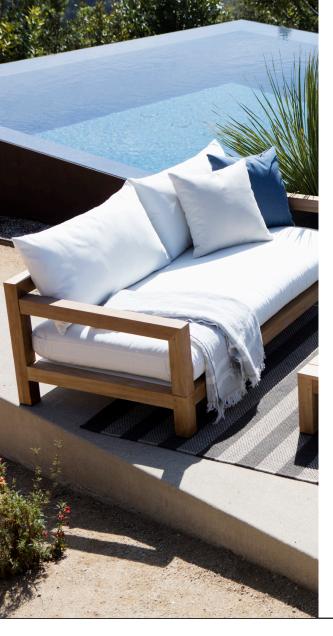

# Pacific-09C 2 seat 2 arm

### DESCRIPTION:

Introducing, the Harbour Pacific Collection. A coastal, modern design, the Harbour Pacific Collection combines thick, removable arms, which creates custom sections of your choice. Robust, solid, and heavy duty, this brand new teak range can mold to any outdoor living space with ease. We take grade-A Indonesian, plantation teak to form a fresh collection with Harbour's classic quality and style. From teak folding chairs with Harbour's unique folding mechanism, extendable teak top tables, stacking sunbeds, and sofas with removable arms that create up to twelve layout combinations, the Pacific collection is designed to suit any need