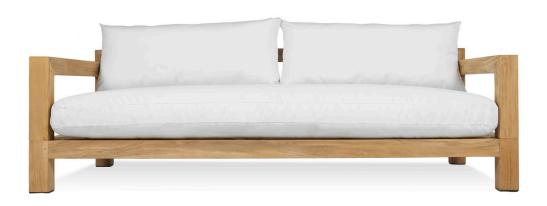

### DESCRIPTION:

Introducing, the Harbour Pacific Collection. A coastal, modern design, the Harbour Pacific Collection combines thick, removable arms, which creates custom sections of your choice. Robust, solid, and heavy duty, this brand new teak range can mold to any outdoor living space with ease. We take grade-A Indonesian, plantation teak to form a fresh collection with Harbour's classic quality and style. From teak folding chairs with Harbour's unique folding mechanism, extendable teak top tables, stacking sunbeds, and sofas with removable arms that create up to twelve layout combinations, the Pacific collection is designed to suit any need

### **DESCRIPTION:**

Introducing, the Harbour Pacific Collection. A coastal, modern design, the Harbour Pacific Collection combines thick, removable arms, which creates custom sections of your choice. Robust, solid, and heavy duty, this brand new teak range can mold to any outdoor living space with ease. We take grade-A Indonesian, plantation teak to form a fresh collection with Harbour's classic quality and style. From teak folding chairs with Harbour's unique folding mechanism, extendable teak top tables, stacking sunbeds, and sofas with removable arms that create up to twelve layout combinations, the Pacific collection is designed to suit any need

#### **DESCRIPTION:**

Introducing, the Harbour Pacific Collection. A coastal, modern design, the Harbour Pacific Collection combines thick, removable arms, which creates custom sections of your choice. Robust, solid, and heavy duty, this brand new teak range can mold to any outdoor living space with ease. We take grade-A Indonesian, plantation teak to form a fresh collection with Harbour's classic quality and style. From teak folding chairs with Harbour's unique folding mechanism, extendable teak top tables, stacking sunbeds, and sofas with removable arms that create up to twelve layout combinations, the Pacific collection is designed to suit any

### **DESCRIPTION:**

Introducing, the Harbour Pacific Collection. A coastal, modern design, the Harbour Pacific Collection combines thick, removable arms, which creates custom sections of your choice. Robust, solid, and heavy duty, this brand new teak range can mold to any outdoor living space with ease. We take grade-A Indonesian, plantation teak to form a fresh collection with Harbour's classic quality and style. From teak folding chairs with Harbour's unique folding mechanism, extendable teak top tables, stacking sunbeds, and sofas with removable arms that create up to twelve layout combinations, the Pacific collection is designed to suit any