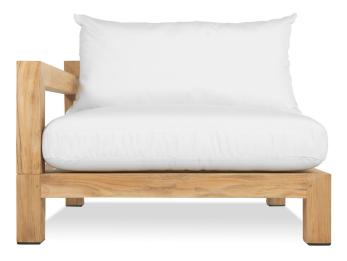

# Pacific-09C 2 seat 2 arm

### DESCRIPTION:

Introducing, the Harbour Pacific Collection. A coastal, modern design, the Harbour Pacific Collection combines thick, removable arms, which creates custom sections of your choice. Robust, solid, and heavy duty, this brand new teak range can mold to any outdoor living space with ease. We take grade-A Indonesian, plantation teak to form a fresh collection with Harbour's classic quality and style. From teak folding chairs with Harbour's unique folding mechanism, extendable teak top tables, stacking sunbeds, and sofas with removable arms that create up to twelve layout combinations, the Pacific collection is designed to suit any need