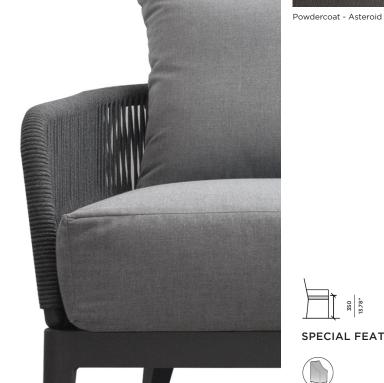

# **ACCENT**

# **DESCRIPTION:**

Tree-top living meets luxury in this range inspired by the lush environment of Hamilton Island, Australia. The fresh-feel collection makes use of rope olephin on the arms, combined with Harbour's signature powder-coated frame. With a comely clean design in mind, it keeps the intention clear, to brighten and lighten any space this sculptural piece will inhabit. This airy, vertical sillouehette series is ready to elevate any natural sanctuary.