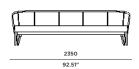

# HAMILTON\_04 3 Seat Lounge

# **DESCRIPTION:**

Tree-top living meets luxury in this range inspired by the lush environment of Hamilton Island, Australia. The fresh-feel collection makes use of rope olephin on the arms, combined with Harbour's signature powder-coated frame. With a comely clean design in mind, it keeps the intention clear, to brighten and lighten any space this sculptural piece will inhabit. This airy, vertical sillouehette series is ready to elevate any natural sanctuary.