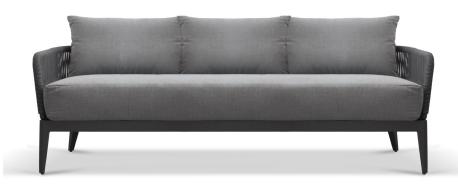

# HAMILTON\_04 3 Seat Lounge

# **DESCRIPTION:**

Tree-top living meets luxury in this range inspired by the lush environment of Hamilton Island, Australia. The fresh-feel collection makes use of rope olephin on the arms, combined with Harbour's signature powder-coated frame. With a comely clean design in mind, it keeps the intention clear, to brighten and lighten any space this sculptural piece will inhabit. This airy, vertical sillouehette series is ready to elevate any natural sanctuary.