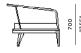

# **HAMILTON**

# HAMILTON\_03 2 Seat Lounge

# FRAME



# **ACCENT**















# SPECIAL FEATURES



PROTECTIVE COVER



# **DESCRIPTION:**

Tree-top living meets luxury in this range inspired by the lush environment of Hamilton Island, Australia. The fresh-feel collection makes use of rope olephin on the arms, combined with Harbour's signature powder-coated frame. With a comely clean design in mind, it keeps the intention clear, to brighten and lighten any space this sculptural piece will inhabit. This airy, vertical sillouehette series is ready to elevate any natural sanctuary.

# PROTECTIVE COVERS:

Protect your investment with water-repellent Sea-Sprae\* fabric; protective backside coating, UV resistant.

# **TECHNICAL INFORMATION**

#### POWDER COATED ALUMINIUM:

Asko Nobel \* handcrafted, powder coated, rust-proof aliminium Frame, reinforced signature conne