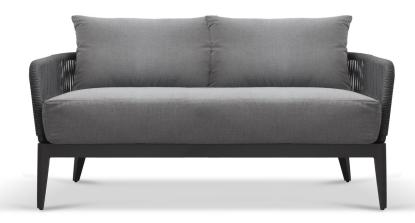

# HAMILTON\_03 2 Seat Lounge

# **DESCRIPTION:**

Tree-top living meets luxury in this range inspired by the lush environment of Hamilton Island, Australia. The fresh-feel collection makes use of rope olephin on the arms, combined with Harbour's signature powder-coated frame. With a comely clean design in mind, it keeps the intention clear, to brighten and lighten any space this sculptural piece will inhabit. This airy, vertical sillouehette series is ready to elevate any natural sanctuary.