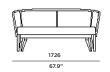

# HAMILTON\_03 2 Seat Lounge

# **DESCRIPTION:**

Tree-top living meets luxury in this range inspired by the lush environment of Hamilton Island, Australia. The fresh-feel collection makes use of rope olephin on the arms, combined with Harbour's signature powder-coated frame. With a comely clean design in mind, it keeps the intention clear, to brighten and lighten any space this sculptural piece will inhabit. This airy, vertical sillouehette series is ready to elevate any natural sanctuary.