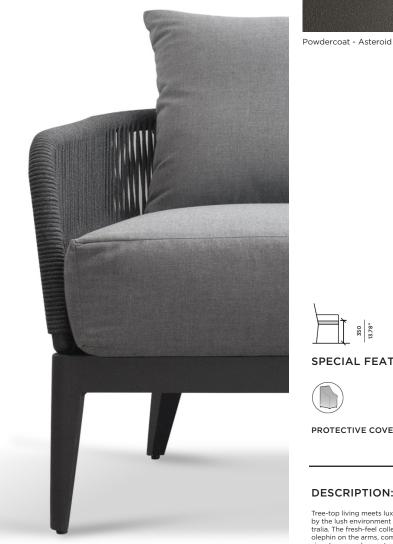

# **DESCRIPTION:**

Tree-top living meets luxury in this range inspired by the lush environment of Hamilton Island, Australia. The fresh-feel collection makes use of rope olephin on the arms, combined with Harbour's signature powder-coated frame. With a comely clean design in mind, it keeps the intention clear, to brighten and lighten any space this sculptural piece will inhabit. This airy, vertical sillouehette series is ready to elevate any natural sanctuary.

#### POWDER COATED ALUMINIUM:

Asko Nobel \* handcrafted, powder coated, rust-proof aliminium Frame, reinforced signature connection points.

### SUNBRELLA \*:

Solution-dyed, acrylic fiber, UV, water, and mold resistant outdoor fabric.

Net Weight: 50 kg / 110.2 lb