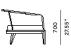

# HAMILTON\_04 3 Seat Lounge

# **DESCRIPTION:**

Tree-top living meets luxury in this range inspired by the lush environment of Hamilton Island, Australia. The fresh-feel collection makes use of rope olephin on the arms, combined with Harbour's signature powder-coated frame. With a comely clean design in mind, it keeps the intention clear, to brighten and lighten any space this sculptural piece will inhabit. This airy, vertical sillouehette series is ready to elevate any natural sanctuary.