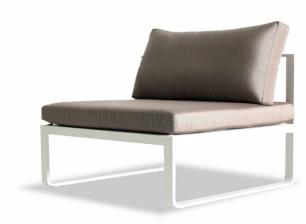

# Clovelly-11 Armless 2 seat

# FRAME

White Powdercoat

# SEAT

Taupe

White Batyline

## **CUSHION**

Sunbrella - Natural

Sunbrella - Taupe

### **DESCRIPTION:**

A style of furniture for the ultra-contemporary, Clovelly creates a fashion that was once impossible for outdoor furniture. With a defining flat, solid bar aluminum frame, and removable universal arms, Clovelly holds it's weight when it comes to quality and style. Clovelly provides a perfect blend of cutting edge interior styling with the classic outdoor resistances that Harbour Outdoor is known for.