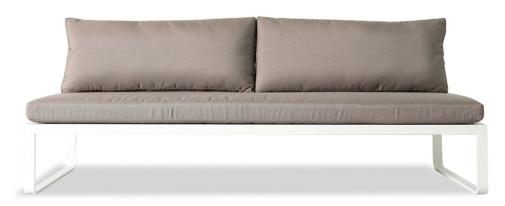

# Clovelly-11 Armless 2 seat

### **DESCRIPTION:**

A style of furniture for the ultra-contemporary, Clovelly creates a fashion that was once impossible for outdoor furniture. With a defining flat, solid bar aluminum frame, and removable universal arms, Clovelly holds it's weight when it comes to quality and style. Clovelly provides a perfect blend of cutting edge interior styling with the classic outdoor resistances that Harbour Outdoor is known for.

# FRAME

White Powdercoat

# SEAT

Taupe

White Batyline

## **CUSHION**

Sunbrella - Natural

Sunbrella - Taupe