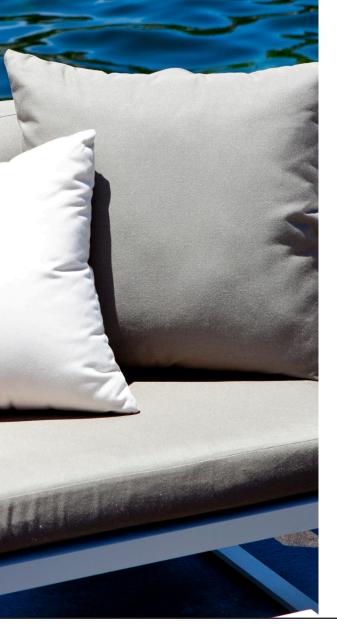

# Clovelly-11 Armless 2 seat

### **DESCRIPTION:**

A style of furniture for the ultra-contemporary, Clovelly creates a fashion that was once impossible for outdoor furniture. With a defining flat, solid bar aluminum frame, and removable universal arms, Clovelly holds it's weight when it comes to quality and style. Clovelly provides a perfect blend of cutting edge interior styling with the classic outdoor resistances that Harbour Outdoor is known for.