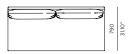

# **CLOVELLY**

# Clovelly-11 Armless 2 seat

# FRAME







White Powdercoat

# SEAT



Taupe



White Batyline

## **CUSHION**



Sunbrella - Natural



Sunbrella - Taupe









## **SPECIAL FEATURES**



PROTECTIVE COVER

### **DESCRIPTION:**

A style of furniture for the ultra-contemporary, Clovelly creates a fashion that was once impossible for outdoor furniture. With a defining flat, solid bar aluminum frame, and removable universal arms, Clovelly holds it's weight when it comes to quality and style. Clovelly provides a perfect blend of cutting edge interior styling with the classic outdoor resistances that Harbour Outdoor is known for.

### PROTECTIVE COVERS:

Protect your investment with water-repellent Sea-Sprae\* fabric; protective backside coating, UV resistant.

## **TECHNICAL INFORMATION**

#### POWDER COATED ALUMINIUM:

Asko Nobel \* handcrafted, powder coated, rust-proof aluminium Frame, reinforced signature connection points.

### SERGE FERRA