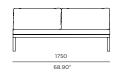

# Clovelly-11 Armless 2 seat

# FRAME

White Powdercoat

# SEAT

Taupe

White Batyline

## **CUSHION**

Sunbrella - Natural

Sunbrella - Taupe