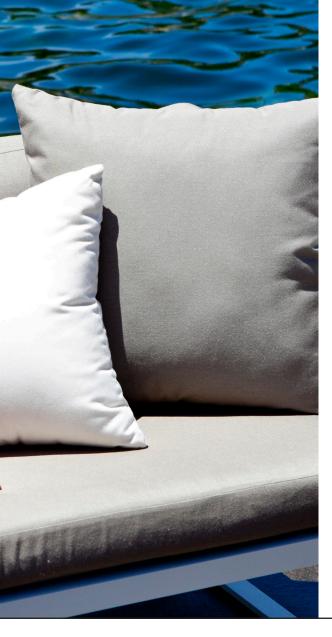

# **CLOVELLY**

# Clovelly-11 Armless 2 seat

### **DESCRIPTION:**

A style of furniture for the ultra-contemporary, Clovelly creates a fashion that was once impossible for outdoor furniture. With a defining flat, solid bar aluminum frame, and removable universal arms, Clovelly holds it's weight when it comes to quality and style. Clovelly provides a perfect blend of cutting edge interior styling with the classic outdoor resistances that Harbour Outdoor is known for.