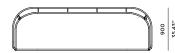

# **AVALON**

# AVALON-04 3 Seat sofa

## FRAME

Teak



## ACCENT











Sunbrella - Cast slate

Olephin Rope











## **SPECIAL FEATURES**



PROTECTIVE COVER

## **DESCRIPTION:**

If the Hamilton collection had a laid-back brother, it would be the Avalon collection. A light, rounded, wicker strapping back is placed on a gorgeous teak frame. Avalon takes most of it's mojo from the pristine coastline of Avalon beach, Australia - and this chair embodies the organic, breezy scenery of home.

## PROTECTIVE COVERS:

Protect your investment with water-repellent Sea-Sprae® fabric; protective backside coating, UV resistant.

## SHIPPING AND DELIVERY:

Stock frames and stock cushions deliverd in 1-3 weeks. Stock frames with COM cushions delivered in 3-6 weeks. Custom Orders delivered in 10-14 weeks.

## WARRANTY:

FRAMES: 5 limited warranty on structural integ