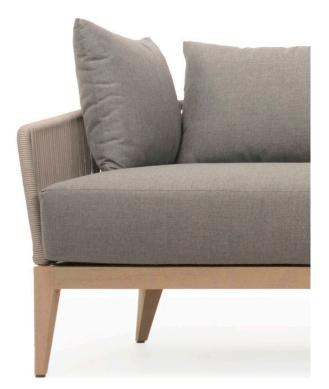

## FRAME

Teak

## ACCENT

Sunbrella - Cast slate

Olephin Rope

## **DESCRIPTION:**

If the Hamilton collection had a laid-back brother, it would be the Avalon collection. A light, rounded, wicker strapping back is placed on a gorgeous teak frame. Avalon takes most of it's mojo from the pristine coastline of Avalon beach, Australia - and this chair embodies the organic, breezy scenery of home.