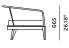

# **AVALON**

# AVALON-04 3 Seat sofa

## FRAME

Teak



## ACCENT











Sunbrella - Cast slate

Olephin Rope











## **SPECIAL FEATURES**



PROTECTIVE COVER

## **DESCRIPTION:**

If the Hamilton collection had a laid-back brother, it would be the Avalon collection. A light, rounded, wicker strapping back is placed on a gorgeous teak frame. Avalon takes most of it's mojo from the pristine coastline of Avalon beach, Australia - and this chair embodies the organic, breezy scenery of home.

## PROTECTIVE COVERS:

Protect your investment with water-repellent Sea-Sprae® fabric; protective backside coating, UV resistant.

## SHIPPING AND DELIVERY:

Stock frames and stock cushions deliverd in 1-3 weeks. Stock frames with COM cushions delivered in 3-6 weeks. Custom Orders delivered in 10-14 weeks.

## WARRANTY:

FRAMES: 5 limited warranty on structural integrity. MATERIALS: 2 year limited warranty.

#