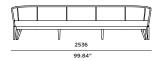

# **AVALON**

# AVALON-04 3 Seat sofa

## FRAME

Teak



## ACCENT











Sunbrella - Cast slate

Olephin Rope











## **SPECIAL FEATURES**



PROTECTIVE COVER

## **DESCRIPTION:**

If the Hamilton collection had a laid-back brother, it would be the Avalon collection. A light, rounded, wicker strapping back is placed on a gorgeous teak frame. Avalon takes most of it's mojo from the pristine coastline of Avalon beach, Australia - and this chair embodies the organic, breezy scenery of home.

## PROTECTIVE COVERS:

Protect your investment with water-repellent Sea-Sprae® fabric; protective backside coating, UV resistant.

## SHIPPING AND DELIVERY:

Stock frames and stock cushions deliverd in 1-3 weeks. Stock frames with COM cushions delivered in 3-6 weeks. Custom Orders delivered in 10-14 weeks.

## WARRANTY:

FRAMES: 5 limited warranty on structural integrity. MATERIALS: 2 year limited warranty.