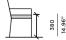

# AVALON-04 3 Seat sofa

## **DESCRIPTION:**

If the Hamilton collection had a laid-back brother, it would be the Avalon collection. A light, rounded, wicker strapping back is placed on a gorgeous teak frame. Avalon takes most of it's mojo from the pristine coastline of Avalon beach, Australia - and this chair embodies the organic, breezy scenery of home.