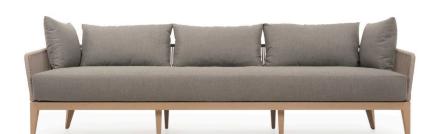

# AVALON-04 3 Seat sofa

## FRAME

Teak

## ACCENT

Sunbrella - Cast slate

Olephin Rope

## **DESCRIPTION:**

If the Hamilton collection had a laid-back brother, it would be the Avalon collection. A light, rounded, wicker strapping back is placed on a gorgeous teak frame. Avalon takes most of it's mojo from the pristine coastline of Avalon beach, Australia - and this chair embodies the organic, breezy scenery of home.