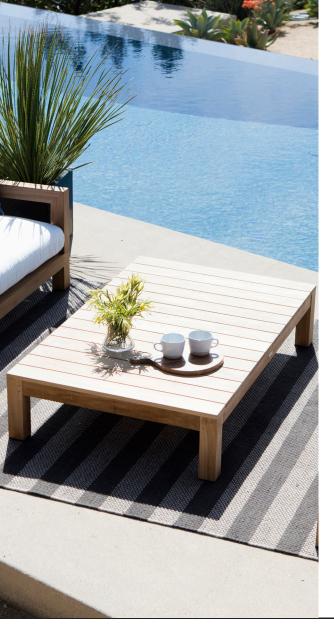

# Pacific-06 Coffee table

## **DESCRIPTION:**

Introducing, the Harbour Pacific Collection. A coastal, mod-ern design, the Harbour Pacific Collection combines thick, removable arms, which creates custom sections of your choice. Robust, solid, and heavy duty, this brand new teak range can mold to any outdoor living space with ease. We take grade-A Indonesian, plantation teak to form a fresh collection with Harbour's classic quality and style. From teak folding chairs with Harbour's unique folding mechanism, extendable teak top tables, stacking sunbeds, and sofas with removable arms that create up to twelve layout combinations, the Pacific collection is designed to suit any need.