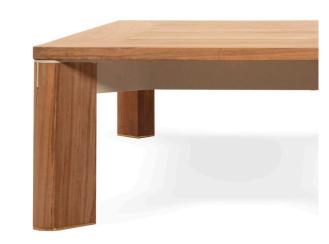

#### DESCRIPTION:

A hint of brass ensures the Ora can remain a piece of understated glamour. The Ora is Harbour's quite achiever, presenting subtle design features without over-stepping the mark. Unique angled legs with Brass touches, and Indonesian A-grade teak, are presented in this full seating range.