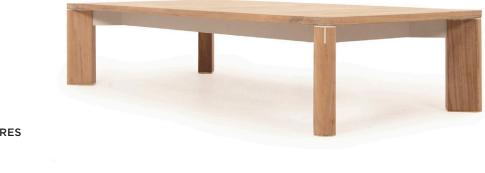

#### DESCRIPTION:

A hint of brass ensures the Ora can remain a piece of understated glamour. The Ora is Harbour's quite achiever, presenting subtle design features without over-stepping the mark. Unique angled legs with Brass touches, and Indonesian A-grade teak, are presented in this full seating range.