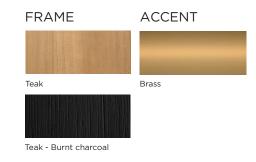

#### DESCRIPTION:

A hint of brass ensures the Ora can remain a piece of understated glamour. The Ora is Harbour's quite achiever, presenting subtle design features without over-stepping the mark. Unique angled legs with Brass touches, and Indonesian A-grade teak, are presented in this full seating range.

#### **TECHNICAL INFORMATION**

TEAK: 100% plantation grown, premium A-Grade teak. Net Weight: 39kg / 86 lb