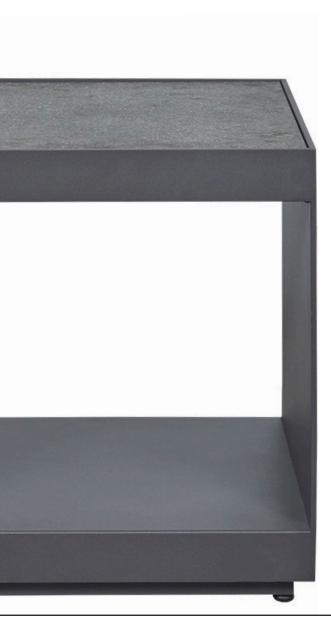

# MACQ-10 Side table

## **DESCRIPTION:**

Macquarie Coffee and Side Tables demonstrate a delicate balance between thick granite tops and bases with sheet thin aluminium sides, making these pieces the ultimate modern luxury statement

Meticulously designed, these versatile accessories are distinct styling pieces ideal for storage and displaying your treasured items.