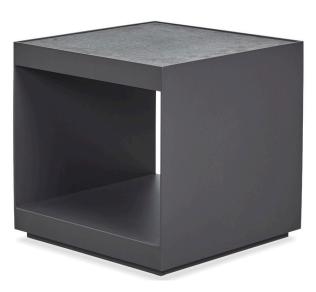

# MACQ-10 Side table

## FRAME

TABLE TOP

Asteroid Powdercoat

White Powdercoat Marble - White

## **DESCRIPTION:**

Macquarie Coffee and Side Tables demonstrate a delicate balance between thick granite tops and bases with sheet thin aluminium sides, making these pieces the ultimate modern luxury statement

Meticulously designed, these versatile accessories are distinct styling pieces ideal for storage and displaying your treasured items.