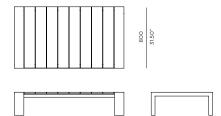

# HAYMAN



# HAY-11 Coffee table

# FRAME / SEAT



Asteroid Powdercoat



White Powdercoat



1430 56.30"



## **SPECIAL FEATURES**



PROTECTIVE COVER

#### **DESCRIPTION:**

Named after one of Australia's most iconic island destinations, the robust Hayman collection is inspired by the low, clean lines of contemporary coastal Australian architecture. Representing pure modernism, the collection's hardwearing powder coated aluminium frames meet with thick and comfortable cushion seating to create a contemporary aesthetic that invites relaxation. It's superior materials and angular lines are meticulously designed to withstand the elements, making the Hayman collection the ideal choice for the statement-maker.

## PROTECTIVE COVERS:

Protect your investment with water-repellent Sea-Sprae\* fabric; protective backside coating, UV resistant.

## **TECHNICAL INFORMATION**

#### POWDER