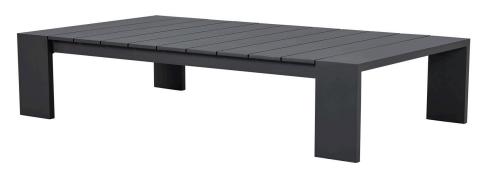

# HAY-11 Coffee table

# FRAME / SEAT

Asteroid Powdercoat

White Powdercoat

1430 56.30"

#### POWDER COATED ALUMINIUM:

Asko Nobel \* handcrafted, powder coated, rust-proof aliminium Frame, reinforced signature connection points.