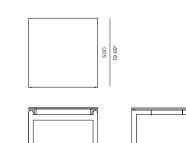

# BREEZE XL



# Breeze XL-10 Side table





500 19.69"



### SPECIAL FEATURES



PROTECTIVE COVER

#### DESCRIPTION:

A reinforced, bolder take on our best-selling Breeze collection, Breeze XL offers a modern touch of class for the discerning outdoor decorator. Elegant teak accents highlight strong linear powder coated aluminium frames and etched glass table tops to create a durable collection that will withstand the elements.

## PROTECTIVE COVERS:

Protect your investment with water-repellent Sea-Sprae® fabric; protective backside coating, UV resistant.

#### **TECHNICAL INFORMATION**

POWDER COATED ALUMINIUM:

resistant outdoor fabric.

Asko Nobel \* handcrafted, powder coated, rust-proof aliminium Frame, reinforced signature connection points. **TEAK:** 100% plantation grown, premium A-Grade teak. **SUNBRELLA \*:** Solution-d