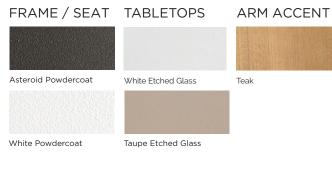

#### DESCRIPTION:

A reinforced, bolder take on our best-selling Breeze collection, Breeze XL offers a modern touch of class for the discerning outdoor decorator. Elegant teak accents highlight strong linear powder coated aluminium frames and etched glass table tops to create a durable collection that will withstand the elements.

#### **TECHNICAL INFORMATION**

POWDER COATED ALUMINIUM:

resistant outdoor fabric.

Asko Nobel \* handcrafted, powder coated, rust-proof aliminium Frame, reinforced signature connection points. **TEAK:** 100% plantation grown, premium A-Grade teak. **SUNBRELLA \*:** Solution-dyed, acrylic fiber, UV, water, and mold