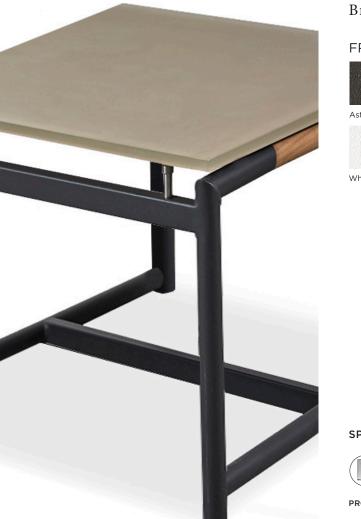

# BREEZE XL

# Breeze XL-10 Side table

500 19.69"

#### DESCRIPTION:

A reinforced, bolder take on our best-selling Breeze collection, Breeze XL offers a modern touch of class for the discerning outdoor decorator. Elegant teak accents highlight strong linear powder coated aluminium frames and etched glass table tops to create a durable collection that will withstand the elements.