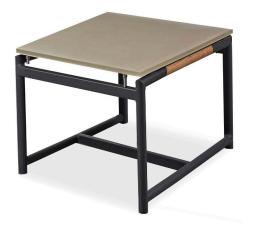

# BREEZE XL

# Breeze XL-10 Side table

500 19.69"

#### DESCRIPTION:

A reinforced, bolder take on our best-selling Breeze collection, Breeze XL offers a modern touch of class for the discerning outdoor decorator. Elegant teak accents highlight strong linear powder coated aluminium frames and etched glass table tops to create a durable collection that will withstand the elements.