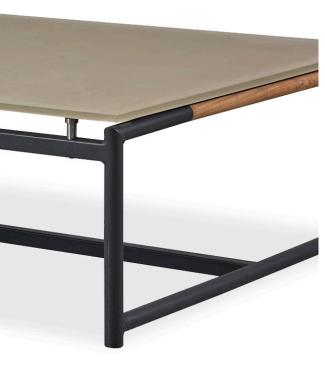

### DESCRIPTION:

A reinforced, bolder take on our best-selling Breeze collection, Breeze XL offers a modern touch of class for the discerning outdoor decorator. Elegant teak accents highlight strong linear powder coated aluminium frames and etched glass table tops to create a durable collection that will withstand the elements.

#### POWDER COATED ALUMINIUM:

resistant outdoor fabric.

Asko Nobel \* handcrafted, powder coated, rust-proof aliminium Frame, reinforced signature connection points. **TEAK:** 100% plantation grown, premium A-Grade teak. **SUNBRELLA \*:** Solution-dyed, acrylic fiber, UV, water, and mold