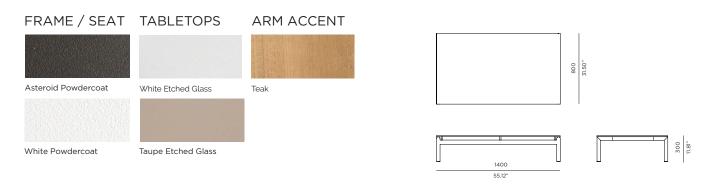

#### **TECHNICAL INFORMATION**

#### POWDER COATED ALUMINIUM:

resistant outdoor fabric.

Asko Nobel \* handcrafted, powder coated, rust-proof aliminium Frame, reinforced signature connection points. **TEAK:** 100% plantation grown, premium A-Grade teak. **SUNBRELLA \*:** Solution-dyed, acrylic fiber, UV, water, and mold