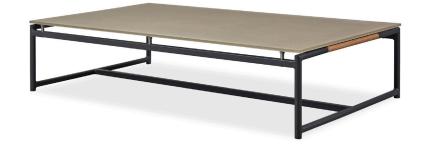

## Breeze XL-08 Coffee table

### DESCRIPTION:

A reinforced, bolder take on our best-selling Breeze collection, Breeze XL offers a modern touch of class for the discerning outdoor decorator. Elegant teak accents highlight strong linear powder coated aluminium frames and etched glass table tops to create a durable collection that will withstand the elements.