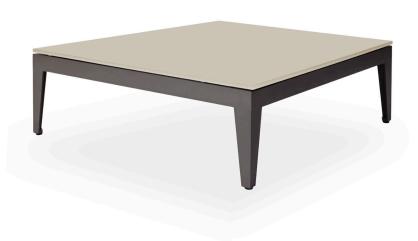

# BAL-01 Side table

# FRAME / SEAT TABLETOPS

Taupe Etched Glass

White Etched Glass

#### **DESCRIPTION:**

With a thick cushion, and a distinctive signature welting, Balmoral adds a touch of luxury and comfort to any outdoor area. Through an original, innovative, design, Balmoral makes use of polymer slots on an interchangeable structure to create twelve possible layout combinations from one setting.