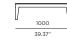

# BALMORAL



# BAL-01 Side table

# FRAME / SEAT TABLETOPS





















Taupe Etched Glass



White Etched Glass





## **SPECIAL FEATURES**



PROTECTIVE COVER

#### **DESCRIPTION:**

With a thick cushion, and a distinctive signature welting, Balmoral adds a touch of luxury and comfort to any outdoor area. Through an original, innovative, design, Balmoral makes use of polymer slots on an interchangeable structure to create twelve possible layout combinations from one setting.

## PROTECTIVE COVERS:

Protect your investment with water-repellent Sea-Sprae\* fabric; protective backside coating, UV resistant.

## **TECHNICAL INFORMATION**

#### POWDER COATED ALUMINIUM:

Asko Nobel \* handcrafted, powder coated, rust-proof aliminium Frame, reinforced signature connection points.

#### ETCHED GLASS:

Processed Clear star-fired glass, with matte, acid-etc