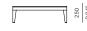

# BALMORAL



# BAL-01 Side table

# FRAME / SEAT TABLETOPS





















Taupe Etched Glass



White Etched Glass





## **SPECIAL FEATURES**



PROTECTIVE COVER

#### **DESCRIPTION:**

With a thick cushion, and a distinctive signature welting, Balmoral adds a touch of luxury and comfort to any outdoor area. Through an original, innovative, design, Balmoral makes use of polymer slots on an interchangeable structure to create twelve possible layout combinations from one setting.

## PROTECTIVE COVERS:

Protect your investment with water-repellent Sea-Sprae\* fabric; protective backside coating, UV resistant.

## **TECHNICAL INFORMATION**

#### POWDER COATED ALUMINIUM:

Asko Nobel \* handcrafted, powder coated, rust-proof aliminium Frame, reinforced signature connection points.

#### ETCHED GLASS:

Processed Clear star-fired glass, with matte, acid-etche