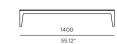

# BALMORAL



# BAL-06 Coffee table

# FRAME / SEAT TABLETOPS

















White Etched Glass



#### **SPECIAL FEATURES**



PROTECTIVE COVER

# **DESCRIPTION:**

With a thick cushion, and a distinctive signature welting, Balmoral adds a touch of luxury and comfort to any outdoor area. Through an original, innovative, design, Balmoral makes use of polymer slots on an interchangeable structure to create twelve possible layout combinations from one setting.

# PROTECTIVE COVERS:

Protect your investment with water-repellent Sea-Sprae\* fabric; protective backside coating, UV resistant.

## **TECHNICAL INFORMATION**

#### POWDER COATED ALUMINIUM:

Asko Nobel \* handcrafted, powder coated, rust-proof aliminium Frame, reinforced signature connection points.

### ETCHED GLASS:

Processed Clear star-fired glass, with matte, acid-etched top, and painted color back