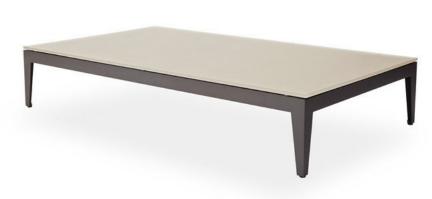

# BAL-06 Coffee table

# FRAME / SEAT TABLETOPS

White Etched Glass

# **DESCRIPTION:**

With a thick cushion, and a distinctive signature welting, Balmoral adds a touch of luxury and comfort to any outdoor area. Through an original, innovative, design, Balmoral makes use of polymer slots on an interchangeable structure to create twelve possible layout combinations from one setting.

#### POWDER COATED ALUMINIUM:

Asko Nobel \* handcrafted, powder coated, rust-proof aliminium Frame, reinforced signature connection points.

### ETCHED GLASS:

Processed Clear star-fired glass, with matte, acid-etched top, and painted color back