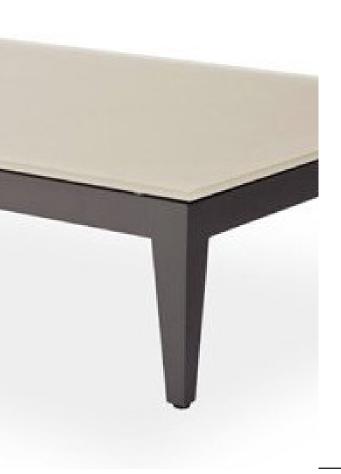

# FRAME / SEAT TABLETOPS

White Etched Glass

#### POWDER COATED ALUMINIUM:

Asko Nobel \* handcrafted, powder coated, rust-proof aliminium Frame, reinforced signature connection points.

### ETCHED GLASS:

Processed Clear star-fired glass, with matte, acid-etched top, and painted color back