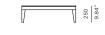

# BALMORAL



# BAL-06 Coffee table

# FRAME / SEAT TABLETOPS

















White Etched Glass



#### **SPECIAL FEATURES**



PROTECTIVE COVER

# **DESCRIPTION:**

With a thick cushion, and a distinctive signature welting, Balmoral adds a touch of luxury and comfort to any outdoor area. Through an original, innovative, design, Balmoral makes use of polymer slots on an interchangeable structure to create twelve possible layout combinations from one setting.

# PROTECTIVE COVERS:

Protect your investment with water-repellent Sea-Sprae\* fabric; protective backside coating, UV resistant.

## **TECHNICAL INFORMATION**

#### POWDER COATED ALUMINIUM:

Asko Nobel \* handcrafted, powder coated, rust-proof aliminium Frame, reinforced signature connection points.

### ETCHED GLASS:

Processed Clear star-fired glass, with matte, acid-etched top, and painted color back