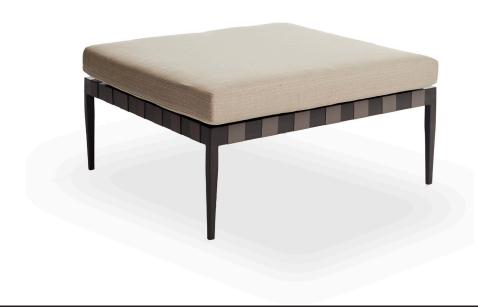

# PIER-05 Ottoman

# **DESCRIPTION:**

Harbour's legacy centers on functionality, and flexibility, and the Pier collection demonstrates both qualities admirably. An exciting, transitional range, Pier's latticed Twitchell straps, and solid tapered legs, create an elegant, refined look for any open plan living space. Stackable options for Pier dining chairs are an added bonus, perfect for commercial or hospitality projects.