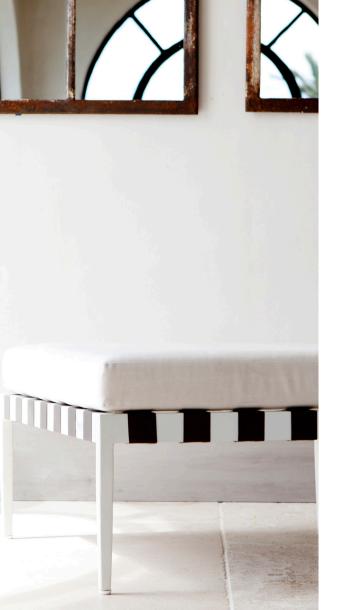

# PIER-05 Ottoman

# **DESCRIPTION:**

Harbour's legacy centers on functionality, and flexibility, and the Pier collection demonstrates both qualities admirably. An exciting, transitional range, Pier's latticed Twitchell straps, and solid tapered legs, create an elegant, refined look for any open plan living space. Stackable options for Pier dining chairs are an added bonus, perfect for commercial or hospitality projects.