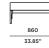

# **HAMILTON**

## HAMILTON\_05 Ottoman

### **FRAME**

**CUSHION** 



Powdercoat - Asteroid



Sunbrella - Canvas canvas

















### **DESCRIPTION:**

Tree-top living meets luxury in this range inspired by the lush environment of Hamilton Island, Australia. The fresh-feel collection makes use of rope olephin on the arms, combined with Harbour's signature powder-coated frame. With a comely clean design in mind, it keeps the intention clear, to brighten and lighten any space this sculptural piece will inhabit. This airy, vertical sillouehette series is ready to elevate any natural sanctuary.

### PROTECTIVE COVERS:

Protect your investment with water-repellent Sea-Sprae\* fabric; protective backside coating, UV resistant.

### **TECHNICAL INFORMATION**

#### POWDER COATED ALUMINIUM:

Asko Nobel \* handcrafted, powder coated, rust-proof aliminium Frame, reinforced signature connection points.

#### SUNBRE