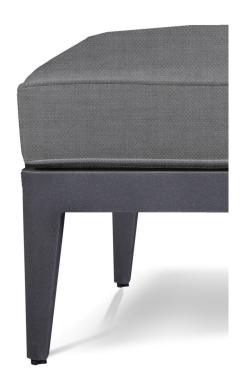

### **FRAME**

**CUSHION** 

Powdercoat - Asteroid

Sunbrella - Canvas canvas

#### POWDER COATED ALUMINIUM:

Asko Nobel \* handcrafted, powder coated, rust-proof aliminium Frame, reinforced signature connection points.

#### SUNBRELLA \*:

Solution-dyed, acrylic fiber, UV, water, and mold resistant outdoor fabric.

Net Weight: 35 kg / 77.2 lb