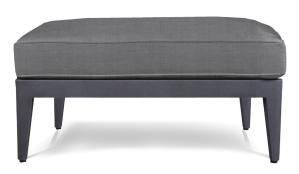

## HAMILTON\_05 Ottoman

### **FRAME**

**CUSHION** 

Powdercoat - Asteroid

Sunbrella - Canvas canvas

### **DESCRIPTION:**

Tree-top living meets luxury in this range inspired by the lush environment of Hamilton Island, Australia. The fresh-feel collection makes use of rope olephin on the arms, combined with Harbour's signature powder-coated frame. With a comely clean design in mind, it keeps the intention clear, to brighten and lighten any space this sculptural piece will inhabit. This airy, vertical sillouehette series is ready to elevate any natural sanctuary.