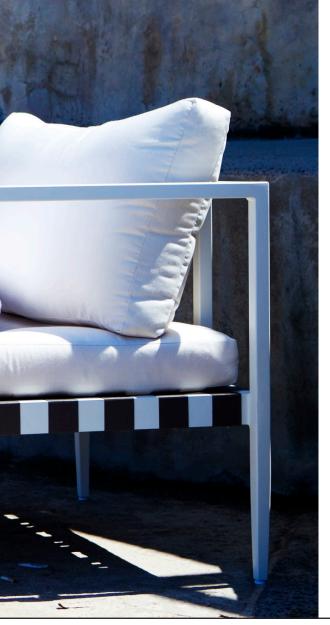

## PIER-06 Arm chair

**SEAT** 

**CUSHIONS** 

Asteroid Powdercoat

Sunbrella - Taupe

Sunbrella - Canvas

**SPECIAL FEATURES** 

PROTECTIVE COVER

### **DESCRIPTION:**

Harbour's legacy centers on functionality, and flexibility, and the Pier collection demonstrates both qualities admirably. An exciting, transitional range, Pier's latticed Twitchell straps, and solid tapered legs, create an elegant, refined look for any open plan living space. Stackable options for Pier dining chairs are an added bonus, perfect for commercial or hospitality projects.

#### POWDER COATED ALUMINIUM:

Asko Nobel \* handcrafted, powder coated, rust-proof aliminium Frame, reinforced signature connection points.

Exclusive to Harbour, this highly tensile PVC fiber is UV, water, and mold resistant. Provides a spring seat for ultimate comfort.