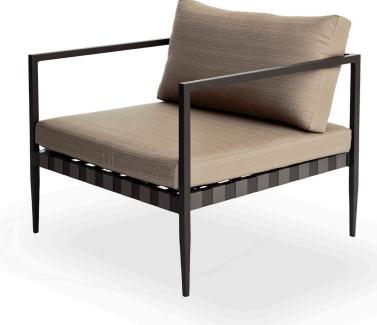

## PIER-06 Arm chair

**SEAT** 

**CUSHIONS** 

Asteroid Powdercoat

Sunbrella - Taupe

Sunbrella - Canvas

**SPECIAL FEATURES** 

PROTECTIVE COVER

### **DESCRIPTION:**

Harbour's legacy centers on functionality, and flexibility, and the Pier collection demonstrates both qualities admirably. An exciting, transitional range, Pier's latticed Twitchell straps, and solid tapered legs, create an elegant, refined look for any open plan living space. Stackable options for Pier dining chairs are an added bonus, perfect for commercial or hospitality projects.