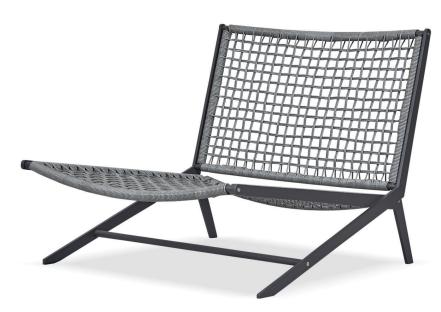

# Loop-02 Easy chair

# FRAME

**SEAT** 

Sunbrella - Birdseye

White Powdercoat

Asteroid Powdercoat

Sunbrella - Cast slate

# **DESCRIPTION:**

The on-trend Loop collection brings a refreshing touch of glamour through organic woven detailing and angular powder-coated aluminium framing. Clean lines meet airy open weave seating to create a light weight, quick drying collection perfect for outdoor entertaining. Designed to withstand the elements, the Loop collection is as functional as it is stylish. Drawing on breezy, open outlines, we've created a range that compliments the breathtaking views of the natural surrounds of the rugged coastline of Australia.