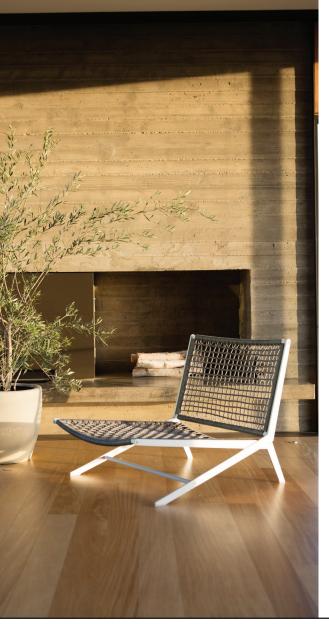

# Loop-02 Easy chair

# **DESCRIPTION:**

The on-trend Loop collection brings a refreshing touch of glamour through organic woven detailing and angular powder-coated aluminium framing. Clean lines meet airy open weave seating to create a light weight, quick drying collection perfect for outdoor entertaining. Designed to withstand the elements, the Loop collection is as functional as it is stylish. Drawing on breezy, open outlines, we've created a range that compliments the breathtaking views of the natural surrounds of the rugged coastline of Australia.

#### Weave:

All weather wicker - 4mm