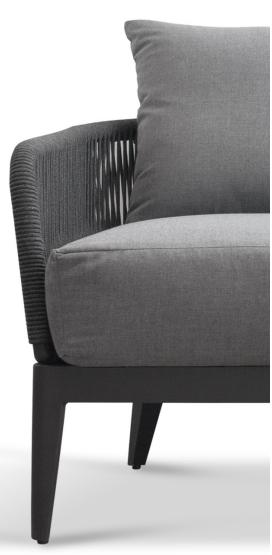

### DESCRIPTION:

Tree-top living meets luxury in this range inspired by the lush environment of Hamilton Island, Australia. The fresh-feel collection makes use of rope olephin on the arms, combined with Harbour's signature powder-coated frame. With a comely clean design in mind, it keeps the intention clear, to brighten and lighten any space this sculptural piece will inhabit. This airy, vertical sillouehette series is ready to elevate any natural sanctuary.

#### POWDER COATED ALUMINIUM:

Asko Nobel \* handcrafted, powder coated, rust-proof aliminium Frame, reinforced signature connection points.

SUNBRELLA \*: Solution-dyed, acrylic fiber, UV, water, and mold resistant outdoor fabric.