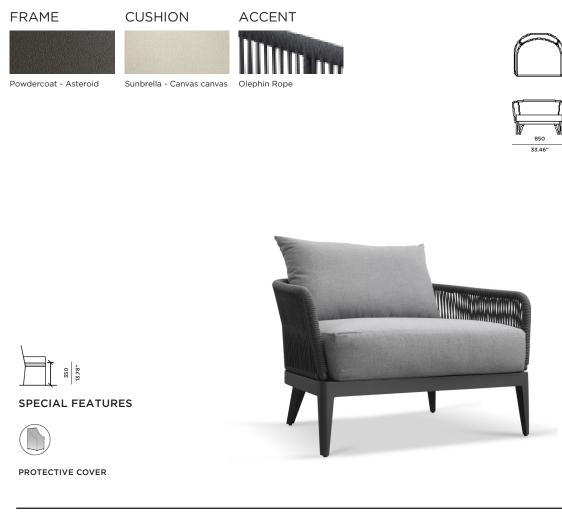

# HAMILTON

## HAMILTON\_02 Arm Chair

### DESCRIPTION:

Tree-top living meets luxury in this range inspired by the lush environment of Hamilton Island, Australia. The fresh-feel collection makes use of rope olephin on the arms, combined with Harbour's signature powder-coated frame. With a comely clean design in mind, it keeps the intention clear, to brighten and lighten any space this sculptural piece will inhabit. This airy, vertical sillouehette series is ready to elevate any natural sanctuary.

#### **PROTECTIVE COVERS:**

Protect your investment with water-repellent Sea-Sprae\* fabric; protective backside coating, UV resistant.

#### POWDER COATED ALUMINIUM:

Asko Nobel \* handcrafted, powder coated, rust-proof aliminium Frame, reinforced signature connection points.

SUNBRELLA \*: Solution-dyed, acrylic fiber, UV, water, and mold resistant outdoor fabric.