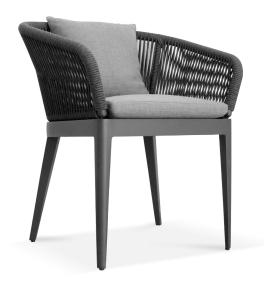

### HAMILTON\_01 Dining Chair

## **DESCRIPTION:**

PROTECTIVE COVER

450 6.93"

SPECIAL FEATURES

Tree-top living meets luxury in this range inspired by the lush environment of Hamilton Island, Aus-tralia. The fresh-feel collection makes use of rope olephin on the arms, combined with Harbour's signature powder-coated frame. With a comely clean design in mind, it keeps the intention clear, to brighten and lighten any space this sculptural piece will inhabit. This airy, vertical sillouehette series is ready to elevate any natural sanctuary.