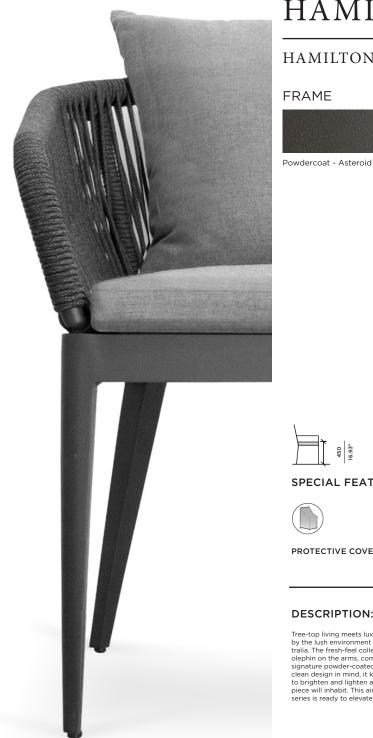

### HAMILTON\_01 Dining Chair

## **DESCRIPTION:**

PROTECTIVE COVER

450 6.93"

SPECIAL FEATURES

Tree-top living meets luxury in this range inspired by the lush environment of Hamilton Island, Aus-tralia. The fresh-feel collection makes use of rope olephin on the arms, combined with Harbour's signature powder-coated frame. With a comely clean design in mind, it keeps the intention clear, to brighten and lighten any space this sculptural piece will inhabit. This airy, vertical sillouehette series is ready to elevate any natural sanctuary.