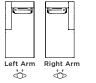

# BALMORAL

# BAL-08 Chaise L&R

# FRAME / SEAT CUSHIONS





White Powdercoat



rcoat Sun





#### ORIENTATION GUIDE (Taken by facing Sofa)



### SPECIAL FEATURES



PROTECTIVE COVER

**DESCRIPTION:** 

setting.

With a thick cushion, and a distinctive signature welting,

Balmoral adds a touch of luxury and comfort to any out-

door area. Through an original, innovative, design, Balmoral

makes use of polymer slots on an interchangeable structure

to create twelve possible layout combinations from one

### PROTECTIVE COVERS:

Protect your investment with water-repellent Sea-Sprae<sup>®</sup> fabric; protective backside coating, UV resistant.

## **TECHNICAL INFORMATION**

#### POWDER COATED ALUMINIUM:

Asko Nobel \* handcrafted, powder coated, rust-proof aliminium Frame, reinforced signature connection points.

#### SUNBRELLA \*:

Solution-dyed, acrylic fiber, UV, water, and mold resistant outdoor fabric.

1000