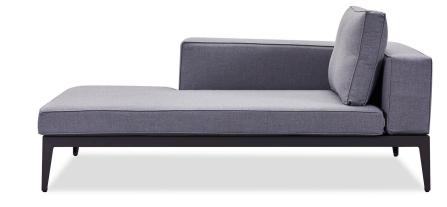

# BAL-08 Chaise L&R

### SPECIAL FEATURES

PROTECTIVE COVER

**DESCRIPTION:** 

setting.

With a thick cushion, and a distinctive signature welting,

Balmoral adds a touch of luxury and comfort to any out-

door area. Through an original, innovative, design, Balmoral