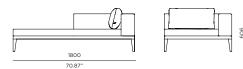

# BALMORAL

# BAL-08 Chaise L&R

# FRAME / SEAT CUSHIONS





White Powdercoat



rcoat Sun





#### ORIENTATION GUIDE (Taken by facing Sofa)



### SPECIAL FEATURES



PROTECTIVE COVER

**DESCRIPTION:** 

setting.

With a thick cushion, and a distinctive signature welting,

Balmoral adds a touch of luxury and comfort to any out-

door area. Through an original, innovative, design, Balmoral

makes use of polymer slots on an interchangeable structure

to create twelve possible layout combinations from one

### PROTECTIVE COVERS:

Protect your investment with water-repellent Sea-Sprae<sup>®</sup> fabric; protective backside coating, UV resistant.

## **TECHNICAL INFORMATION**

#### POWDER COATED ALUMINIUM:

Asko Nobel \* handcrafted, powder coated, rust-proof aliminium Frame, reinforced signature connection points.

#### SUNBRELLA \*:

Solution-dyed, acrylic fiber, UV, water, and m