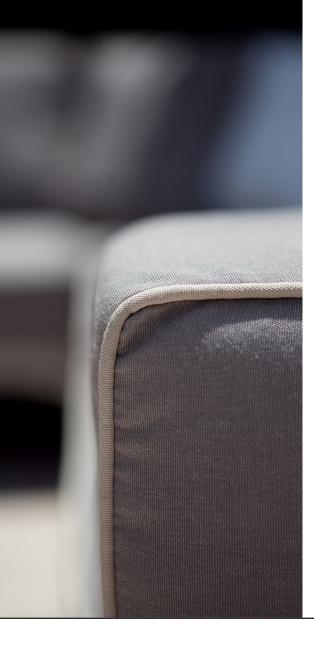

# FRAME / SEAT CUSHIONS

White Powdercoat

rcoat Sun

### SPECIAL FEATURES

PROTECTIVE COVER

**DESCRIPTION:** 

setting.

With a thick cushion, and a distinctive signature welting,

Balmoral adds a touch of luxury and comfort to any out-

door area. Through an original, innovative, design, Balmoral