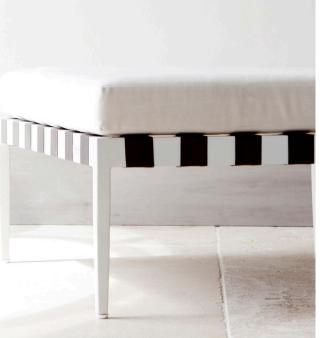

# **DESCRIPTION:**

Harbour's legacy centers on functionality, and flexibility, and the Pier collection demonstrates both qualities admirably. An exciting, transitional range, Pier's latticed Twitchell straps, and solid tapered legs, create an elegant, refined look for any open plan living space. Stackable options for Pier dining chairs are an added bonus, perfect for commercial or hospitality projects.

#### WOVEN STRAP:

WOVEN STRAP: