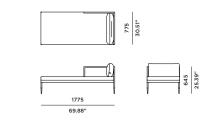

and the Pier collection demonstrates both qualities admirably. An exciting, transitional range, Pier's latticed Twitchell straps, and solid tapered legs, create an elegant, refined look for any open plan living space. Stackable options for Pier dining chairs are an added bonus, perfect for commercial or hospitality projects.

# PROTECTIVE COVERS:

Protect your investment with water-repellent Sea-Sprae\* fabric; protective backside coating, UV resistant.

### **TECHNICAL INFORMATION**

SUNBRELLA \*: Solution-dyed, acrylic fiber, UV, water, and mold resistant outdoor fabric.

POWDER COATED ALUMINIUM:

Asko Nobel \* handcrafted, powder coated, rust-proof aliminium Frame, reinforced signature connection points.

WOVEN STRAP:



# PIER-09L/09R Chaise L&R





Sunbrella - Taupe

**CUSHIONS** 



ORIENTATION GUIDE (Taken by facing Sofa)



SPECIAL FEATURES



PROTECTIVE COVER



# **DESCRIPTION:**

Harbour's legacy centers on functionality, and flexibility, and the Pier collection demonstrates both qualities admirably. An exciting, transitional range, Pier's latticed Twitchell straps, and solid tapered legs, create an elegant, refined look for any open plan living space. Stackable options for Pier dining chairs are an added bonus, perfect for commercial or hospitality projects.

# **PROTECTIVE COVERS:**

Protect your investment with water-repellent Sea-Sprae\* fabric; protective backside coating, UV resistant.

# **TECHNICAL INFORMATION**

SUNBRELLA \*: Solution-dyed, acrylic fiber, UV, water, and mold resistant outdoor fabric.

POWDER COATED ALUMINIUM:

Asko Nobel \* handcrafted