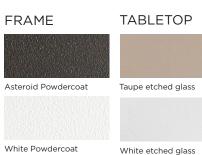

# **TECHNICAL INFORMATION**

POWDER COATED ALUMINIUM: Asko Nobel \* handcrafted, powder coated, rust-proof aliminium Frame, reinforced signature connection points.