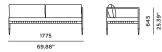

# PIER-08L/08R 2 Seat 1 arm chair



# rella - Canvas





#### ORIENTATION GUIDE (Taken by facing Sofa)



Right Arm

SPECIAL FEATURES



PROTECTIVE COVER



# **DESCRIPTION:**

Harbour's legacy centers on functionality, and flexibility, and the Pier collection demonstrates both qualities admirably. An exciting, transitional range, Pier's latticed Twitchell straps, and solid tapered legs, create an elegant, refined look for any open plan living space. Stackable options for Pier dining chairs are an added bonus, perfect for commercial or hospitality projects.



Protect your investment with water-repellent Sea-Sprae\* fabric; protective backside coating, UV resistant.

# **TECHNICAL INFORMATION**

SUNBRELLA \*: Solution-dyed, acrylic fiber, UV, water, and mold resistant outdoor fabric.

POWDER COATED ALUMINIUM:

Asko Nobel \* handcrafted, powder