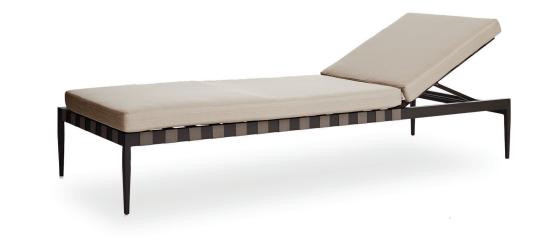

# PIER-11 Sun lounge

# SPECIAL FEATURES

PROTECTIVE ADJUSTABLE COVER

# DESCRIPTION:

Harbour's legacy centers on functionality, and flexibility, and the Pier collection demonstrates both qualities admirably. An exciting, transitional range, Pier's latticed Twitchell straps, and solid tapered legs, create an elegant, refined look for any open plan living space. Stackable options for Pier dining chairs are an added bonus, perfect for commercial or hospitality projects.

### PROTECTIVE COVERS:

Protect your investment with water-repellent Sea-Sprae\* fabric; protective backside coating, UV resistant.

# **TECHNICAL INFORMATION**

SUNBRELLA \*: Solution-dyed, acrylic fiber, UV, water, and mold resistant outdoor fabric.

POWDER COATED ALUMINIUM:

Asko Nobel \* handcrafted, powder coated, rust-proof aliminium Frame, reinforced signature connection points.

#### WOVEN STRAP: