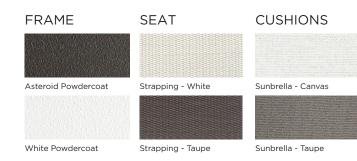

# **TECHNICAL INFORMATION**

SUNBRELLA \*: Solution-dyed, acrylic fiber, UV, water, and mold resistant outdoor fabric.

POWDER COATED ALUMINIUM:

Asko Nobel \* handcrafted, powder coated, rust-proof aliminium Frame, reinforced signature connection points.

### **TECHNICAL INFORMATION**

SUNBRELLA \*: Solution-dyed, acrylic fiber, UV, water, and mold resistant outdoor fabric.

POWDER COATED ALUMINIUM:

Asko Nobel \* handcrafted, powder coated, rust-proof aliminium Frame, reinforced signature connection points.

# **TECHNICAL INFORMATION**

POWDER COATED ALUMINIUM: Asko Nobel \* handcrafted, powder coated, rust-proof aliminium Frame, reinforced signature connection points.