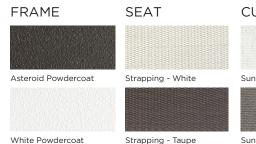

# **TECHNICAL INFORMATION**

SUNBRELLA \*: Solution-dyed, acrylic fiber, UV, water, and mold resistant outdoor fabric.

POWDER COATED ALUMINIUM:

Asko Nobel \* handcrafted, powder coated, rust-proof aliminium Frame, reinforced signature connection points.

#### WOVEN STRAP: