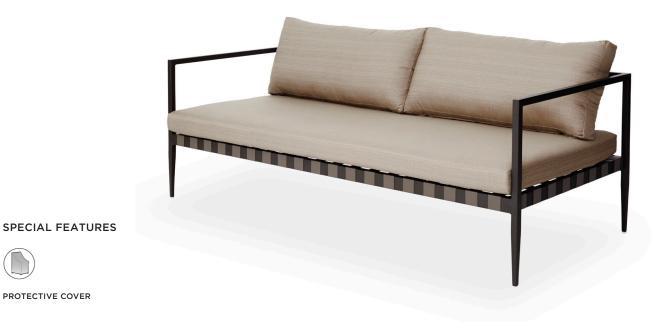

# PIER-07 2 Seat 2 arm lounge

# **DESCRIPTION:**

Harbour's legacy centers on functionality, and flexibility, and the Pier collection demonstrates both qualities admirably. An exciting, transitional range, Pier's latticed Twitchell straps, and solid tapered legs, create an elegant, refined look for any open plan living space. Stackable options for Pier dining chairs are an added bonus, perfect for commercial or hospitality projects.

# PROTECTIVE COVERS:

Protect your investment with water-repellent Sea-Sprae\* fabric; protective backside coating, UV resistant.