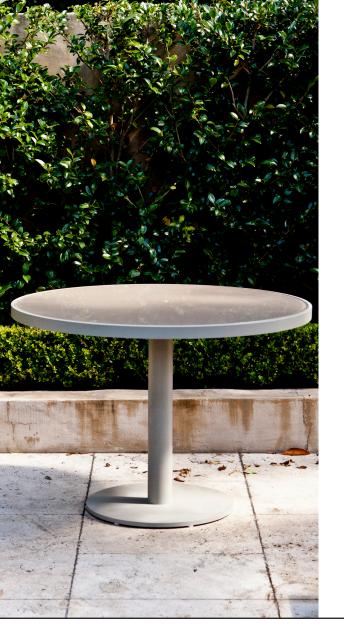

# PIER-03A/03B/03C Dining table

### DESCRIPTION:

Harbour's legacy centers on functionality, and flexibility, and the Pier collection demonstrates both qualities admirably. An exciting, transitional range, Pier's latticed Twitchell straps, and solid tapered legs, create an elegant, refined look for any open plan living space. Stackable options for Pier dining chairs are an added bonus, perfect for commercial or hospitality projects.

### **PROTECTIVE COVERS:**

Protect your investment with water-repellent Sea-Sprae\* fabric; protective backside coating, UV resistant.

### **TECHNICAL INFORMATION**

SUNBRELLA \*: Solution-dyed, acrylic fiber, UV, water, and mold resistant outdoor fabric.

POWDER COATED ALUMINIUM:

Asko Nobel \* handcrafted, powder coated, rust-proof aliminium Frame, reinforced signature connection points.