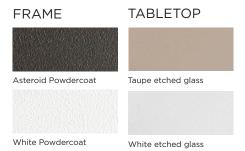

# PIER-03A/03B/03C Dining table

### DESCRIPTION:

Harbour's legacy centers on functionality, and flexibility, and the Pier collection demonstrates both qualities admirably. An exciting, transitional range, Pier's latticed Twitchell straps, and solid tapered legs, create an elegant, refined look for any open plan living space. Stackable options for Pier dining chairs are an added bonus, perfect for commercial or hospitality projects.

### **TECHNICAL INFORMATION**

SUNBRELLA \*: Solution-dyed, acrylic fiber, UV, water, and mold resistant outdoor fabric.

POWDER COATED ALUMINIUM:

Asko Nobel \* handcrafted, powder coated, rust-proof aliminium Frame, reinforced signature connection points.