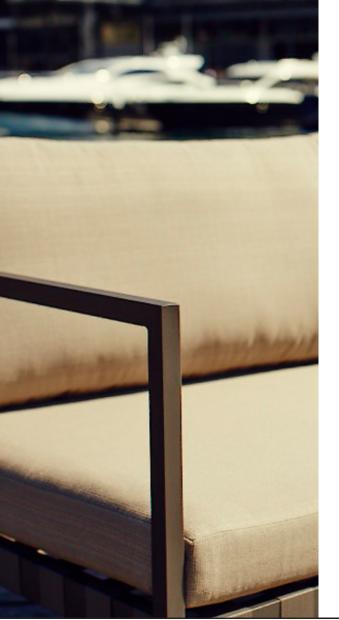

# **TECHNICAL INFORMATION**

SUNBRELLA \*: Solution-dyed, acrylic fiber, UV, water, and mold resistant outdoor fabric.

POWDER COATED ALUMINIUM:

Asko Nobel \* handcrafted, powder coated, rust-proof aliminium Frame, reinforced signature connection points.

#### WOVEN STRAP: