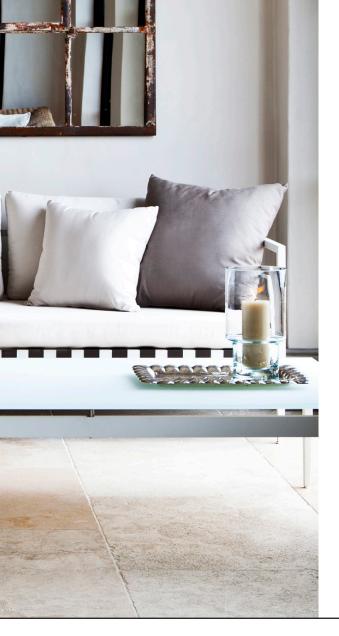

# **DESCRIPTION:**

Harbour's legacy centers on functionality, and flexibility, and the Pier collection demonstrates both qualities admirably. An exciting, transitional range, Pier's latticed Twitchell straps, and solid tapered legs, create an elegant, refined look for any open plan living space. Stackable options for Pier dining chairs are an added bonus, perfect for commercial or hospitality projects.

# DESCRIPTION:

Harbour's legacy centers on functionality, and flexibility, and the Pier collection demonstrates both qualities admirably. An exciting, transitional range, Pier's latticed Twitchell straps, and solid tapered legs, create an elegant, refined look for any open plan living space. Stackable options for Pier dining chairs are an added bonus, perfect for commercial or hospitality projects.