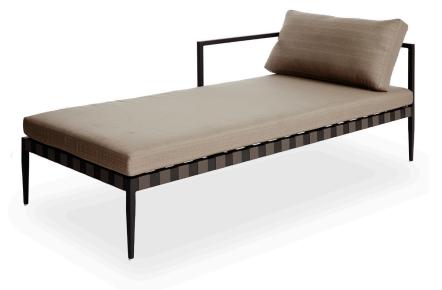

# PIER-09L/09R Chaise L&R

Sunbrella - Taupe

**CUSHIONS** 

ORIENTATION GUIDE (Taken by facing Sofa)

SPECIAL FEATURES

PROTECTIVE COVER

# **DESCRIPTION:**

Harbour's legacy centers on functionality, and flexibility, and the Pier collection demonstrates both qualities admirably. An exciting, transitional range, Pier's latticed Twitchell straps, and solid tapered legs, create an elegant, refined look for any open plan living space. Stackable options for Pier dining chairs are an added bonus, perfect for commercial or hospitality projects.