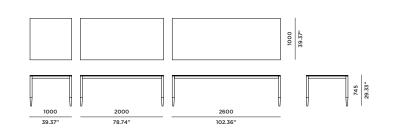

# PIER-03A/03B/03C Dining table

### DESCRIPTION:

Harbour's legacy centers on functionality, and flexibility, and the Pier collection demonstrates both qualities admirably. An exciting, transitional range, Pier's latticed Twitchell straps, and solid tapered legs, create an elegant, refined look for any open plan living space. Stackable options for Pier dining chairs are an added bonus, perfect for commercial or hospitality projects.