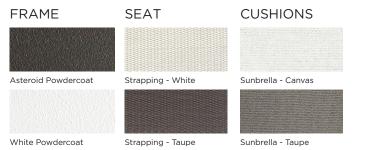

# **TECHNICAL INFORMATION**

SUNBRELLA \*: Solution-dyed, acrylic fiber, UV, water, and mold resistant outdoor fabric.

POWDER COATED ALUMINIUM:

Asko Nobel \* handcrafted, powder coated, rust-proof aliminium Frame, reinforced signature connection points.

#### WOVEN STRAP: