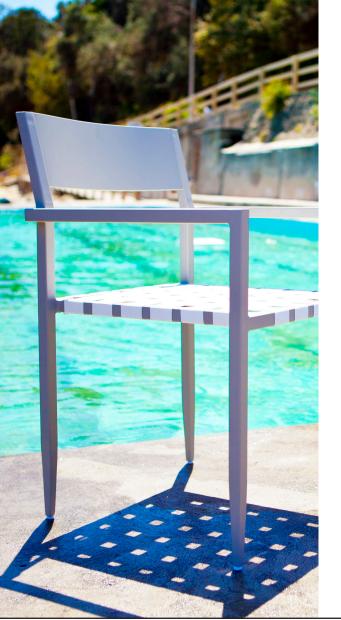

# PIER-01 Dining chair

# DESCRIPTION:

Harbour's legacy centers on functionality, and flexibility, and the Pier collection demonstrates both qualities admirably. An exciting, transitional range, Pier's latticed Twitchell straps, and solid tapered legs, create an elegant, refined look for any open plan living space. Stackable options for Pier dining chairs are an added bonus, perfect for commercial or hospitality projects.

### **TECHNICAL INFORMATION**

SUNBRELLA \*: Solution-dyed, acrylic fiber, UV, water, and mold resistant outdoor fabric.

POWDER COATED ALUMINIUM:

Asko Nobel \* handcrafted, powder coated, rust-proof aliminium Frame, reinforced signature connection points.

#### WOVEN STRAP: