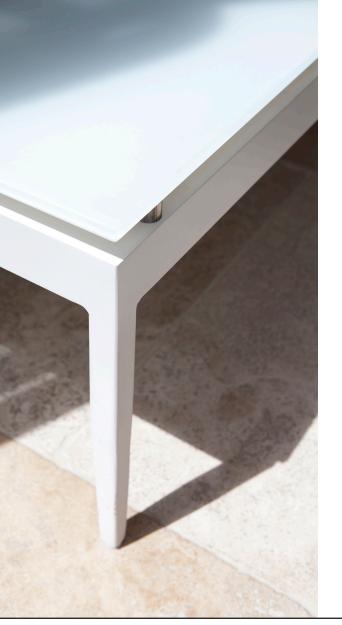

# PIER-10 Coffee table

White Powdercoat

TABLETOP

800 31.50" 380 1400 55.12"

# DESCRIPTION:

Harbour's legacy centers on functionality, and flexibility, and the Pier collection demonstrates both qualities admirably. An exciting, transitional range, Pier's latticed Twitchell straps, and solid tapered legs, create an elegant, refined look for any open plan living space. Stackable options for Pier dining chairs are an added bonus, perfect for commercial or hospitality projects.

# **TECHNICAL INFORMATION**

POWDER COATED ALUMINIUM: Asko Nobel \* handcrafted, powder coated, rust-proof aliminium Frame, reinforced signature connection points.