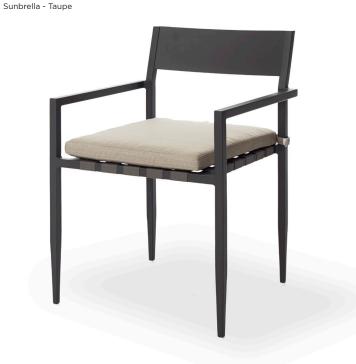

# PIER-01 Dining chair

# DESCRIPTION:

Harbour's legacy centers on functionality, and flexibility, and the Pier collection demonstrates both qualities admirably. An exciting, transitional range, Pier's latticed Twitchell straps, and solid tapered legs, create an elegant, refined look for any open plan living space. Stackable options for Pier dining chairs are an added bonus, perfect for commercial or hospitality projects.