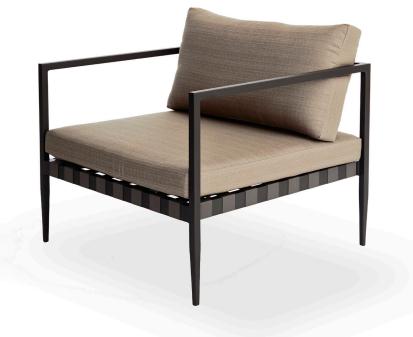

# PIER-02 Club chair

SPECIAL FEATURES

PROTECTIVE COVER

# DESCRIPTION:

Harbour's legacy centers on functionality, and flexibility, and the Pier collection demonstrates both qualities admirably. An exciting, transitional range, Pier's latticed Twitchell straps, and solid tapered legs, create an elegant, refined look for any open plan living space. Stackable options for Pier dining chairs are an added bonus, perfect for commercial or hospitality projects.

### **TECHNICAL INFORMATION**

SUNBRELLA \*: Solution-dyed, acrylic fiber, UV, water, and mold resistant outdoor fabric.

POWDER COATED ALUMINIUM:

Asko Nobel \* handcrafted, powder coated, rust-proof aliminium Frame, reinforced signature connection points.

#### WOVEN STRAP: