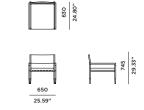

unctionality, and flexibility, and the Pier collection demonstrates both qualities admirably. An exciting, transitional range, Pier's latticed Twitchell straps, and solid tapered legs, create an elegant, refined look for any open plan living space. Stackable options for Pier dining chairs are an added bonus, perfect for commercial or hospitality projects.

# **PROTECTIVE COVERS:**

Protect your investment with water-repellent Sea-Sprae\* fabric; protective backside coating, UV resistant.

# **TECHNICAL INFORMATION**

SUNBRELLA \*: Solution-dyed, acrylic fiber, UV, water, and mold resistant outdoor fabric.

POWDER COATED ALUMINIUM:

Asko Nobel \* handcrafted, powder coated, rust-proof aliminium Frame, reinforced signature connection points.

#### WOVEN STRAP:





# PIER-02 Club chair









SPECIAL FEATURES



PROTECTIVE COVER

# DESCRIPTION:

Harbour's legacy centers on functionality, and flexibility, and the Pier collection demonstrates both qualities admirably. An exciting, transitional range, Pier's latticed Twitchell straps, and solid tapered legs, create an elegant, refined look for any open plan living space. Stackable options for Pier dining chairs are an added bonus, perfect for commercial or hospitality projects.

### **PROTECTIVE COVERS:**

Protect your investment with water-repellent Sea-Sprae\* fabric; protective backside coating, UV resistant.

### **TECHNICAL INFORMATION**

SUNBRELLA \*: Solution-dyed, acrylic fiber, UV, water, and mold resistant outdoor fabric.

POWDER COATED ALUMINIUM:

Asko Nobel \* handcrafted, powder coated, rust-proof aliminium Frame,