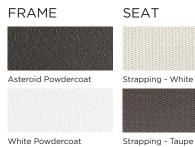

# **TECHNICAL INFORMATION**

SUNBRELLA \*: Solution-dyed, acrylic fiber, UV, water, and mold resistant outdoor fabric.

POWDER COATED ALUMINIUM:

Asko Nobel \* handcrafted, powder coated, rust-proof aliminium Frame, reinforced signature connection points.

#### WOVEN STRAP: