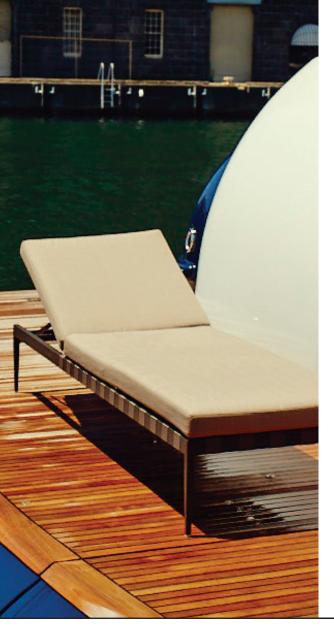

# PIER-11 Sun lounge

# SPECIAL FEATURES

PROTECTIVE ADJUSTABLE COVER

# DESCRIPTION:

Harbour's legacy centers on functionality, and flexibility, and the Pier collection demonstrates both qualities admirably. An exciting, transitional range, Pier's latticed Twitchell straps, and solid tapered legs, create an elegant, refined look for any open plan living space. Stackable options for Pier dining chairs are an added bonus, perfect for commercial or hospitality projects.

### PROTECTIVE COVERS:

Protect your investment with water-repellent Sea-Sprae\* fabric; protective backside coating, UV resistant.

# **TECHNICAL INFORMATION**

SUNBRELLA \*: Solution-dyed, acrylic fiber, UV, water, and mold resistant outdoor fabric.

POWDER COATED ALUMINIUM:

Asko Nobel \* handcrafted, powder coated, rust-proof aliminium Frame, reinforced signature connection points.

#### WOVEN STRAP: