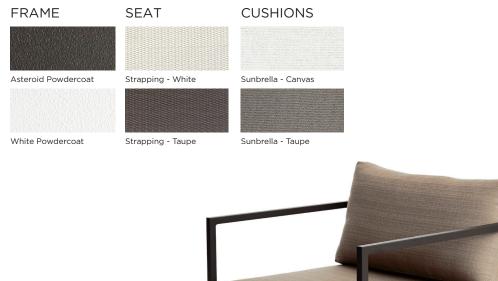

# **DESCRIPTION:**

Harbour's legacy centers on functionality, and flexibility, and the Pier collection demonstrates both qualities admirably. An exciting, transitional range, Pier's latticed Twitchell straps, and solid tapered legs, create an elegant, refined look for any open plan living space. Stackable options for Pier dining chairs are an added bonus, perfect for commercial or hospitality projects.

# **TECHNICAL INFORMATION**

SUNBRELLA \*: Solution-dyed, acrylic fiber, UV, water, and mold resistant outdoor fabric.

POWDER COATED ALUMINIUM:

Asko Nobel \* handcrafted, powder coated, rust-proof aliminium Frame, reinforced signature connection points.

#### WOVEN STRAP: