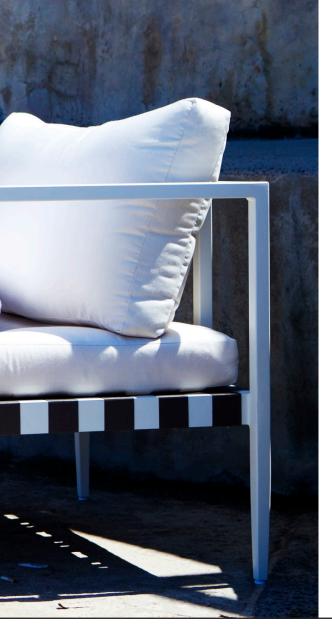

# **DESCRIPTION:**

Harbour's legacy centers on functionality, and flexibility, and the Pier collection demonstrates both qualities admirably. An exciting, transitional range, Pier's latticed Twitchell straps, and solid tapered legs, create an elegant, refined look for any open plan living space. Stackable options for Pier dining chairs are an added bonus, perfect for commercial or hospitality projects.

Protect your investment with water-repellent Sea-Sprae\* fabric; protective backside coating, UV resistant.

#### WOVEN STRAP: