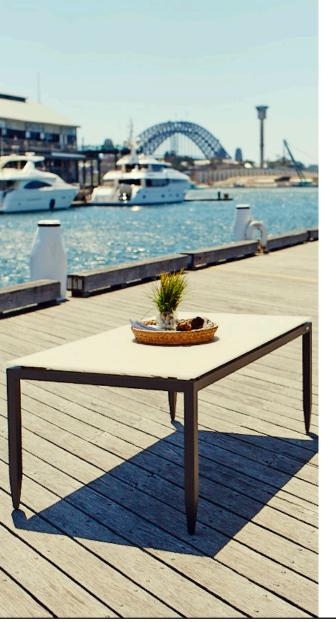

# PIER-03A/03B/03C Dining table

### DESCRIPTION:

Harbour's legacy centers on functionality, and flexibility, and the Pier collection demonstrates both qualities admirably. An exciting, transitional range, Pier's latticed Twitchell straps, and solid tapered legs, create an elegant, refined look for any open plan living space. Stackable options for Pier dining chairs are an added bonus, perfect for commercial or hospitality projects.