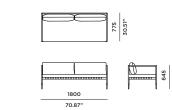

rs on functionality, and flexibility, and the Pier collection demonstrates both qualities admirably. An exciting, transitional range, Pier's latticed Twitchell straps, and solid tapered legs, create an elegant, refined look for any open plan living space. Stackable options for Pier dining chairs are an added bonus, perfect for commercial or hospitality projects.



Protect your investment with water-repellent Sea-Sprae\* fabric; protective backside coating, UV resistant.

# **TECHNICAL INFORMATION**

SUNBRELLA \*: Solution-dyed, acrylic fiber, UV, water, and mold resistant outdoor fabric.

POWDER COATED ALUMINIUM:

Asko Nobel \* handcrafted, powder coated, rust-proof aliminium Frame, reinforced signature connection points.

#### WOVEN STRAP:



# HARBOUR®

# PIER-07 2 Seat 2 arm lounge







# **DESCRIPTION:**

Harbour's legacy centers on functionality, and flexibility, and the Pier collection demonstrates both qualities admirably. An exciting, transitional range, Pier's latticed Twitchell straps, and solid tapered legs, create an elegant, refined look for any open plan living space. Stackable options for Pier dining chairs are an added bonus, perfect for commercial or hospitality projects.

# PROTECTIVE COVERS:

Protect your investment with water-repellent Sea-Sprae\* fabric; protective backside coating, UV resistant.

### **TECHNICAL INFORMATION**

SUNBRELLA \*: Solution-dyed, acrylic fiber, UV, water, and mold resistant outdoor fabric.

POWDER COATED ALUMINIUM:

Asko Nobel \* handcrafted, powder coated, rust-proof aliminium Frame, reinforced signature connection points.