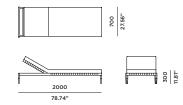

onality, and flexibility, and the Pier collection demonstrates both qualities admirably. An exciting, transitional range, Pier's latticed Twitchell straps, and solid tapered legs, create an elegant, refined look for any open plan living space. Stackable options for Pier dining chairs are an added bonus, perfect for commercial or hospitality projects.

# PROTECTIVE COVERS:

Protect your investment with water-repellent Sea-Sprae<sup>\*</sup> fabric; protective backside coating, UV resistant.

### **TECHNICAL INFORMATION**

SUNBRELLA \*: Solution-dyed, acrylic fiber, UV, water, and mold resistant outdoor fabric.

POWDER COATED ALUMINIUM:

Asko Nobel \* handcrafted, powder coated, rust-proof aliminium Frame, reinforced signature connection points.

#### WOVEN STRAP:



# PIER-11 Sun lounge







# SPECIAL FEATURES



PROTECTIVE ADJUSTABLE COVER

# DESCRIPTION:

Harbour's legacy centers on functionality, and flexibility, and the Pier collection demonstrates both qualities admirably. An exciting, transitional range, Pier's latticed Twitchell straps, and solid tapered legs, create an elegant, refined look for any open plan living space. Stackable options for Pier dining chairs are an added bonus, perfect for commercial or hospitality projects.

### PROTECTIVE COVERS:

Protect your investment with water-repellent Sea-Sprae\* fabric; protective backside coating, UV resistant.

# **TECHNICAL INFORMATION**

SUNBRELLA \*: Solution-dyed, acrylic fiber, UV, water, and mold resistant outdoor fabric.

POWDER COATED ALUMINIUM:

Asko Nobel \* handcrafted, powder coated, rust-proof aliminium