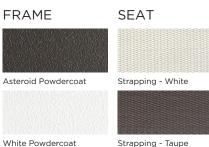

# **TECHNICAL INFORMATION**

SUNBRELLA \*: Solution-dyed, acrylic fiber, UV, water, and mold resistant outdoor fabric.

POWDER COATED ALUMINIUM:

Asko Nobel \* handcrafted, powder coated, rust-proof aliminium Frame, reinforced signature connection points.

#### WOVEN STRAP: