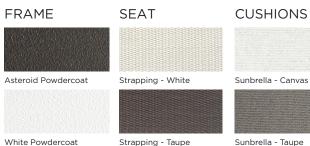

# **TECHNICAL INFORMATION**

SUNBRELLA \*: Solution-dyed, acrylic fiber, UV, water, and mold resistant outdoor fabric.

POWDER COATED ALUMINIUM:

Asko Nobel \* handcrafted, powder coated, rust-proof aliminium Frame, reinforced signature connection points.

### **TECHNICAL INFORMATION**

SUNBRELLA \*: Solution-dyed, acrylic fiber, UV, water, and mold resistant outdoor fabric.

POWDER COATED ALUMINIUM:

Asko Nobel \* handcrafted, powder coated, rust-proof aliminium Frame, reinforced signature connection points.