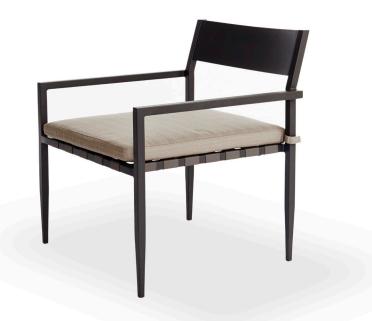

# PIER-02 Club chair

SPECIAL FEATURES

PROTECTIVE COVER

# DESCRIPTION:

Harbour's legacy centers on functionality, and flexibility, and the Pier collection demonstrates both qualities admirably. An exciting, transitional range, Pier's latticed Twitchell straps, and solid tapered legs, create an elegant, refined look for any open plan living space. Stackable options for Pier dining chairs are an added bonus, perfect for commercial or hospitality projects.