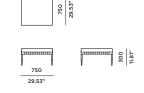

SPECIAL FEATURES



PROTECTIVE COVER

# PROTECTIVE COVERS:

Protect your investment with water-repellent Sea-Sprae<sup>®</sup> fabric; protective backside coating, UV resistant.

# **TECHNICAL INFORMATION**

POWDER COATED ALUMINIUM: Asko Nobel \* handcrafted, powder coated, rust-proof aliminium Frame, reinforced signature connection points.

### DESCRIPTION:

Harbour's legacy centers on functionality, and flexibility, and the Pier collection demonstrates both qualities admirably. An exciting, transitional range, Pier's latticed Twitchell straps, and solid tapered legs, create an elegant, refined look for any open plan living space. Stackable options for Pier dining chairs are an added bonus, perfect for commercial or hospitality projects.



# PIER-05 Ottoman





HARBOUR®

OUTDOOR





SPECIAL FEATURES



PROTECTIVE COVER

# DESCRIPTION:

Harbour's legacy centers on functionality, and flexibility, and the Pier collection demonstrates both qualities admirably. An exciting, transitional range, Pier's latticed Twitchell straps, and solid tapered legs, create an elegant, refined look for any open plan living space. Stackable options for Pier dining chairs are an added bonus, perfect for commercial or hospitality projects.

# PROTECTIVE COVERS:

Protect your investment with water-repellent Sea-Sprae<sup>\*</sup> fabric; protective backside coating, UV resistant.

### **TECHNICAL INFORMATION**

SUNBRELLA \*: Solution-dyed, acrylic fiber, UV, water, and mold resistant outdoor fabric.

POWDER COATED ALUMINIUM:

Asko Nobel \* handcrafted, powder coated, rust-proof aliminium F