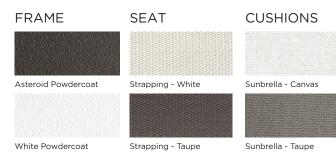

# PIER-11 Sun lounge

# **TECHNICAL INFORMATION**

SUNBRELLA \*: Solution-dyed, acrylic fiber, UV, water, and mold resistant outdoor fabric.

POWDER COATED ALUMINIUM:

Asko Nobel \* handcrafted, powder coated, rust-proof aliminium Frame, reinforced signature connection points.

#### WOVEN STRAP: