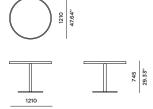

# PIER-03A/03B/03C Dining table

### DESCRIPTION:

Harbour's legacy centers on functionality, and flexibility, and the Pier collection demonstrates both qualities admirably. An exciting, transitional range, Pier's latticed Twitchell straps, and solid tapered legs, create an elegant, refined look for any open plan living space. Stackable options for Pier dining chairs are an added bonus, perfect for commercial or hospitality projects.

### **PROTECTIVE COVERS:**

Protect your investment with water-repellent Sea-Sprae\* fabric; protective backside coating, UV resistant.

### **TECHNICAL INFORMATION**

SUNBRELLA \*: Solution-dyed, acrylic fiber, UV, water, and mold resistant outdoor fabric.

POWDER COATED ALUMINIUM:

Asko Nobel \* handcrafted, powder coated, rust-proof aliminium Frame, reinforced signature connection points.