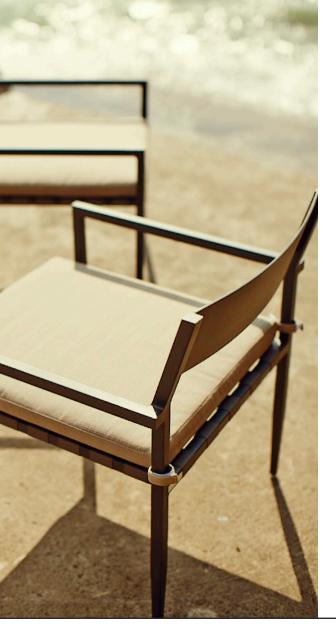

# **DESCRIPTION:**

Harbour's legacy centers on functionality, and flexibility, and the Pier collection demonstrates both qualities admirably. An exciting, transitional range, Pier's latticed Twitchell straps, and solid tapered legs, create an elegant, refined look for any open plan living space. Stackable options for Pier dining chairs are an added bonus, perfect for commercial or hospitality projects.