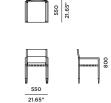

# PIER-01 Dining chair

# DESCRIPTION:

Harbour's legacy centers on functionality, and flexibility, and the Pier collection demonstrates both qualities admirably. An exciting, transitional range, Pier's latticed Twitchell straps, and solid tapered legs, create an elegant, refined look for any open plan living space. Stackable options for Pier dining chairs are an added bonus, perfect for commercial or hospitality projects.