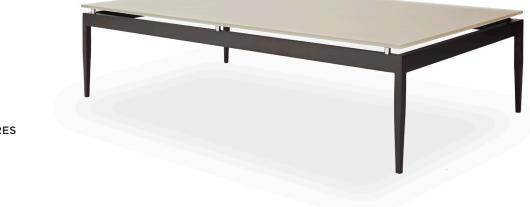

emonstrates both qualities admirably. An exciting, transitional range, Pier's latticed Twitchell straps, and solid tapered legs, create an elegant, refined look for any open plan living space. Stackable options for Pier dining chairs are an added bonus, perfect for commercial or hospitality projects.

# PROTECTIVE COVERS:

Protect your investment with water-repellent Sea-Sprae\* fabric; protective backside coating, UV resistant.

### **TECHNICAL INFORMATION**

SUNBRELLA \*: Solution-dyed, acrylic fiber, UV, water, and mold resistant outdoor fabric.

POWDER COATED ALUMINIUM:

Asko Nobel \* handcrafted, powder coated, rust-proof aliminium Frame, reinforced signature connection points.

#### WOVEN STRAP:



# PIER-10 Coffee table





White Powdercoat

TABLETOP



800 31.50" 380 1400 55.12"



# SPECIAL FEATURES



PROTECTIVE COVER

# DESCRIPTION:

Harbour's legacy centers on functionality, and flexibility, and the Pier collection demonstrates both qualities admirably. An exciting, transitional range, Pier's latticed Twitchell straps, and solid tapered legs, create an elegant, refined look for any open plan living space. Stackable options for Pier dining chairs are an added bonus, perfect for commercial or hospitality projects.

# PROTECTIVE COVERS:

Protect your investment with water-repellent Sea-Sprae® fabric; protective backside coating, UV resistant.

# **TECHNICAL INFORMATION**

POWDER COATED ALUMINIUM: Asko Nobel \* handcrafted, powder coated, rust-proof aliminium Frame, reinforced signature connection points.

# HARBOUR® OUTDOOR



# HARBOUR®

# PIER-03A/03B/03C Dining