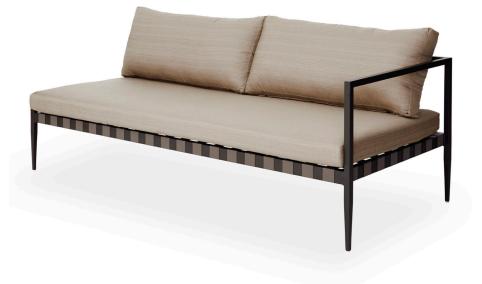

# PIER-07 2 Seat 2 arm lounge

# **DESCRIPTION:**

Harbour's legacy centers on functionality, and flexibility, and the Pier collection demonstrates both qualities admirably. An exciting, transitional range, Pier's latticed Twitchell straps, and solid tapered legs, create an elegant, refined look for any open plan living space. Stackable options for Pier dining chairs are an added bonus, perfect for commercial or hospitality projects.

### **TECHNICAL INFORMATION**

SUNBRELLA \*: Solution-dyed, acrylic fiber, UV, water, and mold resistant outdoor fabric.

POWDER COATED ALUMINIUM:

Asko Nobel \* handcrafted, powder coated, rust-proof aliminium Frame, reinforced signature connection points.