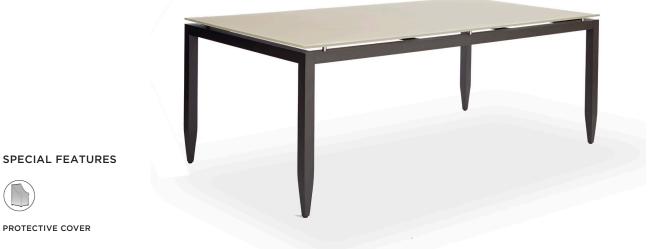

# PIER-03A/03B/03C Dining table

### DESCRIPTION:

Harbour's legacy centers on functionality, and flexibility, and the Pier collection demonstrates both qualities admirably. An exciting, transitional range, Pier's latticed Twitchell straps, and solid tapered legs, create an elegant, refined look for any open plan living space. Stackable options for Pier dining chairs are an added bonus, perfect for commercial or hospitality projects.

### **PROTECTIVE COVERS:**

Protect your investment with water-repellent Sea-Sprae\* fabric; protective backside coating, UV resistant.