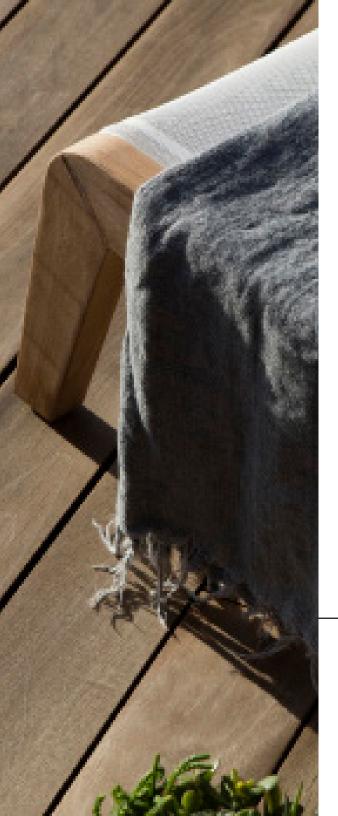

## Pacific-01 Folding chair

### FRAME

## **SEAT**

Teak natural

Teak burnt charcoal Sunbrella - Natural

#### **SPECIAL FEATURES**

PROTECTIVE COVER

**DESCRIPTION:** 

take grade-A Indonesian, plantation teak to form a fresh collection with Harbour's classic quality and style. From

teak folding chairs with Harbour's unique folding mech-

anism, extendable teak top tables, stacking sunbeds, and

sofas with removable arms that create up to twelve layout combinations, the Pacific collection is designed to suit any