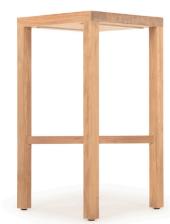

## Pacific-10A Stool

#### FRAME

Teak natural

Teak burnt charcoal

PROTECTIVE COVER

#### **TECHNICAL INFORMATION**

TEAK:

100% plantation grown, premium A-Grade teak.

Net Weight: 5 kg / 11.0 lb