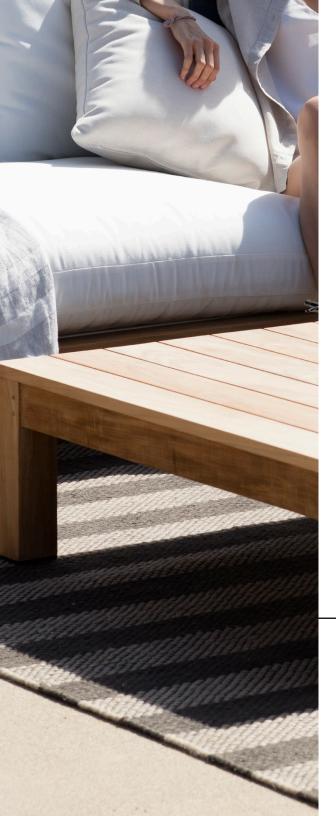

## Pacific-06 Coffee table

#### FRAME

Teak natural

Teak burnt charcoal

#### **DESCRIPTION:**

Introducing, the Harbour Pacific Collection. A coastal, modern design, the Harbour Pacific Collection combines thick, removable arms, which creates custom sections of your choice. Robust, solid, and heavy duty, this brand new teak range can mold to any outdoor living space with ease. We take grade-A Indonesian, plantation teak to form a fresh collection with Harbour's classic quality and style. From teak folding chairs with Harbour's unique folding mechanism, extendable teak top tables, stacking sunbeds, and sofas with removable arms that create up to twelve layout combinations, the Pacific collection is designed to suit any need

#### TEAK:

100% plantation grown, premium A-Grade teak.

**Net Weight:** 25 kg / 55.1 lb