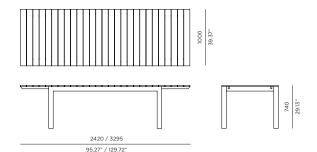

## Pacific-02 Extendable dining table

### FRAME

Teak natural

Teak burnt charcoal

PROTECTIVE COVER

#### **DESCRIPTION:**

Introducing, the Harbour Pacific Collection. A coastal, modern design, the Harbour Pacific Collection combines thick, removable arms, which creates custom sections of your choice. Robust, solid, and heavy duty, this brand new teak range can mold to any outdoor living space with ease. We take grade-A Indonesian, plantation teak to form a fresh collection with Harbour's classic quality and style. From teak folding chairs with Harbour's unique folding mechanism, extendable teak top tables, stacking sunbeds, and sofas with removable arms that create up to twelve layout combinations, the Pacific collection is designed to suit any need