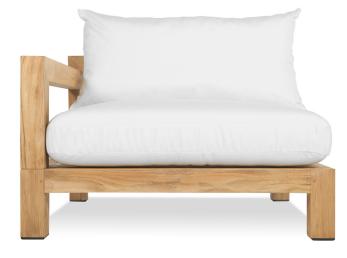

## Pacific-08A Single armless

#### FRAME

Teak burnt charcoal

#### **SEAT**

White Batyline

Sunbrella - Natural

#### **SPECIAL FEATURES**

PROTECTIVE COVER

#### **DESCRIPTION:**

Introducing, the Harbour Pacific Collection. A coastal, modern design, the Harbour Pacific Collection combines thick, removable arms, which creates custom sections of your choice. Robust, solid, and heavy duty, this brand new teak range can mold to any outdoor living space with ease. We take grade-A Indonesian, plantation teak to form a fresh collection with Harbour's classic quality and style. From teak folding chairs with Harbour's unique folding mechanism, extendable teak top tables, stacking sunbeds, and sofas with removable arms that create up to twelve layout combinations, the Pacific collection is designed to suit any