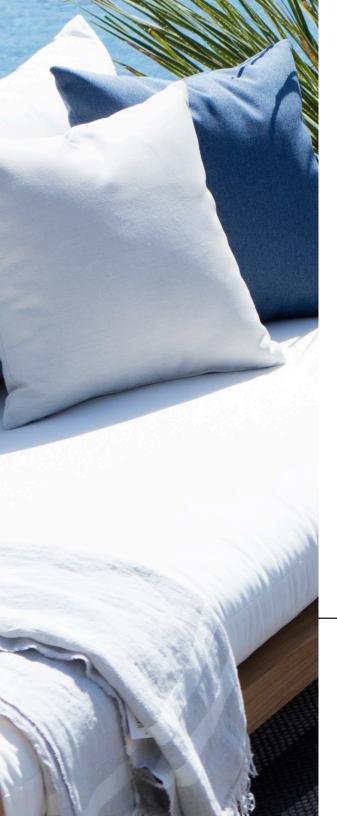

# PROTECTIVE COVERS: Introducing, the Harbour Pacific Collection. A coastal, modern design, the Harbour Pacific Collection combines thick, removable arms, which creates custom sections of your choice. Robust, solid, and heavy duty, this brand new teak range can mold to any outdoor living space with ease. We

Protect your investment with water-repellent Sea-Sprae\* fabric; protective backside coating, UV resistant.