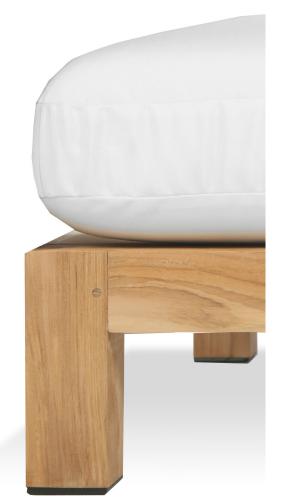

## Pacific-07 Ottoman

#### FRAME

White Batyline

Teak burnt charcoal

Sunbrella - Natural

#### **SPECIAL FEATURES**

PROTECTIVE COVER