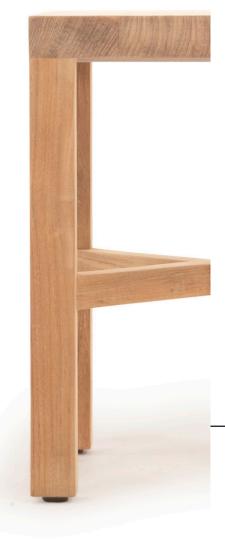

## Pacific-10B Stool

#### FRAME

Teak natural

Teak burnt charcoal

#### **SPECIAL FEATURES**

PROTECTIVE COVER

#### DESCRIPTION:

Introducing, the Harbour Pacific Collection. A coastal, modern design, the Harbour Pacific Collection combines thick, removable arms, which creates custom sections of your choice. Robust, solid, and heavy duty, this brand new teak range can mold to any outdoor living space with ease. We take grade-A Indonesian, plantation teak to form a fresh collection with Harbour's classic quality and style. From teak folding chairs with Harbour's unique folding mechanism, extendable teak top tables, stacking sunbeds, and sofas with removable arms that create up to twelve layout combinations, the Pacific collection is designed to suit any need.

#### PROTECTIVE COVERS:

Protect your investment with water-repellent Sea-Sprae\* fabric; protective backside coating, UV resistant.