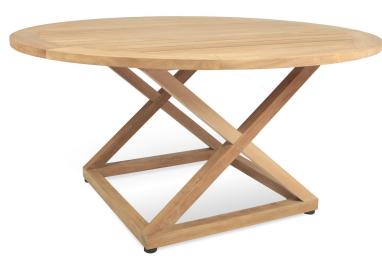

## Pacific-02C Round dining table

### FRAME

Teak natural

Teak burnt charcoal

PROTECTIVE COVER

Introducing, the Harbour Pacific Collection. A coastal, modern design, the Harbour Pacific Collection combines thick, removable arms, which creates custom sections of your choice. Robust, solid, and heavy duty, this brand new teak range can mold to any outdoor living space with ease. We take grade-A Indonesian, plantation teak to form a fresh collection with Harbour's classic quality and style. From teak folding chairs with Harbour's unique folding mechanism, extendable teak top tables, stacking sunbeds, and sofas with removable arms that create up to twelve layout combinations, the Pacific collection is designed to suit any need

#### PROTECTIVE COVERS:

Protect your investment with water-repellent Sea-Sprae\* fabric; protective backside coating, UV resistant.

#### **TECHNICAL INFORMATION**

TEAK:

100% plantation grown, premium A-Grade teak.

Net Weight: 73 kg / 160.9 lb