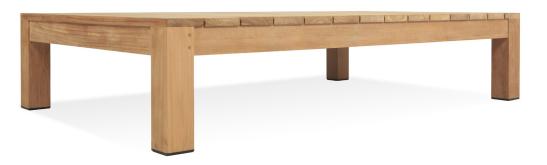

## Pacific-06 Coffee table

#### FRAME

Teak natural

Teak burnt charcoal

#### TEAK:

100% plantation grown, premium A-Grade teak.

**Net Weight:** 25 kg / 55.1 lb