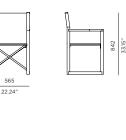

## Pacific-01 Folding chair

### FRAME

## **SEAT**







Teak natural





Teak burnt charcoal Sunbrella - Natural







#### **SPECIAL FEATURES**



PROTECTIVE COVER

**DESCRIPTION:** 

take grade-A Indonesian, plantation teak to form a fresh collection with Harbour's classic quality and style. From

teak folding chairs with Harbour's unique folding mech-

anism, extendable teak top tables, stacking sunbeds, and

sofas with removable arms that create up to twelve layout combinations, the Pacific collection is designed to suit any

# PROTECTIVE COVERS: Introducing, the Harbour Pacific Collection. A coastal, modern design, the Harbour Pacific Collection combines thick, removable arms, which creates custom sections of your choice. Robust, solid, and heavy duty, this brand new teak range can mold to any outdoor living space with ease. We

Protect your investment with water-repellent Sea-Sprae\* fabric; prot