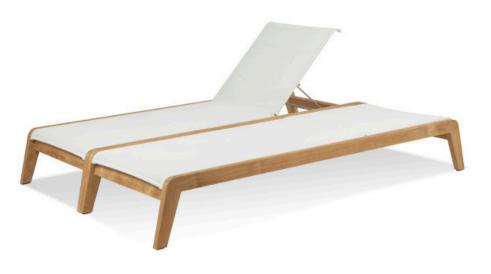

## Pacific-04 Double Sunlounge

### FRAME

Teak natural

Teak burnt charcoal

White Batyline

Sunbrella - Natural

#### **SPECIAL FEATURES**

PROTECTIVE ADJUSTABLE COVER

STACKABLE (up to 4)

#### **DESCRIPTION:**

Introducing, the Harbour Pacific Collection. A coastal, modern design, the Harbour Pacific Collection combines thick, removable arms, which creates custom sections of your choice. Robust, solid, and heavy duty, this brand new teak range can mold to any outdoor living space with ease. We take grade-A Indonesian, plantation teak to form a fresh collection with Harbour's classic quality and style. From teak folding chairs with Harbour's unique folding mechanism, extendable teak top tables, stacking sunbeds, and sofas with removable arms that create up to twelve layout combinations, the Pacific collection is designed to suit any