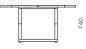

## Pacific-05 Side table

### FRAME

Teak natural

Teak burnt charcoal

#### **DESCRIPTION:**

Introducing, the Harbour Pacific Collection. A coastal, modern design, the Harbour Pacific Collection combines thick, removable arms, which creates custom sections of your choice. Robust, solid, and heavy duty, this brand new teak range can mold to any outdoor living space with ease. We take grade-A Indonesian, plantation teak to form a fresh collection with Harbour's classic quality and style. From teak folding chairs with Harbour's unique folding mechanism, extendable teak top tables, stacking sunbeds, and sofas with removable arms that create up to twelve layout combinations, the Pacific collection is designed to suit any

#### TEAK:

100% plantation grown, premium A-Grade teak.

Net Weight: 20 kg / 44.1 lb