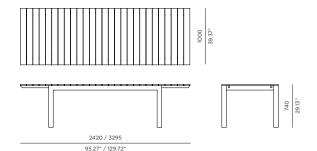

## Pacific-02 Extendable dining table

### FRAME

Teak natural

Teak burnt charcoal

PROTECTIVE COVER