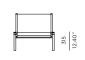

## Pacific-14 Sunlounger

#### **TECHNICAL INFORMATION**

TEAK:

100% plantation grown, premium A-Grade teak.

SERGE FERRARI BATYLINE \* MESH: Light diffusing, UV and mold resistant, PVC coated

Net Weight: 29 kg / 63.9 lb