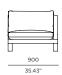

## Pacific-09A 2 seat armless

### FRAME

Teak natural

Teak burnt charcoal

**SEAT** 

White Batyline

Sunbrella - Natural

#### **SPECIAL FEATURES**

PROTECTIVE COVER