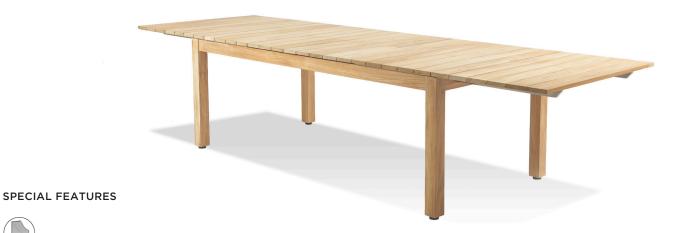

## Pacific-02 Extendable dining table

### FRAME

Teak natural

Teak burnt charcoal

PROTECTIVE COVER

#### **DESCRIPTION:**

Introducing, the Harbour Pacific Collection. A coastal, modern design, the Harbour Pacific Collection combines thick, removable arms, which creates custom sections of your choice. Robust, solid, and heavy duty, this brand new teak range can mold to any outdoor living space with ease. We take grade-A Indonesian, plantation teak to form a fresh collection with Harbour's classic quality and style. From teak folding chairs with Harbour's unique folding mechanism, extendable teak top tables, stacking sunbeds, and sofas with removable arms that create up to twelve layout combinations, the Pacific collection is designed to suit any need