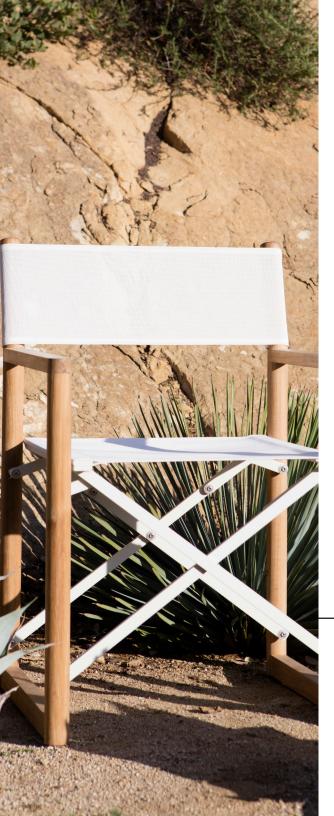

## Pacific-01 Folding chair

### FRAME

## **SEAT**

Teak natural

Teak burnt charcoal Sunbrella - Natural

#### **SPECIAL FEATURES**

PROTECTIVE COVER

**DESCRIPTION:** 

take grade-A Indonesian, plantation teak to form a fresh collection with Harbour's classic quality and style. From

teak folding chairs with Harbour's unique folding mech-

anism, extendable teak top tables, stacking sunbeds, and

sofas with removable arms that create up to twelve layout combinations, the Pacific collection is designed to suit any