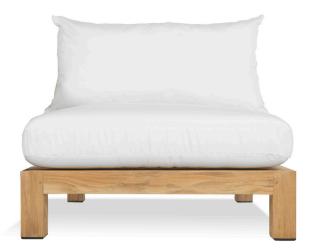

## Pacific-09A 2 seat armless

### FRAME

Teak natural

Teak burnt charcoal

**SEAT** 

White Batyline

Sunbrella - Natural