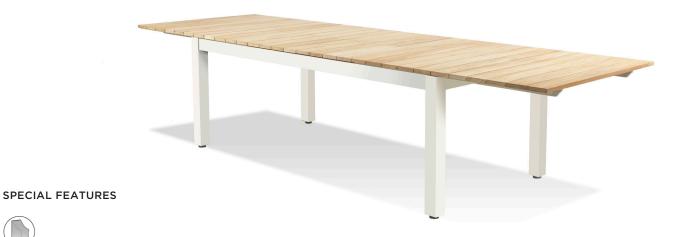

## Pacific-02 Extendable dining table

### FRAME

Teak natural

Teak burnt charcoal

PROTECTIVE COVER

#### **DESCRIPTION:**

Introducing, the Harbour Pacific Collection. A coastal, modern design, the Harbour Pacific Collection combines thick, removable arms, which creates custom sections of your choice. Robust, solid, and heavy duty, this brand new teak range can mold to any outdoor living space with ease. We take grade-A Indonesian, plantation teak to form a fresh collection with Harbour's classic quality and style. From teak folding chairs with Harbour's unique folding mechanism, extendable teak top tables, stacking sunbeds, and sofas with removable arms that create up to twelve layout combinations, the Pacific collection is designed to suit any need