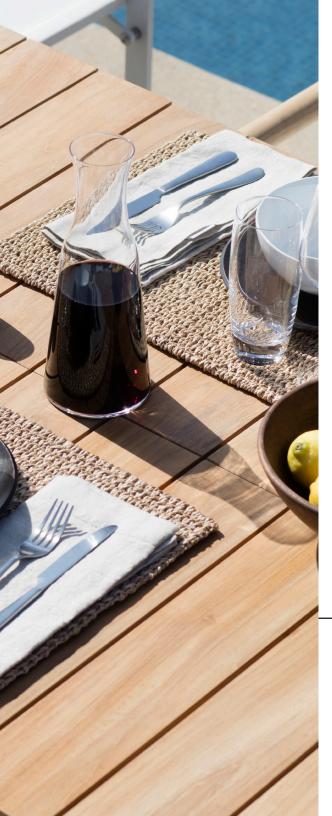

# PROTECTIVE COVERS: Introducing, the Harbour Pacific Collection. A coastal, modern design, the Harbour Pacific Collection combines thick, removable arms, which creates custom sections of your choice. Robust, solid, and heavy duty, this brand new teak range can mold to any outdoor living space with ease. We

Protect your investment with water-repellent Sea-Sprae\* fabric; protective backside coating, UV resistant.

#### **TECHNICAL INFORMATION**

SUNBRELLA \*: Solution-dyed, acrylic fiber, UV, water, and mold resistant outdoor fabric.

100% plantation grown, premium A-Grade teak.