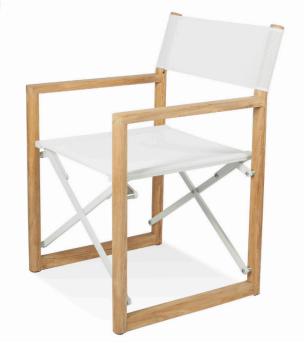

## Pacific-01 Folding chair

### FRAME

## **SEAT**

Teak natural

Teak burnt charcoal Sunbrella - Natural

#### **SPECIAL FEATURES**

PROTECTIVE COVER

**DESCRIPTION:** 

take grade-A Indonesian, plantation teak to form a fresh collection with Harbour's classic quality and style. From

teak folding chairs with Harbour's unique folding mech-