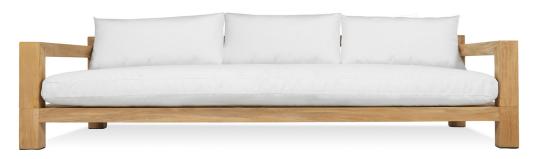

## Pacific-09A 2 seat armless

### FRAME

Teak natural

Teak burnt charcoal

**SEAT** 

White Batyline

Sunbrella - Natural

#### **SPECIAL FEATURES**

PROTECTIVE COVER

#### **DESCRIPTION:**

Introducing, the Harbour Pacific Collection. A coastal, modern design, the Harbour Pacific Collection combines thick, removable arms, which creates custom sections of your choice. Robust, solid, and heavy duty, this brand new teak range can mold to any outdoor living space with ease. We take grade-A Indonesian, plantation teak to form a fresh collection with Harbour's classic quality and style. From teak folding chairs with Harbour's unique folding mechanism, extendable teak top tables, stacking sunbeds, and sofas with removable arms that create up to twelve layout combinations, the Pacific collection is designed to suit any