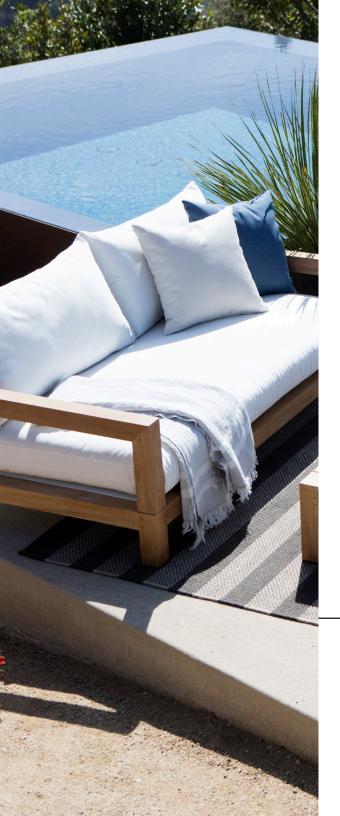

# PROTECTIVE COVERS: Introducing, the Harbour Pacific Collection. A coastal, modern design, the Harbour Pacific Collection combines thick, removable arms, which creates custom sections of your choice. Robust, solid, and heavy duty, this brand new teak range can mold to any outdoor living space with ease. We

#### **DESCRIPTION:**

Introducing, the Harbour Pacific Collection. A coastal, modern design, the Harbour Pacific Collection combines thick, removable arms, which creates custom sections of your choice. Robust, solid, and heavy duty, this brand new teak range can mold to any outdoor living space with ease. We take grade-A Indonesian, plantation teak to form a fresh collection with Harbour's classic quality and style. From teak folding chairs with Harbour's unique folding mechanism, extendable teak top tables, stacking sunbeds, and sofas with removable arms that create up to twelve layout combinations, the Pacific collection is designed to suit any need

#### **DESCRIPTION:**

Introducing, the Harbour Pacific Collection. A coastal, modern design, the Harbour Pacific Collection combines thick, removable arms, which creates custom sections of your choice. Robust, solid, and heavy duty, this brand new teak range can mold to any outdoor living space with ease. We take grade-A Indonesian, plantation teak to form a fresh collection with Harbour's classic quality and style. From teak folding chairs with Harbour's unique folding mechanism, extendable teak top tables, stacking sunbeds, and sofas with removable arms that create up to twelve layout combinations, the Pacific collection is designed to suit any