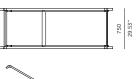

new teak range can mold to any outdoor living space with ease. We take grade-A Indonesian, plantation teak to form a fresh collection with Harbour's classic quality and style. From teak folding chairs with Harbour's unique folding mechanism, extendable teak top tables, stacking sunbeds, and sofas with removable arms that create up to twelve layout combinations, the Pacific collection is designed to suit any need

#### PROTECTIVE COVERS:

Protect your investment with water-repellent Sea-Sprae\* fabric; protective backside coating, UV resistant.

#### **TECHNICAL INFORMATION**

TEAK:

100% plantation grown, premium A-Grade teak.

Net Weight: 73 kg / 160.9 lb





## Pacific-03A Sunlounger

### FRAME



Teak natural



White Batyline

**SEAT** 



Teak burnt charcoal



Sunbrella - Natural









#### **SPECIAL FEATURES**







PROTECTIVE ADJUSTABLE COVER

STACKABLE (up to 4)

#### **DESCRIPTION:**

Introducing, the Harbour Pacific Collection. A coastal, modern design, the Harbour Pacific Collection combines thick, removable arms, which creates custom sections of your choice. Robust, solid, and heavy duty, this brand new teak range can mold to any outdoor living space with ease. We take grade-A Indonesian, plantation teak to form a fresh collection with Harbour's classic quality and style. From teak folding chairs with Harbour's unique folding mechanism, extendable teak top tables, stacking sunbeds, and sofas with removable arms that create up to twelve layout combinations, the Pacific collection is designed to suit any

#### PROTECTIVE COVERS:

Protect your investment wit