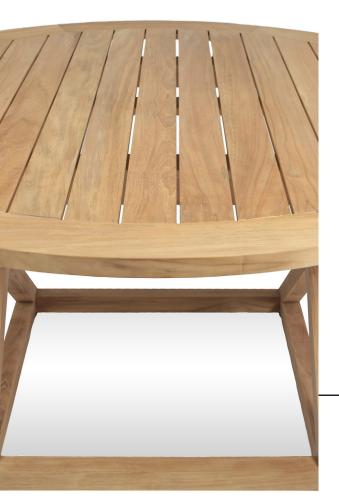

## Pacific-02C Round dining table

### FRAME

Teak natural

Teak burnt charcoal

PROTECTIVE COVER

Introducing, the Harbour Pacific Collection. A coastal, modern design, the Harbour Pacific Collection combines thick, removable arms, which creates custom sections of your choice. Robust, solid, and heavy duty, this brand new teak range can mold to any outdoor living space with ease. We take grade-A Indonesian, plantation teak to form a fresh collection with Harbour's classic quality and style. From teak folding chairs with Harbour's unique folding mechanism, extendable teak top tables, stacking sunbeds, and sofas with removable arms that create up to twelve layout combinations, the Pacific collection is designed to suit any need

#### PROTECTIVE COVERS:

Protect your investment with water-repellent Sea-Sprae\* fabric; protective backside coating, UV resistant.

#### **TECHNICAL INFORMATION**

TEAK:

100% plantation grown, premium A-Grade teak.

Net Weight: 73 kg / 160.9 lb