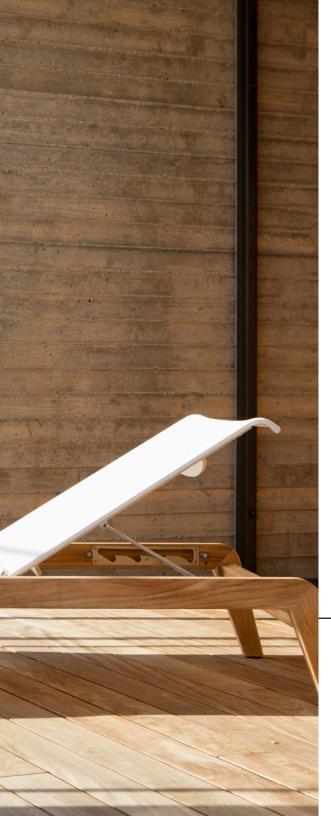

## Pacific-14 Sunlounger

#### **FRAME**

#### SEAT

#### **SPECIAL FEATURES**

PROTECTIVE COVER

#### **DESCRIPTION:**

Introducing, the Harbour Pacific Collection. A coastal, modern design, the Harbour Pacific Collection combines thick, removable arms, which creates custom sections of your choice. Robust, solid, and heavy duty, this brand new teak range can mold to any outdoor living space with ease. We take grade-A Indonesian, plantation teak to form a fresh collection with Harbour's classic quality and style. From teak folding chairs with Harbour's unique folding mechanism, extendable teak top tables, stacking sunbeds, and sofas with removable arms that create up to twelve layout combinations, the Pacific collection is designed to suit any need

#### PROTECTIVE COVERS:

Protect your investment with water-repellent Sea-Sprae® fabric; protective backside coating, UV resistant.

#### **TECHNICAL INFORMATION**

TEAK:

100% plantation grown, premium A-Grade teak.

SERGE FERRARI BATYLINE \* MESH: Light diffusing, UV and mold resistant, PVC coated

Net Weight: 29 kg / 63.9 lb