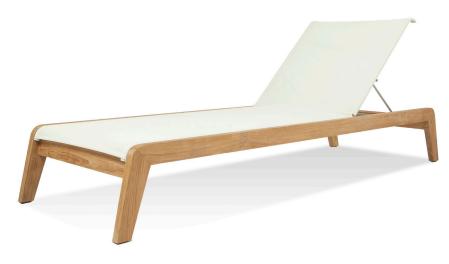

## Pacific-14 Sunlounger

#### **TECHNICAL INFORMATION**

TEAK:

100% plantation grown, premium A-Grade teak.

SERGE FERRARI BATYLINE \* MESH: Light diffusing, UV and mold resistant, PVC coated

Net Weight: 29 kg / 63.9 lb