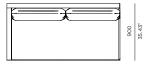

## Pacific-09B 2 seat 1 arm

#### FRAME

**SEAT** 

Teak natural

Teak burnt charcoal

White Batyline

Sunbrella - Natural

# ORIENTATION GUIDE (Taken by facing Sofa)