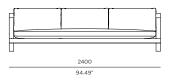

## Pacific-09D 3 seat 2 arm

#### FRAME

Teak natural

Teak burnt charcoal

### SEAT

White Batyline

Sunbrella - Natural

#### **SPECIAL FEATURES**

PROTECTIVE COVER

#### **DESCRIPTION:**

Introducing, the Harbour Pacific Collection. A coastal, modern design, the Harbour Pacific Collection combines thick, removable arms, which creates custom sections of your choice. Robust, solid, and heavy duty, this brand new teak range can mold to any outdoor living space with ease. We take grade-A Indonesian, plantation teak to form a fresh collection with Harbour's classic quality and style. From teak folding chairs with Harbour's unique folding mechanism, extendable teak top tables, stacking sunbeds, and sofas with removable arms that create up to twelve layout combinations, the Pacific collection is designed to suit any need