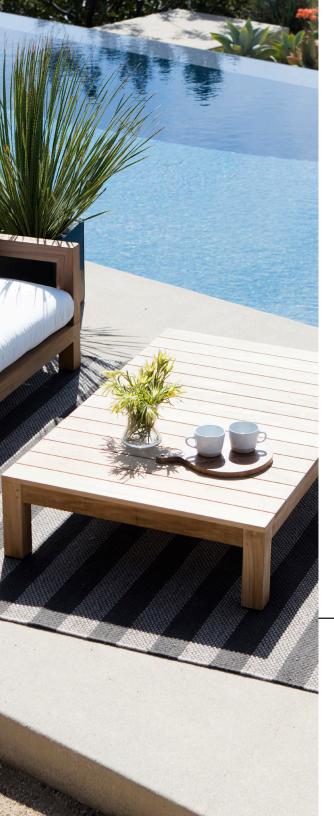

## Pacific-06 Coffee table

#### FRAME

Teak natural

Teak burnt charcoal

#### **SPECIAL FEATURES**

PROTECTIVE COVER

#### **DESCRIPTION:**

Introducing, the Harbour Pacific Collection. A coastal, modern design, the Harbour Pacific Collection combines thick, removable arms, which creates custom sections of your choice. Robust, solid, and heavy duty, this brand new teak range can mold to any outdoor living space with ease. We take grade-A Indonesian, plantation teak to form a fresh collection with Harbour's classic quality and style. From teak folding chairs with Harbour's unique folding mechanism, extendable teak top tables, stacking sunbeds, and sofas with removable arms that create up to twelve layout combinations, the Pacific collection is designed to suit any need

#### TEAK:

100% plantation grown, premium A-Grade teak.

**Net Weight:** 25 kg / 55.1 lb