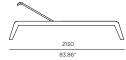

## Pacific-14 Sunlounger

#### **TECHNICAL INFORMATION**

TEAK:

100% plantation grown, premium A-Grade teak.

SERGE FERRARI BATYLINE \* MESH: Light diffusing, UV and mold resistant, PVC coated

Net Weight: 29 kg / 63.9 lb