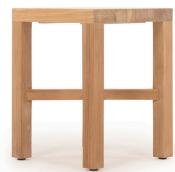

## Pacific-10A Stool

#### FRAME

Teak natural

Teak burnt charcoal

PROTECTIVE COVER

#### **DESCRIPTION:**

Introducing, the Harbour Pacific Collection. A coastal, modern design, the Harbour Pacific Collection combines thick, removable arms, which creates custom sections of your choice. Robust, solid, and heavy duty, this brand new teak range can mold to any outdoor living space with ease. We take grade-A Indonesian, plantation teak to form a fresh collection with Harbour's classic quality and style. From teak folding chairs with Harbour's unique folding mechanism, extendable teak top tables, stacking sunbeds, and sofas with removable arms that create up to twelve layout combinations, the Pacific collection is designed to suit any need

#### PROTECTIVE COVERS:

Protect your investment with water-repellent Sea-Sprae\* fabric; protective backside coating, UV resistant.

#### **TECHNICAL INFORMATION**

TEAK:

100% plantation grown, premium A-Grade teak.

Net Weight: 5 kg / 11.0 lb