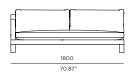

## Pacific-09D 3 seat 2 arm

#### FRAME

Teak natural

Teak burnt charcoal

### SEAT

White Batyline

Sunbrella - Natural