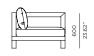

## Pacific-09B 2 seat 1 arm

#### FRAME

**SEAT** 

Teak natural

Teak burnt charcoal

White Batyline

Sunbrella - Natural

# ORIENTATION GUIDE (Taken by facing Sofa)

#### **SPECIAL FEATURES**

PROTECTIVE COVER