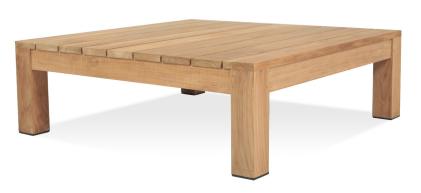

## Pacific-06 Coffee table

#### FRAME

Teak natural

Teak burnt charcoal

#### **SPECIAL FEATURES**

PROTECTIVE COVER

#### **DESCRIPTION:**

Introducing, the Harbour Pacific Collection. A coastal, modern design, the Harbour Pacific Collection combines thick, removable arms, which creates custom sections of your choice. Robust, solid, and heavy duty, this brand new teak range can mold to any outdoor living space with ease. We take grade-A Indonesian, plantation teak to form a fresh collection with Harbour's classic quality and style. From teak folding chairs with Harbour's unique folding mechanism, extendable teak top tables, stacking sunbeds, and sofas with removable arms that create up to twelve layout combinations, the Pacific collection is designed to suit any need

#### TEAK:

100% plantation grown, premium A-Grade teak.

**Net Weight:** 25 kg / 55.1 lb