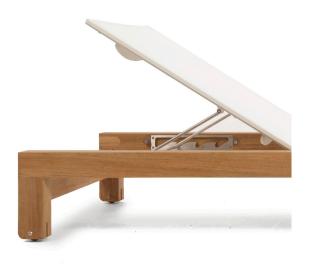

## Pacific-14 Sunlounger

#### **FRAME**

#### SEAT

#### **SPECIAL FEATURES**

PROTECTIVE COVER

#### **TECHNICAL INFORMATION**

TEAK:

100% plantation grown, premium A-Grade teak.

SERGE FERRARI BATYLINE \* MESH: Light diffusing, UV and mold resistant, PVC coated

Net Weight: 29 kg / 63.9 lb