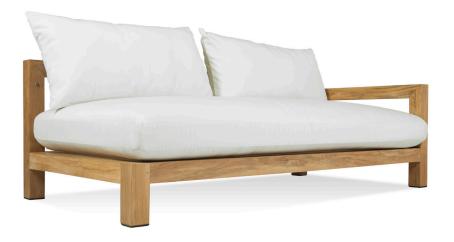

## Pacific-09A 2 seat armless

### FRAME

Teak natural

Teak burnt charcoal

**SEAT** 

White Batyline

Sunbrella - Natural

#### **SPECIAL FEATURES**

PROTECTIVE COVER

#### **DESCRIPTION:**

Introducing, the Harbour Pacific Collection. A coastal, modern design, the Harbour Pacific Collection combines thick, removable arms, which creates custom sections of your choice. Robust, solid, and heavy duty, this brand new teak range can mold to any outdoor living space with ease. We take grade-A Indonesian, plantation teak to form a fresh collection with Harbour's classic quality and style. From teak folding chairs with Harbour's unique folding mechanism, extendable teak top tables, stacking sunbeds, and sofas with removable arms that create up to twelve layout combinations, the Pacific collection is designed to suit any