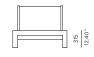

## Pacific-14 Sunlounger

#### **FRAME**

#### SEAT

#### **SPECIAL FEATURES**

PROTECTIVE COVER

#### **TECHNICAL INFORMATION**

TEAK:

100% plantation grown, premium A-Grade teak.

SERGE FERRARI BATYLINE \* MESH: Light diffusing, UV and mold resistant, PVC coated

Net Weight: 29 kg / 63.9 lb