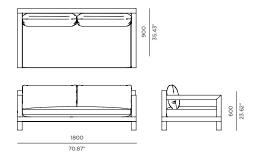

## Pacific-09A 2 seat armless

### FRAME

Teak natural

Teak burnt charcoal

**SEAT** 

White Batyline

Sunbrella - Natural

#### **SPECIAL FEATURES**

PROTECTIVE COVER

#### **DESCRIPTION:**

Introducing, the Harbour Pacific Collection. A coastal, modern design, the Harbour Pacific Collection combines thick, removable arms, which creates custom sections of your choice. Robust, solid, and heavy duty, this brand new teak range can mold to any outdoor living space with ease. We take grade-A Indonesian, plantation teak to form a fresh collection with Harbour's classic quality and style. From teak folding chairs with Harbour's unique folding mechanism, extendable teak top tables, stacking sunbeds, and sofas with removable arms that create up to twelve layout combinations, the Pacific collection is designed to suit any

#### PROTECTIVE COVERS:

Protect your investment with water-repellent Sea-Sprae\* fabric; protective backside coating, UV resistant.

#### **TECHNICAL INFORMATION**

SUNBRELLA \*: Solution-dyed, acrylic fiber, UV, water, and mold resistant outdoor fabric.

100% plantation grown, premium A-Grade teak.

#### SERGE FERRARI BATYLINE \* MESH:

Light diffusing, UV and mold resistant, PVC coated

Net Weight: 47 kg / 103.6 lb