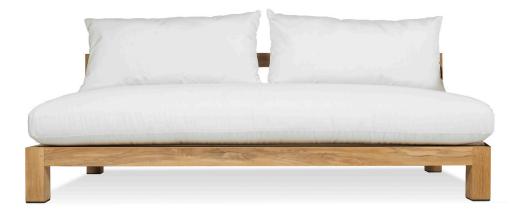

## Pacific-09A 2 seat armless

### FRAME

Teak natural

Teak burnt charcoal

**SEAT** 

White Batyline

Sunbrella - Natural

#### **DESCRIPTION:**

Introducing, the Harbour Pacific Collection. A coastal, modern design, the Harbour Pacific Collection combines thick, removable arms, which creates custom sections of your choice. Robust, solid, and heavy duty, this brand new teak range can mold to any outdoor living space with ease. We take grade-A Indonesian, plantation teak to form a fresh collection with Harbour's classic quality and style. From teak folding chairs with Harbour's unique folding mechanism, extendable teak top tables, stacking sunbeds, and sofas with removable arms that create up to twelve layout combinations, the Pacific collection is designed to suit any