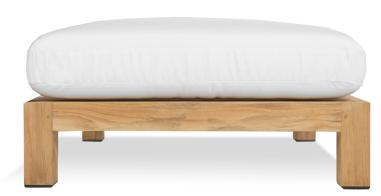

## Pacific-07 Ottoman

#### FRAME

White Batyline

Teak burnt charcoal

Sunbrella - Natural

#### **SPECIAL FEATURES**

PROTECTIVE COVER