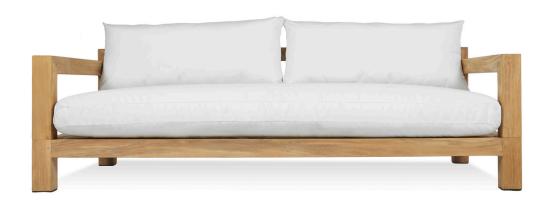

## Pacific-09A 2 seat armless

#### **DESCRIPTION:**

Introducing, the Harbour Pacific Collection. A coastal, modern design, the Harbour Pacific Collection combines thick, removable arms, which creates custom sections of your choice. Robust, solid, and heavy duty, this brand new teak range can mold to any outdoor living space with ease. We take grade-A Indonesian, plantation teak to form a fresh collection with Harbour's classic quality and style. From teak folding chairs with Harbour's unique folding mechanism, extendable teak top tables, stacking sunbeds, and sofas with removable arms that create up to twelve layout combinations, the Pacific collection is designed to suit any