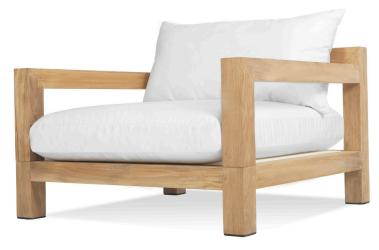

## Pacific-08C Armchair

#### FRAME

Teak natural

Teak burnt charcoal

White Batyline

Sunbrella - Natural

#### SPECIAL FEATURES

PROTECTIVE COVER

#### DESCRIPTION:

Introducing, the Harbour Pacific Collection. A coastal, modern design, the Harbour Pacific Collection combines thick, removable arms, which creates custom sections of your choice. Robust, solid, and heavy duty, this brand new teak range can mold to any outdoor living space with ease. We take grade-A Indonesian, plantation teak to form a fresh collection with Harbour's classic quality and style. From teak folding chairs with Harbour's unique folding mechanism, extendable teak top tables, stacking sunbeds, and sofas with removable arms that create up to twelve layout combinations, the Pacific collection is designed to suit any need