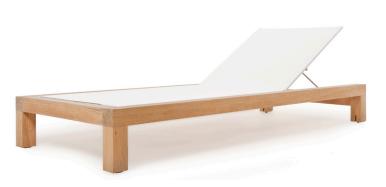

## Pacific-14 Sunlounger

#### **FRAME**

#### SEAT

#### **SPECIAL FEATURES**

PROTECTIVE COVER

#### **TECHNICAL INFORMATION**

TEAK:

100% plantation grown, premium A-Grade teak.

SERGE FERRARI BATYLINE \* MESH: Light diffusing, UV and mold resistant, PVC coated

Net Weight: 29 kg / 63.9 lb