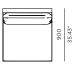

m teak folding chairs with Harbour's unique folding mechanism, extendable teak top tables, stacking sunbeds, and sofas with removable arms that create up to twelve layout combinations, the Pacific collection is designed to suit any need

#### PROTECTIVE COVERS:

Protect your investment with water-repellent Sea-Sprae\* fabric; protective backside coating, UV resistant.

#### TECHNICAL INFORMATION

#### SUNBRELLA \*:

Solution-dyed, acrylic fiber, UV, water, and mold resistant outdoor fabric.

#### TEAK:

100% plantation grown, premium A-Grade teak.

#### SERGE FERRARI BATYLINE \* MESH:

Light diffusing, UV and mold resistant, PVC coated

Net Weight: 43 kg / 94.8 lb



## Pacific-08A Single armless

#### FRAME





Teak burnt charcoal

#### **SEAT**



White Batyline



Sunbrella - Natural









#### **SPECIAL FEATURES**



PROTECTIVE COVER



#### **DESCRIPTION:**

Introducing, the Harbour Pacific Collection. A coastal, modern design, the Harbour Pacific Collection combines thick, removable arms, which creates custom sections of your choice. Robust, solid, and heavy duty, this brand new teak range can mold to any outdoor living space with ease. We take grade-A Indonesian, plantation teak to form a fresh collection with Harbour's classic quality and style. From teak folding chairs with Harbour's unique folding mechanism, extendable teak top tables, stacking sunbeds, and sofas with removable arms that create up to twelve layout combinations, the Pacific collection is designed to suit any

#### PROTECTIVE COVERS:

Protect your investment with water-repellent Sea-Sprae\* fabr