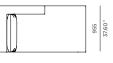

## FRAME

Teak natural

Teak burnt charcoal

Grey Weave

Sunbrella - Natural

Sunbrella - Cast slate

37.60"

330