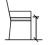

## MAL-01 Ottoman

## FRAME

Teak natural

Teak burnt charcoal

Grey Weave

Sunbrella - Natural

Sunbrella - Cast slate

37.60"

330