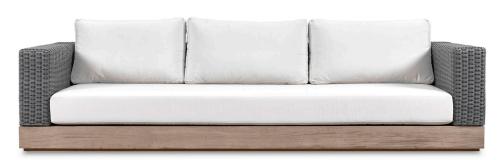

## MAL-10 3 Seat sofa

## FRAME

Teak natural

Sunbrella - Natural

2520 99.21"

Grey Weave

Teak burnt charcoal

Sunbrella - Cast slate