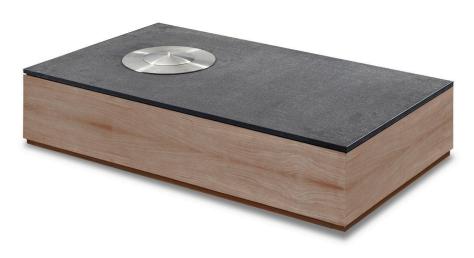

## Fire-01C Fire table

Teak natural

Black Granite

### BLACK GRANITE:

Flamed and brushed, dense, stain resistant, and easy to maintain. Perfect for indoor or outdoor use.

Net Weight: 52 kg / 114.6 lb