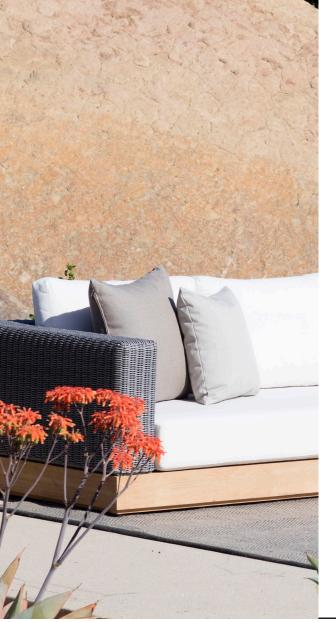

## **DESCRIPTION:**

Named after the legendary MV Malabar ship that was famously shipwrecked off the coast of Sydney, our Malabar collection draws upon the historic roots of this iconic shorefront. The focus is on traditional design reimagined through modern elements that evoke the relaxed style of Malabar's beach houses. Durable teak boxed bases mix with organic woven frames and deep plush seating to create a natural and relaxed aesthetic reminiscent of timeless luxury. Offering an imaginative and adaptable modular furniture system ideal for the contemporary lifestyle, the Malabar collection takes lounging to the next level and allows you to design an arrangement according to your personal style.

#### TEAK:

100% plantation grown, premium A-Grade teak.

#### SUNBRELLA \*:

Solution-dyed, acrylic fiber, UV, water, and mold resistant outdoor fabric.

#### Veave:

All weather wicker - 4mm

Net Weight: 15 kg / 33.1 lb