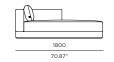

## FRAME

Teak natural

Sunbrella - Natural

2520 99.21"

Grey Weave

Teak burnt charcoal

Sunbrella - Cast slate