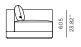

less luxury. Offering an imaginative and adaptable modular furniture system ideal for the contemporary lifestyle, the Malabar collection takes lounging to the next level and allows you to design an arrangement according to your personal style.

## PROTECTIVE COVERS:

Protect your investment with water-repellent Sea-Sprae\* fabric; protective backside coating, UV resistant.

## **TECHNICAL INFORMATION**

#### TEAK:

100% plantation grown, premium A-Grade teak.

### SUNBRELLA \*:

Solution-dyed, acrylic fiber, UV, water, and mold resistant outdoor fabric.

#### Weave:

All weather wicker - 4mm

Net Weight: 75 kg / 165.3 lb





## MAL-05/06 2 Seat sofa L&R

## FRAME



Teak natural

Teak burnt charcoal



Grey Weave

ARM

## **CUSHIONS**



Sunbrella - Natural



Sunbrella - Cast slate









ORIENTATION GUIDE (Taken by facing Sofa)





## **SPECIAL FEATURES**



PROTECTIVE COVER



## **DESCRIPTION:**

Named after the legendary MV Malabar ship that was famously shipwrecked off the coast of Sydney, our Malabar collection draws upon the historic roots of this iconic shorefront. The focus is on traditional design reimagined through modern elements that evoke the relaxed style of Malabar's beach houses. Durable teak boxed bases mix with organic woven frames and deep plush seating to create a natural and relaxed aesthetic reminiscent of timeless luxury. Offering an imaginative and adaptable modular furniture system ideal for the contemporary lifestyle, the Malabar collection takes lounging to the next level and allows you to design an arrangement according to your personal sty