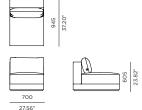

## MAL-11 Sun lounge

## FRAME

ARM

Grey Weave

700

Teak natural

Teak burnt charcoal