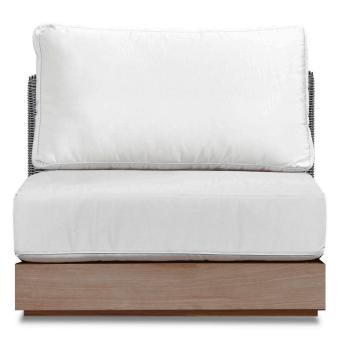

## **DESCRIPTION:**

Named after the legendary MV Malabar ship that was famously shipwrecked off the coast of Sydney, our Malabar collection draws upon the historic roots of this iconic shorefront. The focus is on traditional design reimagined through modern elements that evoke the relaxed style of Malabar's beach houses. Durable teak boxed bases mix with organic woven frames and deep plush seating to create a natural and relaxed aesthetic reminiscent of timeless luxury. Offering an imaginative and adaptable modular furniture system ideal for the contemporary lifestyle, the Malabar collection takes lounging to the next level and allows you to design an arrangement according to your personal style.