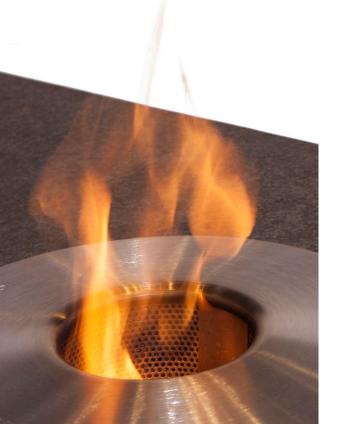

## Fire-01C Fire table

Teak natural

Black Granite

### BLACK GRANITE:

Flamed and brushed, dense, stain resistant, and easy to maintain. Perfect for indoor or outdoor use.

Net Weight: 52 kg / 114.6 lb