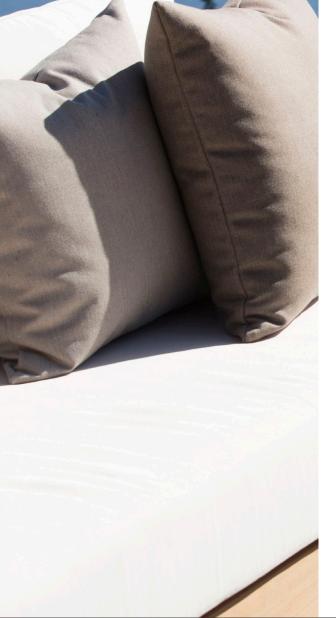

## FRAME

Teak natural

Teak burnt charcoal

ARM

Grey Weave

**CUSHIONS** 

Sunbrella - Natural

Sunbrella - Cast slate

### SUNBRELLA \*:

Solution-dyed, acrylic fiber, UV, water, and mold resistant outdoor fabric.

All weather wicker - 4mm

Net Weight: 25 kg / 55.1 lb