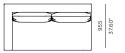

## FRAME

Teak natural

Sunbrella - Natural

2520 99.21"

Grey Weave

Teak burnt charcoal

Sunbrella - Cast slate