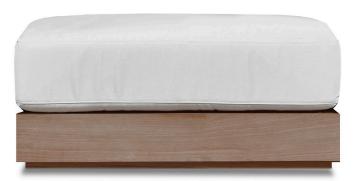

## MAL-01 Ottoman

## FRAME

Teak natural

Teak burnt charcoal

Grey Weave

Sunbrella - Natural

Sunbrella - Cast slate

37.60"

330

## **DESCRIPTION:**

Named after the legendary MV Malabar ship that was famously shipwrecked off the coast of Sydney, our Malabar collection draws upon the historic roots of this iconic shorefront. The focus is on traditional design reimagined through modern elements that evoke the relaxed style of Malabar's beach houses. Durable teak boxed bases mix with organic woven frames and deep plush seating to create a natural and relaxed aesthetic reminiscent of timeless luxury. Offering an imaginative and adaptable modular furniture system ideal for the contemporary lifestyle, the Malabar collection takes lounging to the next level and allows you to design an arrangement according to your personal style.