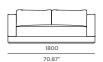

## MAL-04 2 Seat sofa

## FRAME

Teak natural

Teak burnt charcoal

Grey Weave

CUSHIONS

Sunbrella - Natural

Sunbrella - Cast slate

**SPECIAL FEATURES** 