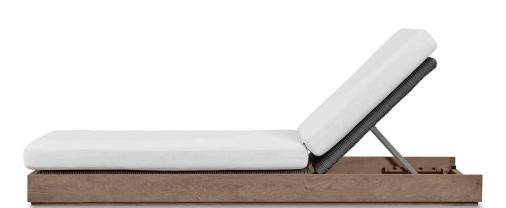

## MAL-11 Sun lounge

## FRAME

ARM

Grey Weave

700

Teak natural

Teak burnt charcoal

## **SPECIAL FEATURES**

PROTECTIVE COVER

## **DESCRIPTION:**

Named after the legendary MV Malabar ship that was famously shipwrecked off the coast of Sydney, our Malabar collection draws upon the historic roots of this iconic shorefront. The focus is on traditional design reimagined through modern elements that evoke the relaxed style of Malabar's beach houses. Durable teak boxed bases mix with organic woven frames and deep plush seating to create a natural and relaxed aesthetic reminiscent of timeless luxury. Offering an imaginative and adaptable modular furniture system ideal for the contemporary lifestyle, the Malabar collection takes lounging to the next level and allows you to design an arrangement according to your personal style.

## PROTECTIVE COVERS:

Protect your investment with water-repellent Sea-Sprae\* fabric; protective backside coating, UV resistant.

## **TECHNICAL INFORMATION**

#### TEAK:

100% plantation grown, premium A-Grade teak.

### SUNBRELLA \*:

Solution-dyed, acrylic fiber, UV, water, and mold resistant outdoor fabric.

#### Weave:

All weather wicker - 4mm

Net Weight: 30.5 kg / 67.2 lb

TABLE TOP

Teak natural

Black Granite