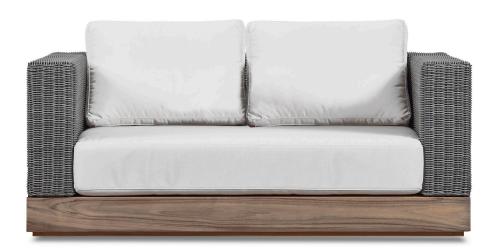

## MAL-04 2 Seat sofa

## FRAME

Teak natural

Teak burnt charcoal

Grey Weave

CUSHIONS

Sunbrella - Natural

Sunbrella - Cast slate

**SPECIAL FEATURES** 

## **DESCRIPTION:**

Named after the legendary MV Malabar ship that was famously shipwrecked off the coast of Sydney, our Malabar collection draws upon the historic roots of this iconic shorefront. The focus is on traditional design reimagined through modern elements that evoke the relaxed style of Malabar's beach houses. Durable teak boxed bases mix with organic woven frames and deep plush seating to create a natural and relaxed aesthetic reminiscent of timeless luxury. Offering an imaginative and adaptable modular furniture system ideal for the contemporary lifestyle, the Malabar collection takes lounging to the next level and allows you to design an arrangement according to your personal style.