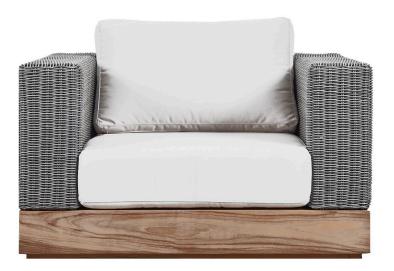

## MAL-03 Arm chair

## FRAME

Teak natural

Teak burnt charcoal

Grey Weave

**CUSHIONS** 

Sunbrella - Natural

Sunbrella - Cast slate