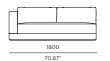

## FRAME

Teak natural

Sunbrella - Natural

2520 99.21"

Grey Weave

Teak burnt charcoal

Sunbrella - Cast slate