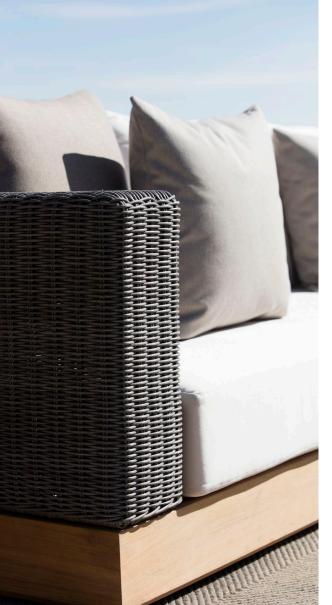

## **DESCRIPTION:**

Named after the legendary MV Malabar ship that was famously shipwrecked off the coast of Sydney, our Malabar collection draws upon the historic roots of this iconic shorefront. The focus is on traditional design reimagined through modern elements that evoke the relaxed style of Malabar's beach houses. Durable teak boxed bases mix with organic woven frames and deep plush seating to create a natural and relaxed aesthetic reminiscent of timeless luxury. Offering an imaginative and adaptable modular furniture system ideal for the contemporary lifestyle, the Malabar collection takes lounging to the next level and allows you to design an arrangement according to your personal style.

#### TEAK:

100% plantation grown, premium A-Grade teak.

#### SUNBRELLA \*:

Solution-dyed, acrylic fiber, UV, water, and mold resistant outdoor fabric.

#### Veave:

All weather wicker - 4mm

Net Weight: 15 kg / 33.1 lb