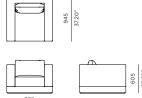

## MAL-02 Armless chair

## FRAME

Teak natural

Teak burnt charcoal

ARM

Grey Weave

**CUSHIONS** 

Sunbrella - Natural

Sunbrella - Cast slate