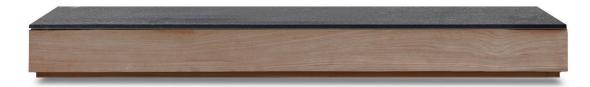

## Fire-01C Fire table

Teak natural

Black Granite

### BLACK GRANITE:

Flamed and brushed, dense, stain resistant, and easy to maintain. Perfect for indoor or outdoor use.

Net Weight: 52 kg / 114.6 lb