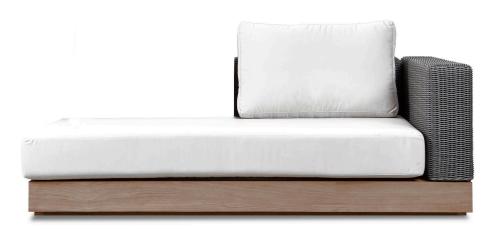

## MAL-07/08 Chaise L&R

## FRAME

Teak natural

Teak burnt charcoal

Grey Weave

ARM

## **CUSHIONS**

Sunbrella - Natural

Sunbrella - Cast slate

ORIENTATION GUIDE (Taken by facing Sofa)

**SPECIAL FEATURES** 

PROTECTIVE COVER