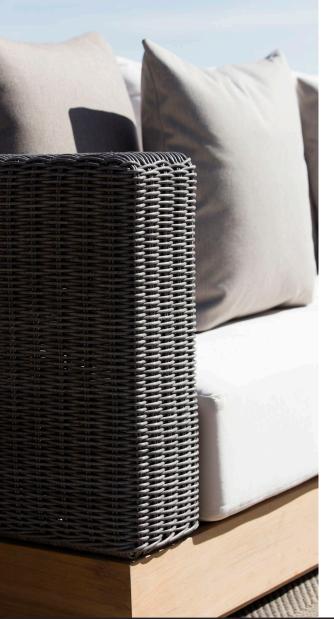

#### Veave:

All weather wicker - 4mm

Net Weight: 15 kg / 33.1 lb

### SUNBRELLA \*:

Solution-dyed, acrylic fiber, UV, water, and mold resistant outdoor fabric.

All weather wicker - 4mm

Net Weight: 25 kg / 55.1 lb