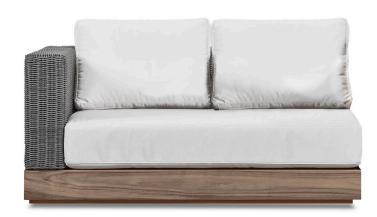

## MAL-04 2 Seat sofa

## FRAME

Teak natural

Teak burnt charcoal

Grey Weave

CUSHIONS

Sunbrella - Natural

Sunbrella - Cast slate

**SPECIAL FEATURES** 

## **DESCRIPTION:**

Named after the legendary MV Malabar ship that was famously shipwrecked off the coast of Sydney, our Malabar collection draws upon the historic roots of this iconic shorefront. The focus is on traditional design reimagined through modern elements that evoke the relaxed style of Malabar's beach houses. Durable teak boxed bases mix with organic woven frames and deep plush seating to create a natural and relaxed aesthetic reminiscent of timeless luxury. Offering an imaginative and adaptable modular furniture system ideal for the contemporary lifestyle, the Malabar collection takes lounging to the next level and allows you to design an arrangement according to your personal style.