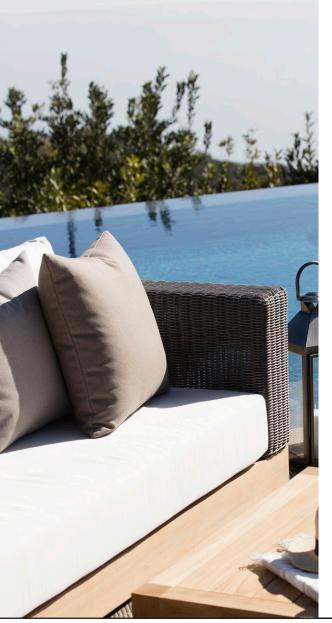

## **DESCRIPTION:**

Named after the legendary MV Malabar ship that was famously shipwrecked off the coast of Sydney, our Malabar collection draws upon the historic roots of this iconic shorefront. The focus is on traditional design reimagined through modern elements that evoke the relaxed style of Malabar's beach houses. Durable teak boxed bases mix with organic woven frames and deep plush seating to create a natural and relaxed aesthetic reminiscent of timeless luxury. Offering an imaginative and adaptable modular furniture system ideal for the contemporary lifestyle, the Malabar collection takes lounging to the next level and allows you to design an arrangement according to your personal style.

#### TEAK:

100% plantation grown, premium A-Grade teak.

#### SUNBRELLA \*:

Solution-dyed, acrylic fiber, UV, water, and mold resistant outdoor fabric.

#### Veave:

All weather wicker - 4mm

Net Weight: 15 kg / 33.1 lb