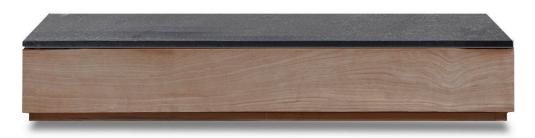

## Fire-01C Fire table

Teak natural

Black Granite

## **SPECIAL FEATURES**

PROTECTIVE COVER

## **DESCRIPTION:**

Named after the legendary MV Malabar ship that was famously shipwrecked off the coast of Sydney, our Malabar collection draws upon the historic roots of this iconic shorefront. The focus is on traditional design reimagined through modern elements that evoke the relaxed style of Malabar's beach houses. Durable teak boxed bases mix with organic woven frames and deep plush seating to create a natural and relaxed aesthetic reminiscent of timeless luxury. Offering an imaginative and adaptable modular furniture system ideal for the contemporary lifestyle, the Malabar collection takes lounging to the next level and allows you to design an arrangement according to your personal style.

## PROTECTIVE COVERS:

Protect your investment with water-repellent Sea-Sprae\* fabric; protective backside coating, UV resistant.

## **TECHNICAL INFORMATION**

#### TEAK:

100% plantation grown, premium A-Grade teak.

### BLACK GRANITE:

Flamed and brushed, dense, stain resistant, and easy to maintain. Perfect for indoor or outdoor use.

Net Weight: 52 kg / 114.6 lb