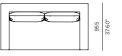

## MAL-04 2 Seat sofa

## FRAME

Teak natural

Teak burnt charcoal

Grey Weave

CUSHIONS

Sunbrella - Natural

Sunbrella - Cast slate

**SPECIAL FEATURES** 