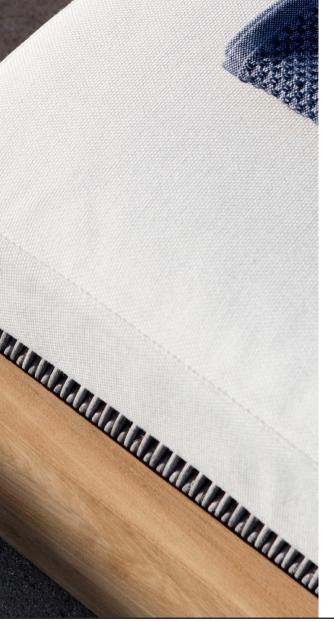

## FRAME

Teak natural

Teak burnt charcoal

Grey Weave

Sunbrella - Natural

Sunbrella - Cast slate

37.60"

330

#### SUNBRELLA \*:

Solution-dyed, acrylic fiber, UV, water, and mold resistant outdoor fabric.

#### Veave:

All weather wicker - 4mm

Net Weight: 15 kg / 33.1 lb