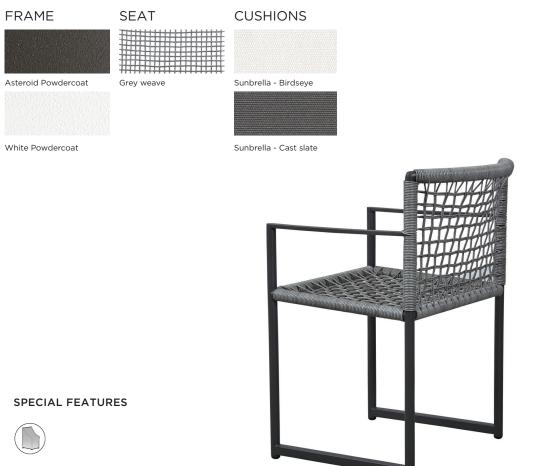

## Loop-01 Dining chair

#### **DESCRIPTION:**

The on-trend Loop collection brings a refreshing touch of glamour through organic woven detailing and angular powder-coated aluminium framing. Clean lines meet airy open weave seating to create a lightweight, quick drying collection perfect for outdoor entertaining. Designed to withstand the elements, the Loop collection is as functional as it is stylish. Drawing on breezy, open outlines, we've created a range that compliments the breathtaking views of the natural surrounds of the rugged coastline of Australia.

#### **TECHNICAL INFORMATION**

SUNBRELLA \*: Solution-dyed, acrylic fiber, UV, water, and mold resistant outdoor fabric.

Weave: All weather wicker - 4mm

POWDER COATED ALUMINIUM:

Asko Nobel \* handcrafted, powder coated, rust-proof aliminium Frame, reinforced signature connection points.