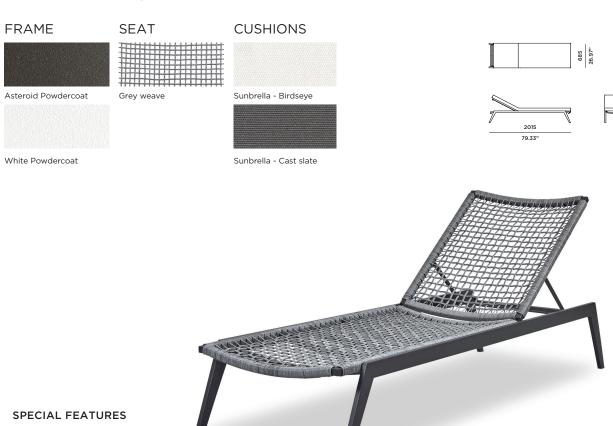

### Loop-03 Sun lounge

PROTECTIVE COVER

### DESCRIPTION:

The on-trend Loop collection brings a refreshing touch of glamour through organic woven detailing and angular powder-coated aluminium framing. Clean lines meet airy open weave seating to create a lightweight, quick drying collection perfect for outdoor entertaining. Designed to withstand the elements, the Loop collection is as functional as it is stylish. Drawing on breezy, open outlines, we've created a range that compliments the breathtaking views of the natural surrounds of the rugged coastline of Australia.

#### **TECHNICAL INFORMATION**

SUNBRELLA \*: Solution-dyed, acrylic fiber, UV, water, and mold resistant outdoor fabric.

Weave: All weather wicker - 4mm

POWDER COATED ALUMINIUM:

Asko Nobel \* handcrafted, powder coated, rust-proof aliminium Frame, reinforced signature connection points.