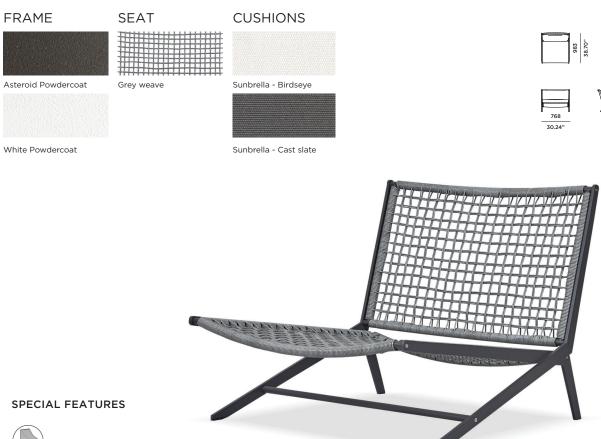

#### **TECHNICAL INFORMATION**

SUNBRELLA \*: Solution-dyed, acrylic fiber, UV, water, and mold resistant outdoor fabric.

Weave: All weather wicker - 4mm

POWDER COATED ALUMINIUM:

Asko Nobel \* handcrafted, powder coated, rust-proof aliminium Frame, reinforced signature connection points.