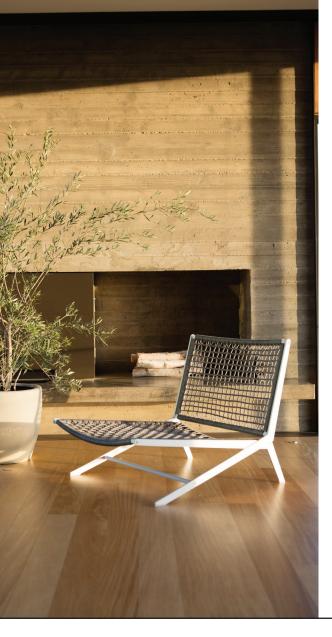

## Loop-02 Easy chair

PROTECTIVE COVER

#### **DESCRIPTION:**

The on-trend Loop collection brings a refreshing touch of glamour through organic woven detailing and angular powder-coated aluminium framing. Clean lines meet airy open weave seating to create a lightweight, quick drying collection perfect for outdoor entertaining. Designed to withstand the elements, the Loop collection is as functional as it is stylish. Drawing on breezy, open outlines, we've created a range that compliments the breathtaking views of the natural surrounds of the rugged coastline of Australia.