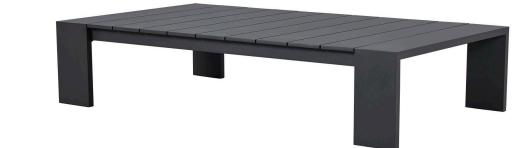

## HAY-11 Coffee table

## FRAME / SEAT

Asteroid Powdercoat

White Powdercoat

1430 56.30" HARBOUR®

OUTDOOR

300

#### DESCRIPTION:

Named after one of Australia's most iconic island destinations, the robust Hayman collection is inspired by the low, clean lines of contemporary coastal Australian architecture. Representing pure modernism, the collection's hardwearing powder coated aluminium frames meet with thick and comfortable cushion seating to create a contemporary aesthetic that invites relaxation. It's superior materials and angular lines are meticulously designed to withstand the elements, making the Hayman collection the ideal choice for the statement-maker.

#### POWDER COATED ALUMINIUM:

Asko Nobel \* handcrafted, powder coated, rust-proof aliminium Frame, reinforced signature connection points.

Net Weight: 19 kg / 41.9 lb