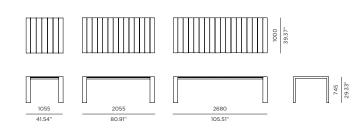

# HAY-01/02/03 Dining table

### **TECHNICAL INFORMATION**

POWDER COATED ALUMINIUM: Asko Nobel \* handcrafted, powder coated, rust-proof

aliminium Frame, reinforced signature connection points.

Net Weight 01: 25 kg / 55.1 lb Net Weight 02: 43 kg / 94.8 lb

Net Weight 03: 56 kg / 123.5 lb