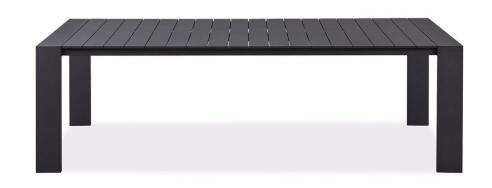

# HAY-01/02/03 Dining table

#### DESCRIPTION:

Named after one of Australia's most iconic island destinations, the robust Hayman collection is inspired by the low, clean lines of contemporary coastal Australian architecture. Representing pure modernism, the collection's hardwearing powder coated aluminium frames meet with thick and comfortable cushion seating to create a contemporary aesthetic that invites relaxation. It's superior materials and angular lines are meticulously designed to withstand the elements, making the Hayman collection the ideal choice for the statement-maker.

### **TECHNICAL INFORMATION**

POWDER COATED ALUMINIUM: Asko Nobel \* handcrafted, powder coated, rust-proof

aliminium Frame, reinforced signature connection points.

Net Weight 01: 25 kg / 55.1 lb Net Weight 02: 43 kg / 94.8 lb