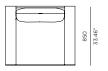

## HAY-11 Coffee table

## FRAME / SEAT

Asteroid Powdercoat

White Powdercoat

1430 56.30" HARBOUR®

OUTDOOR

300