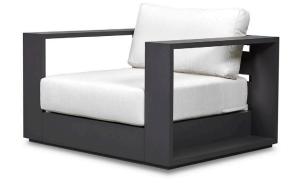

## HAY-05 Arm chair

#### DESCRIPTION:

Named after one of Australia's most iconic island destinations, the robust Hayman collection is inspired by the low, clean lines of contemporary coastal Australian architecture. Representing pure modernism, the collection's hardwearing powder coated aluminium frames meet with thick and comfortable cushion seating to create a contemporary aesthetic that invites relaxation. It's superior materials and angular lines are meticulously designed to withstand the elements, making the Hayman collection the ideal choice for the statement-maker.

#### POWDER COATED ALUMINIUM:

Asko Nobel \* handcrafted, powder coated, rust-proof aliminium Frame, reinforced signature connection points.

SUNBRELLA \*:

Solution-dyed, acrylic fiber, UV, water, and mold resistant outdoor fabric.

Net Weight: 33 kg / 72.8 lb