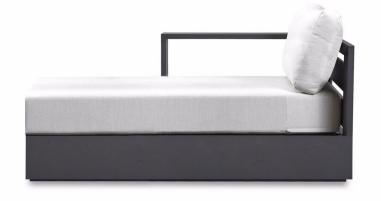

# HAY-09/10 Chaise right-left

1550 61.02"

#### **ORIENTATION GUIDE** (Taken by facing Sofa)

Left Arm Right Arm  $\Theta^{-}$ ÷