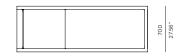

minium frames meet with thick and comfortable cushion seating to create a contemporary aesthetic that invites relaxation. It's superior materials and angular lines are meticulously designed to withstand the elements, making the Hayman collection the ideal choice for the statement-maker.

## PROTECTIVE COVERS:

Protect your investment with water-repellent Sea-Sprae® fabric; protective backside coating, UV resistant.

## **TECHNICAL INFORMATION**

POWDER COATED ALUMINIUM:

Asko Nobel \* handcrafted, powder coated, rust-proof aliminium Frame, reinforced signature connection points.

SUNBRELLA \*:

Solution-dyed, acrylic fiber, UV, water, and mold resistant outdoor fabric.

Net Weight: 63 kg / 138.9 lb

## HAY-13 Sun lounge

## FRAME / SEAT CUSHIONS



Asteroid Powdercoat



White Powdercoat







### SPECIAL FEATURES



PROTECTIVE ADJUSTABLE COVER

### DESCRIPTION:

Named after one of Australia's most iconic island destinations, the robust Hayman collection is inspired by the low, clean lines of contemporary coastal Australian architecture. Representing pure modernism, the collection's hardwearing powder coated aluminium frames meet with thick and comfortable cushion seating to create a contemporary aesthetic that invites relaxation. It's superior materials and angular lines are meticulously designed to withstand the elements, making the Hayman collection the ideal choice for the statement-maker.

## PROTECTIVE COVERS:

Protect your investment with water-repellent Sea-Sprae\* fabric; protective backside coating, UV resistant.

## **TECHNICAL INFORMATION**

#### POWDER COATED