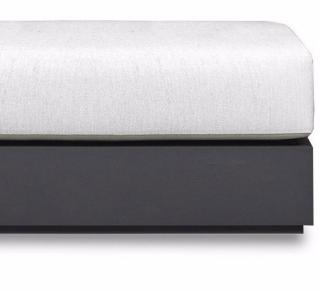

## HAY-04 Ottoman

## **DESCRIPTION:**

Named after one of Australia's most iconic island destinations, the robust Hayman collection is inspired by the low, clean lines of contemporary coastal Australian architecture. Representing pure modernism, the collection's hardwearing powder coated aluminium frames meet with thick and comfortable cushion seating to create a contemporary aesthetic that invites relaxation. It's superior materials and angular lines are meticulously designed to withstand the elements, making the Hayman collection the ideal choice for the statement-maker.