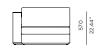

## HAY-12 3 Seat sofa

## FRAME / SEAT CUSHIONS

Asteroid Powdercoat

White Powdercoat

880 33.446°

HARBOUR®

OUTDOOR

SPECIAL FEATURES

PROTECTIVE COVER