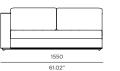

ng to create a contemporary aesthetic that invites relaxation. It's superior materials and angular lines are meticulously designed to withstand the elements, making the Hayman collection the ideal choice for the statement-maker.

## PROTECTIVE COVERS:

Protect your investment with water-repellent Sea-Sprae® fabric; protective backside coating, UV resistant.

## **TECHNICAL INFORMATION**

#### POWDER COATED ALUMINIUM:

Asko Nobel \* handcrafted, powder coated, rust-proof aliminium Frame, reinforced signature connection points.

SUNBRELLA \*:

Solution-dyed, acrylic fiber, UV, water, and mold resistant outdoor fabric.

Net Weight: 44 kg / 97 lb

# HARBOUR®



# HAY-08/09 2 Seat sofa right-left

## FRAME / SEAT CUSHIONS



Asteroid Powdercoat



Sunbrella - Natural

Sunbrella - Cast slate









## ORIENTATION GUIDE

| (Taken by facing Sola) |          |
|------------------------|----------|
| Right Arm              | Left Arm |
|                        | ⊖:       |

## SPECIAL FEATURES



PROTECTIVE COVER



## **DESCRIPTION:**

Named after one of Australia's most iconic island destinations, the robust Hayman collection is inspired by the low, clean lines of contemporary coastal Australian architecture. Representing pure modernism, the collection's hardwearing powder coated aluminium frames meet with thick and comfortable cushion seating to create a contemporary aesthetic that invites relaxation. It's superior materials and angular lines are meticulously designed to withstand the elements, making the Hayman collection the ideal choice for the statement-maker.

## PROTECTIVE