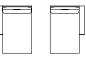

# HAY-08/09 2 Seat sofa right-left

## ORIENTATION GUIDE

| (Taken by facing Sola) |          |
|------------------------|----------|
| Right Arm              | Left Arm |
|                        | ⊖:       |