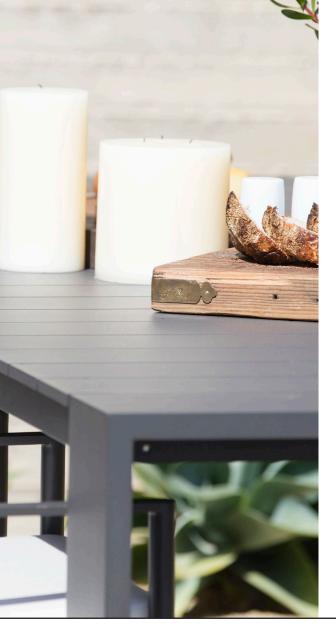

# HAY-01/02/03 Dining table

#### DESCRIPTION:

Named after one of Australia's most iconic island destinations, the robust Hayman collection is inspired by the low, clean lines of contemporary coastal Australian architecture. Representing pure modernism, the collection's hardwearing powder coated aluminium frames meet with thick and comfortable cushion seating to create a contemporary aesthetic that invites relaxation. It's superior materials and angular lines are meticulously designed to withstand the elements, making the Hayman collection the ideal choice for the statement-maker.

### **TECHNICAL INFORMATION**

POWDER COATED ALUMINIUM: Asko Nobel \* handcrafted, powder coated, rust-proof

aliminium Frame, reinforced signature connection points.

Net Weight 01: 25 kg / 55.1 lb Net Weight 02: 43 kg / 94.8 lb