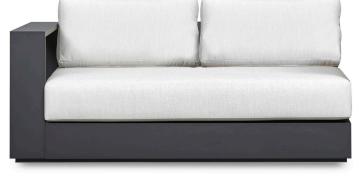

## HAY-06 2 Seat sofa

## FRAME / SEAT CUSHIONS

Asteroid Powdercoat

White Powdercoat