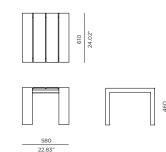

## HAY-11 Coffee table

## FRAME / SEAT

Asteroid Powdercoat

White Powdercoat

1430 56.30" HARBOUR®

OUTDOOR

300