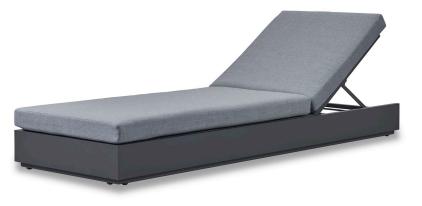

## HAY-13 Sun lounge

## FRAME / SEAT CUSHIONS

Asteroid Powdercoat

White Powdercoat

### SPECIAL FEATURES

PROTECTIVE ADJUSTABLE COVER

### DESCRIPTION:

Named after one of Australia's most iconic island destinations, the robust Hayman collection is inspired by the low, clean lines of contemporary coastal Australian architecture. Representing pure modernism, the collection's hardwearing powder coated aluminium frames meet with thick and comfortable cushion seating to create a contemporary aesthetic that invites relaxation. It's superior materials and angular lines are meticulously designed to withstand the elements, making the Hayman collection the ideal choice for the statement-maker.

Net Weight: 31 kg / 68.3 lb

HAY-14 Side table