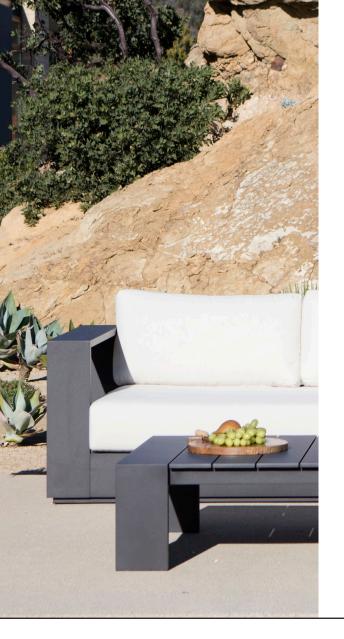

## HAY-06 2 Seat sofa

### DESCRIPTION:

Named after one of Australia's most iconic island destinations, the robust Hayman collection is inspired by the low, clean lines of contemporary coastal Australian architecture. Representing pure modernism, the collection's hardwearing powder coated aluminium frames meet with thick and comfortable cushion seating to create a contemporary aesthetic that invites relaxation. It's superior materials and angular lines are meticulously designed to withstand the elements, making the Hayman collection the ideal choice for the statement-maker.

#### POWDER COATED ALUMINIUM:

Asko Nobel \* handcrafted, powder coated, rust-proof aliminium Frame, reinforced signature connection points.

SUNBRELLA \*:

Solution-dyed, acrylic fiber, UV, water, and mold resistant outdoor fabric.

Net Weight: 44 kg / 97 lb