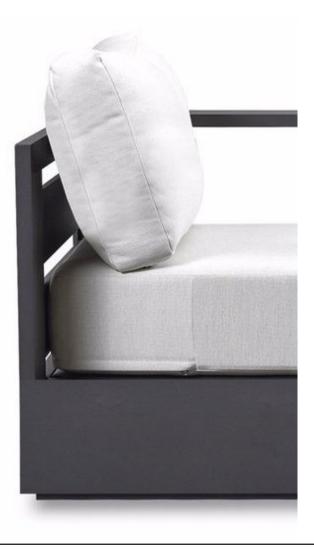

## HAY-06 2 Seat sofa

## FRAME / SEAT CUSHIONS

Asteroid Powdercoat

White Powdercoat

### DESCRIPTION:

Named after one of Australia's most iconic island destinations, the robust Hayman collection is inspired by the low, clean lines of contemporary coastal Australian architecture. Representing pure modernism, the collection's hardwearing powder coated aluminium frames meet with thick and comfortable cushion seating to create a contemporary aesthetic that invites relaxation. It's superior materials and angular lines are meticulously designed to withstand the elements, making the Hayman collection the ideal choice for the statement-maker.