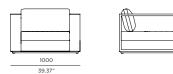

## HAY-05 Arm chair

## FRAME / SEAT CUSHIONS

Asteroid Powdercoat

White Powdercoat

Sunbrella - Natural Sunbrella - Cast slate