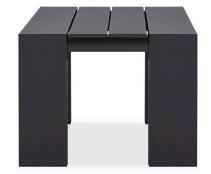

# HAY-01/02/03 Dining table

## FRAME / SEAT

Asteroid Powdercoat

HARBOUR®

OUTDOOR

#### DESCRIPTION:

Named after one of Australia's most iconic island destinations, the robust Hayman collection is inspired by the low, clean lines of contemporary coastal Australian architecture. Representing pure modernism, the collection's hardwearing powder coated aluminium frames meet with thick and comfortable cushion seating to create a contemporary aesthetic that invites relaxation. It's superior materials and angular lines are meticulously designed to withstand the elements, making the Hayman collection the ideal choice for the statement-maker.

### **TECHNICAL INFORMATION**

POWDER COATED ALUMINIUM: Asko Nobel \* handcrafted, powder coated, rust-proof

aliminium Frame, reinforced signature connection points.

Net Weight 01: 25 kg / 55.1 lb Net Weight 02: 43 kg / 94.8 lb