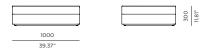

## HAY-11 Coffee table

## FRAME / SEAT

Asteroid Powdercoat

White Powdercoat

1430 56.30" HARBOUR®

OUTDOOR

300