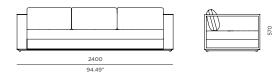

## HAY-06 2 Seat sofa

## FRAME / SEAT CUSHIONS

Asteroid Powdercoat

White Powdercoat