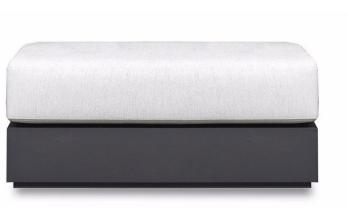

## HAY-04 Ottoman

## **DESCRIPTION:**

Named after one of Australia's most iconic island destinations, the robust Hayman collection is inspired by the low, clean lines of contemporary coastal Australian architecture. Representing pure modernism, the collection's hardwearing powder coated aluminium frames meet with thick and comfortable cushion seating to create a contemporary aesthetic that invites relaxation. It's superior materials and angular lines are meticulously designed to withstand the elements, making the Hayman collection the ideal choice for the statement-maker.