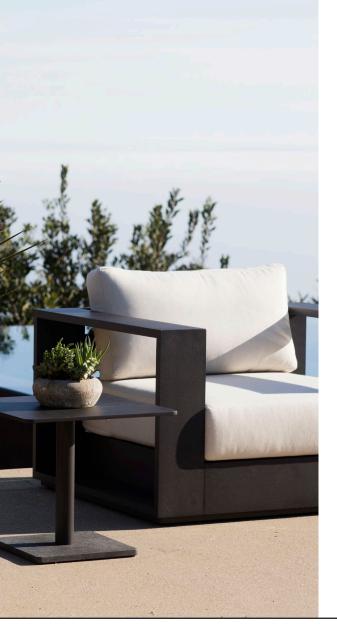

## HAY-05 Arm chair

## FRAME / SEAT CUSHIONS

Asteroid Powdercoat

White Powdercoat

Sunbrella - Natural Sunbrella - Cast slate

#### DESCRIPTION:

Named after one of Australia's most iconic island destinations, the robust Hayman collection is inspired by the low, clean lines of contemporary coastal Australian architecture. Representing pure modernism, the collection's hardwearing powder coated aluminium frames meet with thick and comfortable cushion seating to create a contemporary aesthetic that invites relaxation. It's superior materials and angular lines are meticulously designed to withstand the elements, making the Hayman collection the ideal choice for the statement-maker.