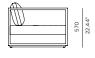

## HAY-11 Coffee table

## FRAME / SEAT

Asteroid Powdercoat

White Powdercoat

1430 56.30" HARBOUR®

OUTDOOR

300