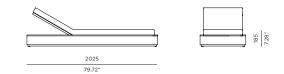

## HAY-13 Sun lounge

## FRAME / SEAT CUSHIONS

Asteroid Powdercoat

White Powdercoat

### SPECIAL FEATURES

PROTECTIVE ADJUSTABLE COVER

### DESCRIPTION:

Named after one of Australia's most iconic island destinations, the robust Hayman collection is inspired by the low, clean lines of contemporary coastal Australian architecture. Representing pure modernism, the collection's hardwearing powder coated aluminium frames meet with thick and comfortable cushion seating to create a contemporary aesthetic that invites relaxation. It's superior materials and angular lines are meticulously designed to withstand the elements, making the Hayman collection the ideal choice for the statement-maker.

Net Weight: 31 kg / 68.3 lb

HAY-14 Side table