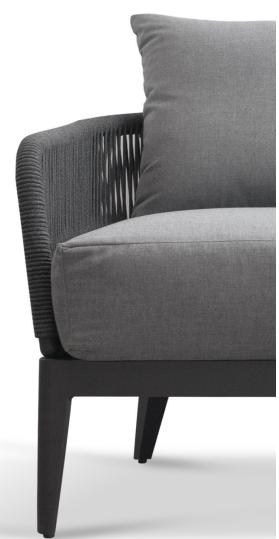

## HAMILTON\_02 Arm Chair

## **ACCENT**

Sunbrella - Canvas canvas Olephin Rope

## DESCRIPTION:

Tree-top living meets luxury in this range inspired by the lush environment of Hamilton Island, Australia. The fresh-feel collection makes use of rope olephin on the arms, combined with Harbour's signature powder-coated frame. With a comely clean design in mind, it keeps the intention clear, to brighten and lighten any space this sculptural piece will inhabit. This airy, vertical sillouehette series is ready to elevate any natural sanctuary.