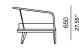

## HAMILTON\_02 Arm Chair

## FRAME

## **TECHNICAL INFORMATION**

### POWDER COATED ALUMINIUM:

Asko Nobel \* handcrafted, powder coated, rust-proof aliminium Frame, reinforced signature connection points.

## SUNBRELLA \*:

Solution-dyed, acrylic fiber, UV, water, and mold resistant outdoor fabric.

Net Weight: 48 kg / 105.8 lb