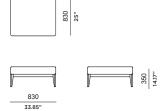

d with Harbour's signature powder-coated frame. With a comely clean design in mind, it keeps the intention clear, to brighten and lighten any space this sculptural piece will inhabit. This airy, vertical sillouehette series is ready to elevate any natural sanctuary.

## PROTECTIVE COVERS:

Protect your investment with water-repellent Sea-Sprae® fabric; protective backside coating, UV resistant.

## **TECHNICAL INFORMATION**

### POWDER COATED ALUMINIUM:

Asko Nobel \* handcrafted, powder coated, rust-proof aliminium Frame, reinforced signature connection points.

## SUNBRELLA \*:

Solution-dyed, acrylic fiber, UV, water, and mold resistant outdoor fabric.

Net Weight: 53 kg / 116.8 lb



## HAMILTON\_05 Ottoman

## FRAME

**CUSHION** 





Powdercoat - Asteroid

Sunbrella - Canvas canvas





## **SPECIAL FEATURES**



## PROTECTIVE COVER



## DESCRIPTION:

Tree-top living meets luxury in this range inspired by the lush environment of Hamilton Island, Australia. The fresh-feel collection makes use of rope olephin on the arms, combined with Harbour's signature powder-coated frame. With a comely clean design in mind, it keeps the intention clear, to brighten and lighten any space this sculptural piece will inhabit. This airy, vertical sillouehette series is ready to elevate any natural sanctuary.

## PROTECTIVE COVERS:

Protect your investment with water-repellent Sea-Sprae\* fabric; protective backside coating, UV resistant.

## **TECHNICAL INFORMATION**

### POWDER COATED ALUMINIUM:

Asko Nobel \* handcrafted, powder coated, rust-proof aliminium Frame, reinforced signature