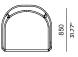

## HAMILTON\_06 Foot Stool

## **FRAME**

## TECHNICAL INFORMATION

### POWDER COATED ALUMINIUM:

Asko Nobel \* handcrafted, powder coated, rust-proof aliminium Frame, reinforced signature connection

Net Weight: 20 kg / 44.1 lb