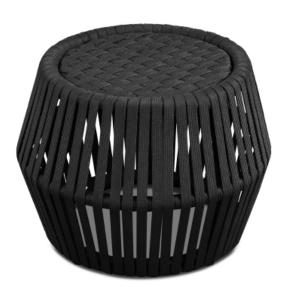

## HAMILTON\_05 Ottoman

## FRAME

**CUSHION** 

Powdercoat - Asteroid

Sunbrella - Canvas canvas

## DESCRIPTION:

Tree-top living meets luxury in this range inspired by the lush environment of Hamilton Island, Australia. The fresh-feel collection makes use of rope olephin on the arms, combined with Harbour's signature powder-coated frame. With a comely clean design in mind, it keeps the intention clear, to brighten and lighten any space this sculptural piece will inhabit. This airy, vertical sillouehette series is ready to elevate any natural sanctuary.