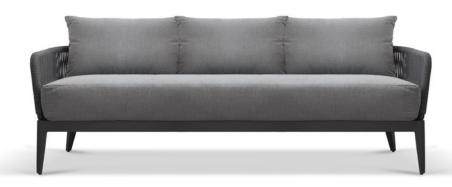

## HAMILTON\_04 3 Seat Lounge

## FRAME

**CUSHION** 

## DESCRIPTION:

Tree-top living meets luxury in this range inspired by the lush environment of Hamilton Island, Australia. The fresh-feel collection makes use of rope olephin on the arms, combined with Harbour's signature powder-coated frame. With a comely clean design in mind, it keeps the intention clear, to brighten and lighten any space this sculptural piece will inhabit. This airy, vertical sillouehette series is ready to elevate any natural sanctuary.