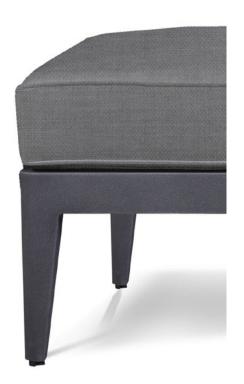

## HAMILTON\_05 Ottoman

## FRAME

**CUSHION** 

Powdercoat - Asteroid

Sunbrella - Canvas canvas