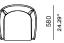

# H

# **HAMILTON**

## HAMILTON\_01 Dining Chair

## FRAME

CUSHION













Powdercoat - Asteroid

Sunbrella - Canvas canvas Olephin Rope



## **SPECIAL FEATURES**



## PROTECTIVE COVER



## **DESCRIPTION:**

Tree-top living meets luxury in this range inspired by the lush environment of Hamilton Island, Australia. The fresh-feel collection makes use of rope olephin on the arms, combined with Harbour's signature powder-coated frame. With a comely clean design in mind, it keeps the intention clear, to brighten and lighten any space this sculptural piece will inhabit. This airy, vertical sillouehette series is ready to elevate any natural sanctuary.

## PROTECTIVE COVERS:

Protect your investment with water-repellent Sea-Sprae\* fabric; protective backside coating, UV resistant.

## TECHNICAL INFORMATION

### POWDER COATED ALUMINIUM:

Asko Nobel \* handcraft