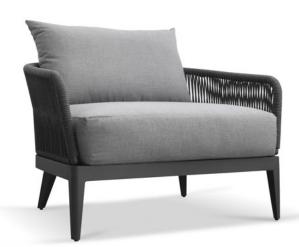

## HAMILTON\_02 Arm Chair

## **ACCENT**

Sunbrella - Canvas canvas Olephin Rope

## DESCRIPTION:

Tree-top living meets luxury in this range inspired by the lush environment of Hamilton Island, Australia. The fresh-feel collection makes use of rope olephin on the arms, combined with Harbour's signature powder-coated frame. With a comely clean design in mind, it keeps the intention clear, to brighten and lighten any space this sculptural piece will inhabit. This airy, vertical sillouehette series is ready to elevate any natural sanctuary.