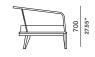

e olephin on the arms, combined with Harbour's signature powder-coated frame. With a comely clean design in mind, it keeps the intention clear, to brighten and lighten any space this sculptural piece will inhabit. This airy, vertical sillouehette series is ready to elevate any natural sanctuary.

## PROTECTIVE COVERS:

Protect your investment with water-repellent Sea-Sprae\* fabric; protective backside coating, UV resistant.

## **TECHNICAL INFORMATION**

### POWDER COATED ALUMINIUM:

Asko Nobel \* handcrafted, powder coated, rust-proof aliminium Frame, reinforced signature connection points.

## SUNBRELLA \*:

Solution-dyed, acrylic fiber, UV, water, and mold resistant outdoor fabric.

Net Weight: 48 kg / 105.8 lb



## HAMILTON\_03 2 Seat Lounge

## **FRAME**



## **ACCENT**















## **SPECIAL FEATURES**







## **DESCRIPTION:**

Tree-top living meets luxury in this range inspired by the lush environment of Hamilton Island, Australia. The fresh-feel collection makes use of rope olephin on the arms, combined with Harbour's signature powder-coated frame. With a comely clean design in mind, it keeps the intention clear, to brighten and lighten any space this sculptural piece will inhabit. This airy, vertical sillouehette series is ready to elevate any natural sanctuary.

## PROTECTIVE COVERS:

Protect your investment with water-repellent Sea-Sprae\* fabric; protective backside coating, UV resistant.

## **TECHNICAL INFORMATION**

### POWDER COATED ALUMINIUM:

Asko Nobel \* handcrafted, powder coated, rust-proof aliminium Frame, reinforced signature connection poi