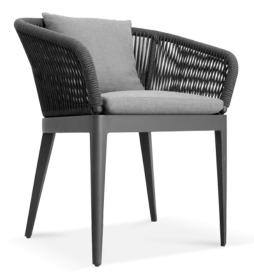

## HAMILTON\_01 Dining Chair

## **DESCRIPTION:**

Tree-top living meets luxury in this range inspired by the lush environment of Hamilton Island, Australia. The fresh-feel collection makes use of rope olephin on the arms, combined with Harbour's signature powder-coated frame. With a comely clean design in mind, it keeps the intention clear, to brighten and lighten any space this sculptural piece will inhabit. This airy, vertical sillouehette series is ready to elevate any natural sanctuary.