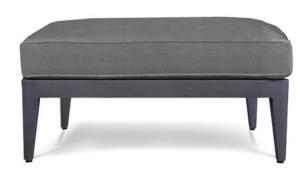

## HAMILTON\_05 Ottoman

## FRAME

**CUSHION** 

Powdercoat - Asteroid

Sunbrella - Canvas canvas

## DESCRIPTION:

Tree-top living meets luxury in this range inspired by the lush environment of Hamilton Island, Australia. The fresh-feel collection makes use of rope olephin on the arms, combined with Harbour's signature powder-coated frame. With a comely clean design in mind, it keeps the intention clear, to brighten and lighten any space this sculptural piece will inhabit. This airy, vertical sillouehette series is ready to elevate any natural sanctuary.