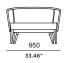

## HAMILTON\_04 3 Seat Lounge

## FRAME

**CUSHION** 

## **TECHNICAL INFORMATION**

### POWDER COATED ALUMINIUM:

Asko Nobel \* handcrafted, powder coated, rust-proof aliminium Frame, reinforced signature connection points.

## SUNBRELLA \*:

Solution-dyed, acrylic fiber, UV, water, and mold resistant outdoor fabric.

Net Weight: 53 kg / 116.8 lb