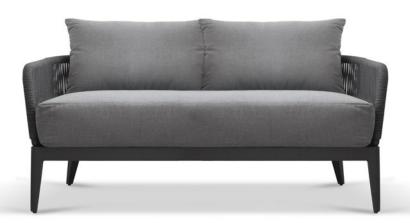

## HAMILTON\_03 2 Seat Lounge

## **DESCRIPTION:**

Tree-top living meets luxury in this range inspired by the lush environment of Hamilton Island, Australia. The fresh-feel collection makes use of rope olephin on the arms, combined with Harbour's signature powder-coated frame. With a comely clean design in mind, it keeps the intention clear, to brighten and lighten any space this sculptural piece will inhabit. This airy, vertical sillouehette series is ready to elevate any natural sanctuary.