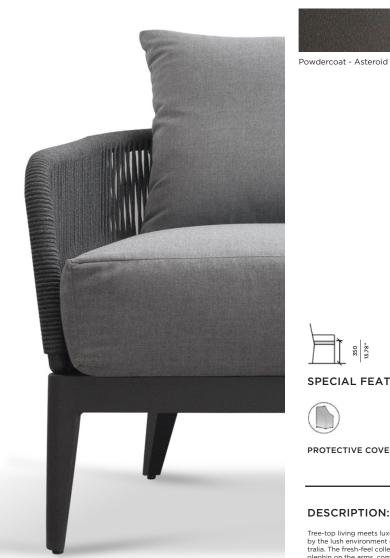

## FRAME

CUSHION

Powdercoat - Asteroid

Sunbrella - Canvas canvas Olephin Rope

## **SPECIAL FEATURES**

## PROTECTIVE COVER