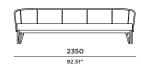

ephin on the arms, combined with Harbour's signature powder-coated frame. With a comely clean design in mind, it keeps the intention clear, to brighten and lighten any space this sculptural piece will inhabit. This airy, vertical sillouehette series is ready to elevate any natural sanctuary.

## PROTECTIVE COVERS:

Protect your investment with water-repellent Sea-Sprae\* fabric; protective backside coating, UV resistant.

## **TECHNICAL INFORMATION**

### POWDER COATED ALUMINIUM:

Asko Nobel \* handcrafted, powder coated, rust-proof aliminium Frame, reinforced signature connection points.

## SUNBRELLA \*:

Solution-dyed, acrylic fiber, UV, water, and mold resistant outdoor fabric.

Net Weight: 50 kg / 110.2 lb



## HAMILTON\_04 3 Seat Lounge

## FRAME

**CUSHION** 

## **ACCENT**













## SPECIAL FEATURES



## PROTECTIVE COVER



## DESCRIPTION:

Tree-top living meets luxury in this range inspired by the lush environment of Hamilton Island, Australia. The fresh-feel collection makes use of rope olephin on the arms, combined with Harbour's signature powder-coated frame. With a comely clean design in mind, it keeps the intention clear, to brighten and lighten any space this sculptural piece will inhabit. This airy, vertical sillouehette series is ready to elevate any natural sanctuary.

## PROTECTIVE COVERS:

Protect your investment with water-repellent Sea-Sprae® fabric; protective backside coating, UV resistant.

## **TECHNICAL INFORMATION**

### POWDER COATED ALUMINIUM:

Asko Nobel \* handcrafted, powder coated, rust-proof aliminium Frame, reinforced signature co