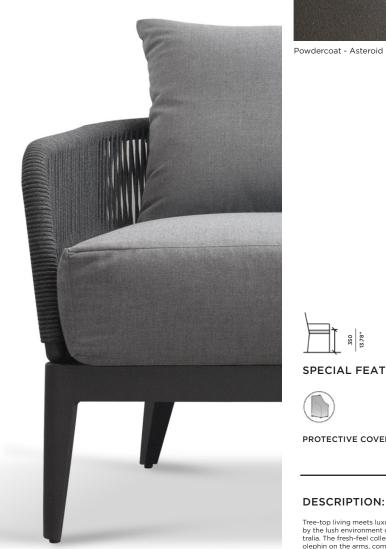

## FRAME

CUSHION

Powdercoat - Asteroid

Sunbrella - Canvas canvas Olephin Rope

## **SPECIAL FEATURES**

## **DESCRIPTION:**

Tree-top living meets luxury in this range inspired by the lush environment of Hamilton Island, Australia. The fresh-feel collection makes use of rope olephin on the arms, combined with Harbour's signature powder-coated frame. With a comely clean design in mind, it keeps the intention clear, to brighten and lighten any space this sculptural piece will inhabit. This airy, vertical sillouehette series is ready to elevate any natural sanctuary.