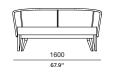

ope olephin on the arms, combined with Harbour's signature powder-coated frame. With a comely clean design in mind, it keeps the intention clear, to brighten and lighten any space this sculptural piece will inhabit. This airy, vertical sillouehette series is ready to elevate any natural sanctuary.

## PROTECTIVE COVERS:

Protect your investment with water-repellent Sea-Sprae\* fabric; protective backside coating, UV resistant.

## **TECHNICAL INFORMATION**

### POWDER COATED ALUMINIUM:

Asko Nobel \* handcrafted, powder coated, rust-proof aliminium Frame, reinforced signature connection points.

## SUNBRELLA \*:

Solution-dyed, acrylic fiber, UV, water, and mold resistant outdoor fabric.

Net Weight: 48 kg / 105.8 lb



## HAMILTON\_03 2 Seat Lounge

## **FRAME**



## **ACCENT**















## **SPECIAL FEATURES**







## **DESCRIPTION:**

Tree-top living meets luxury in this range inspired by the lush environment of Hamilton Island, Australia. The fresh-feel collection makes use of rope olephin on the arms, combined with Harbour's signature powder-coated frame. With a comely clean design in mind, it keeps the intention clear, to brighten and lighten any space this sculptural piece will inhabit. This airy, vertical sillouehette series is ready to elevate any natural sanctuary.

## PROTECTIVE COVERS:

Protect your investment with water-repellent Sea-Sprae\* fabric; protective backside coating, UV resistant.

## **TECHNICAL INFORMATION**

### POWDER COATED ALUMINIUM:

Asko Nobel \* handcrafted, powder coated, rust-proof aliminium Frame, reinforced signature connection p