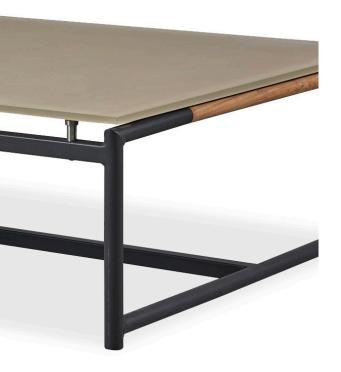

# Breeze XL-08 Coffee table

# FRAME / SEAT TABLETOPS

Taupe Etched Glass

PROTECTIVE COVER

#### **DESCRIPTION:**

A reinforced, bolder take on our best-selling Breeze collection. Breeze XL offers a modern touch of class for the discerning outdoor decorator. Elegant teak accents highlight strong linear powder coated aluminium frames and etched glass table tops to create a durable collection that will withstand the elements.