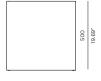

# Breeze XL-10 Side table

# FRAME / SEAT TABLETOPS

White Etched Glass

Teak

Taupe Etched Glass

PROTECTIVE COVER

A reinforced, bolder take on our best-selling Breeze collection. Breeze XL offers a modern touch of class for the discerning outdoor decorator. Elegant teak accents highlight strong linear powder coated aluminium frames and etched glass table tops to create a durable collection that will withstand the elements.