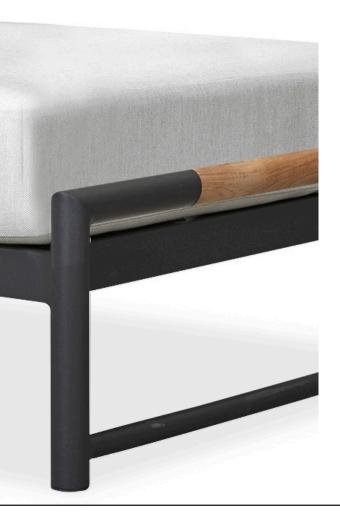

#### POWDER COATED ALUMINIUM:

Asko Nobel \* handcrafted, powder coated, rust-proof aliminium Frame, reinforced signature connection points.

### TEAK:

100% plantation grown, premium A-Grade teak. SUNBRELLA \*: