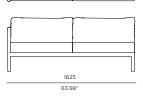

# Breeze XL-09 3 Seat sofa

# FRAME / SEAT CUSHIONS

63.98"

White Powdercoat

Sunbrella - Cast slate

9

9

**SPECIAL FEATURES** 

PROTECTIVE COVER