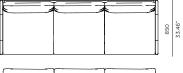

# Breeze XL-06/07 Chaise left/right

# FRAME / SEAT CUSHIONS

63.98"

White Powdercoat

Sunbrella - Cast slate

9

9

**SPECIAL FEATURES** 

PROTECTIVE COVER