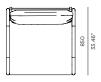

# **ORIENTATION GUIDE**

# FRAME / SEAT CUSHIONS

63.98"

White Powdercoat

Sunbrella - Cast slate

9

9

**SPECIAL FEATURES** 

PROTECTIVE COVER