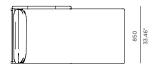

# Breeze XL-10 Side table

# FRAME / SEAT TABLETOPS

White Etched Glass

Teak

Taupe Etched Glass

PROTECTIVE COVER

A reinforced, bolder take on our best-selling Breeze collection. Breeze XL offers a modern touch of class for the discerning outdoor decorator. Elegant teak accents highlight strong linear powder coated aluminium frames and etched glass table tops to create a durable collection that will withstand the elements.