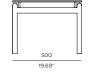

# Breeze XL-08 Coffee table

# FRAME / SEAT TABLETOPS

Taupe Etched Glass

PROTECTIVE COVER