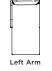

on our best-selling Breeze collection. Breeze XL offers a modern touch of class for the discerning outdoor decorator. Elegant teak accents highlight strong linear powder coated aluminium frames and etched glass table tops to create a durable collection that will withstand the elements.

# PROTECTIVE COVERS:

Protect your investment with water-repellent Sea-Sprae\* fabric; protective backside coating, UV resistant.

# **TECHNICAL INFORMATION**

#### POWDER COATED ALUMINIUM:

Asko Nobel \* handcrafted, powder coated, rust-proof aliminium Frame, reinforced signature connection points.

### TEAK:

100% plantation grown, premium A-Grade teak. SUNBRELLA \*:



# Breeze XL-06/07 Chaise left/right

# FRAME / SEAT CUSHIONS



















63.98"



White Powdercoat

Sunbrella - Cast slate







9





9



**SPECIAL FEATURES** 



PROTECTIVE COVER



#### **DESCRIPTION:**

A reinforced, bolder take on our best-selling Breeze collection. Breeze XL offers a modern touch of class for the discerning outdoor decorator. Elegant teak accents highlight strong linear powder coated aluminium frames and etched glass table tops to create a durable collection that will withstand the elements.

# PROTECTIVE COVERS:

Protect your investment with water-repellent Sea-Sprae\* fabric; protective backside coating, UV resistant.

# **TECHNICAL INFORMATION**

#### POWDER COATED ALUMINIUM:

Asko Nobel \* handcrafted, powder coated, rust-proof aliminium Frame, reinforced signature connection points.

### TEAK:

100% plantation grown, premium A-Grade teak. SUNBRELLA \*:

# HARBOUR® OUTDOOR

# Breeze XL