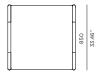

# Breeze XL-10 Side table

# FRAME / SEAT TABLETOPS

White Etched Glass

Teak

Taupe Etched Glass

PROTECTIVE COVER

A reinforced, bolder take on our best-selling Breeze collection. Breeze XL offers a modern touch of class for the discerning outdoor decorator. Elegant teak accents highlight strong linear powder coated aluminium frames and etched glass table tops to create a durable collection that will withstand the elements.