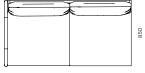

#### **DESCRIPTION:**

A reinforced, bolder take on our best-selling Breeze collection. Breeze XL offers a modern touch of class for the discerning outdoor decorator. Elegant teak accents highlight strong linear powder coated aluminium frames and etched glass table tops to create a durable collection that will withstand the elements.

# PROTECTIVE COVERS:

Protect your investment with water-repellent Sea-Sprae\* fabric; protective backside coating, UV resistant.

# **TECHNICAL INFORMATION**

#### POWDER COATED ALUMINIUM:

Asko Nobel \* handcrafted, powder coated, rust-proof aliminium Frame, reinforced signature connection points.

### TEAK:

100% plantation grown, premium A-Grade teak. SUNBRELLA \*:



# Breeze XL-04/5 2 Seat sofa left/right

# FRAME / SEAT CUSHIONS

# ARM ACCENT

















White Powdercoat

Sunbrella - Cast slate

# **ORIENTATION GUIDE**







# **SPECIAL FEATURES**



PROTECTIVE COVER



#### **DESCRIPTION:**

A reinforced, bolder take on our best-selling Breeze collection. Breeze XL offers a modern touch of class for the discerning outdoor decorator. Elegant teak accents highlight strong linear powder coated aluminium frames and etched glass table tops to create a durable collection that will withstand the elements.

# PROTECTIVE COVERS:

Protect your investment with water-repellent Sea-Sprae\* fabric; protective backside coating, UV resistant.

# **TECHNICAL INFORMATION**

#### POWDER COATED ALUMINIUM:

Asko Nobel \* handcrafted, powder coated, rust-proof aliminium Frame, reinforced signature connection points.

### TEAK:

100% plantation grown