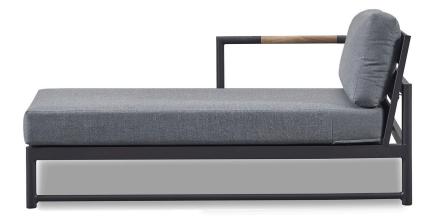

# Breeze XL-06/07 Chaise left/right

# FRAME / SEAT CUSHIONS

63.98"

White Powdercoat

Sunbrella - Cast slate

9

9

**SPECIAL FEATURES** 

PROTECTIVE COVER

#### **DESCRIPTION:**

A reinforced, bolder take on our best-selling Breeze collection. Breeze XL offers a modern touch of class for the discerning outdoor decorator. Elegant teak accents highlight strong linear powder coated aluminium frames and etched glass table tops to create a durable collection that will withstand the elements.