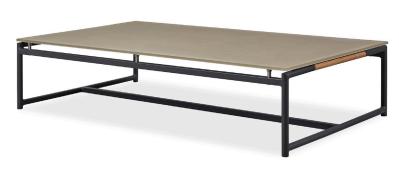

# Breeze XL-08 Coffee table

# FRAME / SEAT TABLETOPS

Taupe Etched Glass

PROTECTIVE COVER

#### **DESCRIPTION:**

A reinforced, bolder take on our best-selling Breeze collection. Breeze XL offers a modern touch of class for the discerning outdoor decorator. Elegant teak accents highlight strong linear powder coated aluminium frames and etched glass table tops to create a durable collection that will withstand the elements.