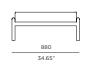

# Breeze XL-01 Ottoman

# FRAME / SEAT CUSHIONS

White Powdercoat

Sunbrella - Cast slate

#### **DESCRIPTION:**

A reinforced, bolder take on our best-selling Breeze collection. Breeze XL offers a modern touch of class for the discerning outdoor decorator. Elegant teak accents highlight strong linear powder coated aluminium frames and etched glass table tops to create a durable collection that will withstand the elements.