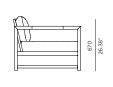

# Breeze XL-01 Ottoman

# FRAME / SEAT CUSHIONS

White Powdercoat

Sunbrella - Cast slate