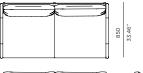

# Breeze XL-03 2 Seat sofa

# FRAME / SEAT CUSHIONS























Sunbrella - Cast slate



# **SPECIAL FEATURES**



PROTECTIVE COVER

#### **DESCRIPTION:**

A reinforced, bolder take on our best-selling Breeze collection. Breeze XL offers a modern touch of class for the discerning outdoor decorator. Elegant teak accents highlight strong linear powder coated aluminium frames and etched glass table tops to create a durable collection that will withstand the elements.

# PROTECTIVE COVERS:

Protect your investment with water-repellent Sea-Sprae® fabric; protective backside coating, UV resistant.

# **TECHNICAL INFORMATION**

#### POWDER COATED ALUMINIUM:

Asko Nobel \* handcrafted, powder coated, rust-proof aliminium Frame, reinforced signature connection points.

### TEAK:

100% plantation grown, premium A-Grade teak. SUNBRELLA \*:





# Bre