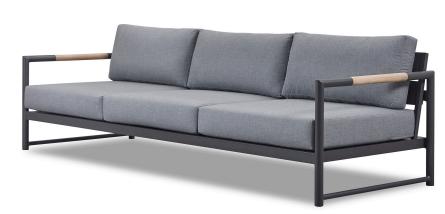

# Breeze XL-09 3 Seat sofa

# FRAME / SEAT CUSHIONS

White Powdercoat

Sunbrella - Cast slate

#### **DESCRIPTION:**

A reinforced, bolder take on our best-selling Breeze collection. Breeze XL offers a modern touch of class for the discerning outdoor decorator. Elegant teak accents highlight strong linear powder coated aluminium frames and etched glass table tops to create a durable collection that will withstand the elements.