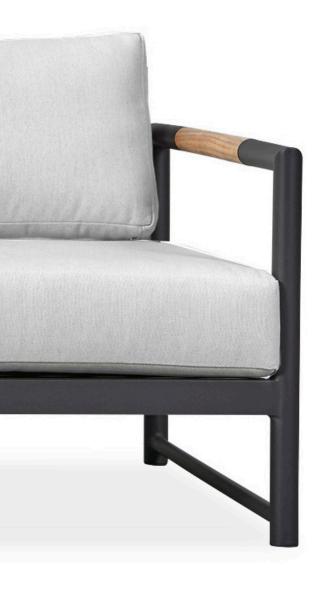

Sunbrella - Cast slate



# **SPECIAL FEATURES**



PROTECTIVE COVER

#### **DESCRIPTION:**

A reinforced, bolder take on our best-selling Breeze collection. Breeze XL offers a modern touch of class for the discerning outdoor decorator. Elegant teak accents highlight strong linear powder coated aluminium frames and etched glass table tops to create a durable collection that will withstand the elements.

# PROTECTIVE COVERS:

Protect your investment with water-repellent Sea-Sprae® fabric; protective backside coating, UV resistant.

# **TECHNICAL INFORMATION**

#### POWDER COATED ALUMINIUM:

Asko Nobel \* handcrafted, powder coated, rust-proof aliminium Frame, reinforced signature connection points.

### TEAK:

100% plantation grown, premium A-Grade teak. SUNBRELLA \*:





# Breeze XL-09 3 Seat sofa

# FRAME / SEAT CUSHIONS



















White Powdercoat

Sunbrella - Cast slate



# **SPECIAL FEATURES**



PROTECTIVE COVER

#### **DESCRIPTION:**

A reinforced, bolder take on our best-selling Breeze collection. Breeze XL offers a modern touch of class for the discerning outdoor decorator. Elegant teak accents highlight strong linear powder coated aluminium frames and etched glass table tops to create a durable collection that will withstand the elements.

# PROTECTIVE COVERS:

Protect your investment with water-repellent Sea-Sprae® fabric; protective backside coating, UV resistant.

# **TECHNICAL INFORMATION**

#### POWDER COATED ALUMINIUM:

Asko Nobel \* handcrafted, powder coated, rust-proof aliminium Frame, reinforced signature connection points.