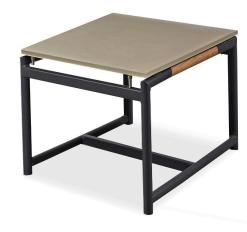

# Breeze XL-08 Coffee table

# FRAME / SEAT TABLETOPS

Taupe Etched Glass

PROTECTIVE COVER

#### **DESCRIPTION:**

A reinforced, bolder take on our best-selling Breeze collection. Breeze XL offers a modern touch of class for the discerning outdoor decorator. Elegant teak accents highlight strong linear powder coated aluminium frames and etched glass table tops to create a durable collection that will withstand the elements.