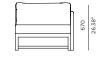

# Breeze XL-04/5 2 Seat sofa left/right

# FRAME / SEAT CUSHIONS

# ARM ACCENT

White Powdercoat

Sunbrella - Cast slate

# FRAME / SEAT CUSHIONS

63.98"

White Powdercoat

Sunbrella - Cast slate

9

9

**SPECIAL FEATURES** 

PROTECTIVE COVER