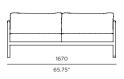

# Breeze XL-03 2 Seat sofa

# FRAME / SEAT CUSHIONS























Sunbrella - Cast slate



# **SPECIAL FEATURES**



PROTECTIVE COVER

#### **DESCRIPTION:**

A reinforced, bolder take on our best-selling Breeze collection. Breeze XL offers a modern touch of class for the discerning outdoor decorator. Elegant teak accents highlight strong linear powder coated aluminium frames and etched glass table tops to create a durable collection that will withstand the elements.

# PROTECTIVE COVERS:

Protect your investment with water-repellent Sea-Sprae® fabric; protective backside coating, UV resistant.

# **TECHNICAL INFORMATION**

#### POWDER COATED ALUMINIUM:

Asko Nobel \* handcrafted, powder coated, rust-proof aliminium Frame, reinforced signature connection points.

### TEAK:

100% plantation grown, premium A-Grade teak. SUNBRELLA \*:





# Breeze XL