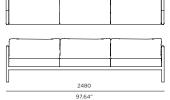

# Breeze XL-09 3 Seat sofa

# FRAME / SEAT CUSHIONS

White Powdercoat

Sunbrella - Cast slate