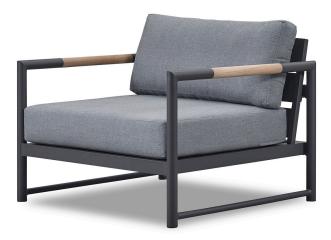

# Breeze XL-02 Armchair

# FRAME / SEAT CUSHIONS

Asteroid Powdercoat

White Powdercoat

Sunbrella - Cast slate

**ARM ACCENT** 

#### **DESCRIPTION:**

A reinforced, bolder take on our best-selling Breeze collection. Breeze XL offers a modern touch of class for the discerning outdoor decorator. Elegant teak accents highlight strong linear powder coated aluminium frames and etched glass table tops to create a durable collection that will withstand the elements.