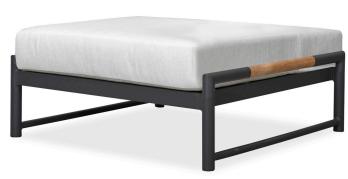

# Breeze XL-01 Ottoman

# FRAME / SEAT CUSHIONS

White Powdercoat

Sunbrella - Cast slate

#### **DESCRIPTION:**

A reinforced, bolder take on our best-selling Breeze collection. Breeze XL offers a modern touch of class for the discerning outdoor decorator. Elegant teak accents highlight strong linear powder coated aluminium frames and etched glass table tops to create a durable collection that will withstand the elements.