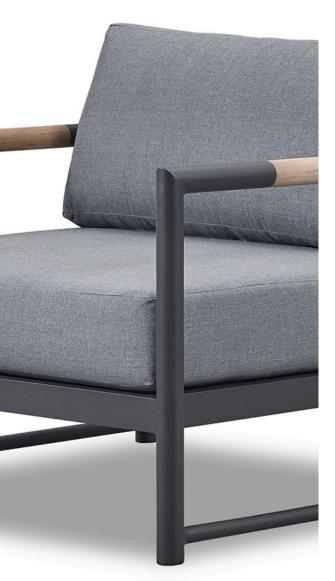

#### POWDER COATED ALUMINIUM:

Asko Nobel \* handcrafted, powder coated, rust-proof aliminium Frame, reinforced signature connection points.

### TEAK:

100% plantation grown, premium A-Grade teak. SUNBRELLA \*: