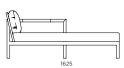

# Breeze XL-06/07 Chaise left/right

# FRAME / SEAT CUSHIONS

63.98"

White Powdercoat

Sunbrella - Cast slate

9

9

**SPECIAL FEATURES** 

PROTECTIVE COVER