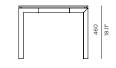

# Breeze XL-08 Coffee table

# FRAME / SEAT TABLETOPS

Taupe Etched Glass

PROTECTIVE COVER