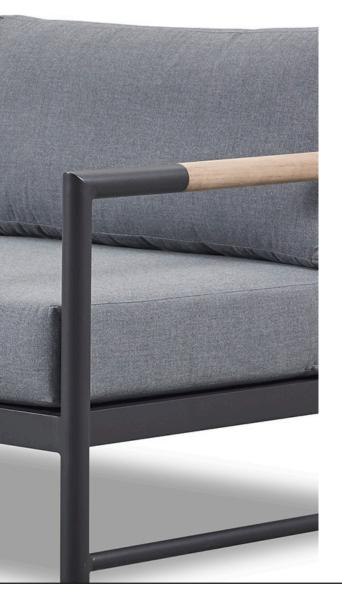

#### POWDER COATED ALUMINIUM:

Asko Nobel \* handcrafted, powder coated, rust-proof aliminium Frame, reinforced signature connection points.

### TEAK:

100% plantation grown, premium A-Grade teak. SUNBRELLA \*: