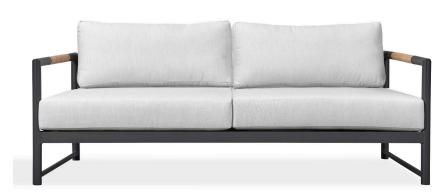

# Breeze XL-09 3 Seat sofa

# FRAME / SEAT CUSHIONS

White Powdercoat

Sunbrella - Cast slate

#### **DESCRIPTION:**

A reinforced, bolder take on our best-selling Breeze collection. Breeze XL offers a modern touch of class for the discerning outdoor decorator. Elegant teak accents highlight strong linear powder coated aluminium frames and etched glass table tops to create a durable collection that will withstand the elements.