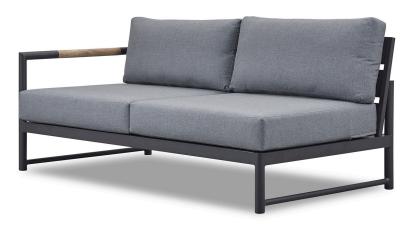

# Breeze XL-04/5 2 Seat sofa left/right

# FRAME / SEAT CUSHIONS

# ARM ACCENT

White Powdercoat

Sunbrella - Cast slate

#### **DESCRIPTION:**

A reinforced, bolder take on our best-selling Breeze collection. Breeze XL offers a modern touch of class for the discerning outdoor decorator. Elegant teak accents highlight strong linear powder coated aluminium frames and etched glass table tops to create a durable collection that will withstand the elements.