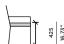

# **AVALON**

## AVALON-01 Dining Chair

#### **FRAME**



#### **ACCENT**





Sunbrella - Cast slate



Olephin Rope







Teak - Burnt charcoal



#### **SPECIAL FEATURES**



PROTECTIVE COVER



### **DESCRIPTION:**

The Balmain collection takes a 'different path'. Harbour Outdoor has long been known for it's sleek, angular, modern designs. The Balmain is the first rounded-back Harbour product, and this makes it stand out in the crowd of straight-line designs. A thick, plus cushion hugs the rounded base for something a little more snug.

#### PROTECTIVE COVERS:

Protect your investment with water-repellent Sea-Sprae\* fabric; protective backside coating, UV resistant.

#### SHIPPING AND DELIVERY:

Stock frames and stock cushions deliverd in 1-3 weeks. Stock frames with COM cushions delivered in 3-6 weeks. Custom Orders delivered in 10-14 weeks.

#### WARRANTY:

FRAMES: 5 limited warranty on structural integrity. MATERIALS: 2 year