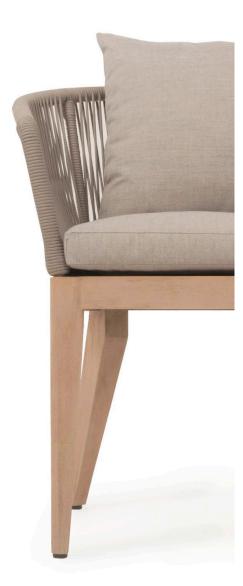

# **AVALON**

## AVALON-01 Dining Chair

#### **FRAME**

#### **ACCENT**

Sunbrella - Cast slate

Olephin Rope

Teak - Burnt charcoal

### **DESCRIPTION:**

The Balmain collection takes a 'different path'. Harbour Outdoor has long been known for it's sleek, angular, modern designs. The Balmain is the first rounded-back Harbour product, and this makes it stand out in the crowd of straight-line designs. A thick, plus cushion hugs the rounded base for something a little more snug.