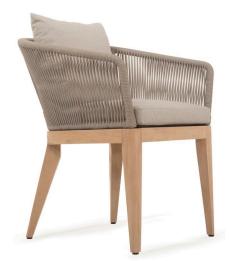

## AVALON-01 Dining Chair

### **DESCRIPTION:**

The Balmain collection takes a 'different path'. Harbour Outdoor has long been known for it's sleek, angular, modern designs. The Balmain is the first rounded-back Harbour product, and this makes it stand out in the crowd of straight-line designs. A thick, plus cushion hugs the rounded base for something a little more snug.