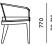

# **AVALON**

## AVALON-01 Dining Chair

#### **FRAME**



#### **ACCENT**





Sunbrella - Cast slate



Olephin Rope







Teak - Burnt charcoal



#### **SPECIAL FEATURES**



PROTECTIVE COVER



### **DESCRIPTION:**

The Balmain collection takes a 'different path'. Harbour Outdoor has long been known for it's sleek, angular, modern designs. The Balmain is the first rounded-back Harbour product, and this makes it stand out in the crowd of straight-line designs. A thick, plus cushion hugs the rounded base for something a little more snug.

#### PROTECTIVE COVERS:

Protect your investment with water-repellent Sea-Sprae\* fabric; protective backside coating, UV resistant.

#### SHIPPING AND DELIVERY:

Stock frames and stock cushions deliverd in 1-3 weeks. Stock frames with COM cushions delivered in 3-6 weeks. Custom Orders delivered in 10-14 weeks.

#### WARRANTY:

FRAMES: 5 limited warranty on structural in