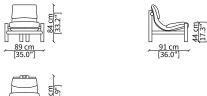

### POLTRONA / ARMCHAIR

cod.20600 Poltrona 89x91xh84cm / Armchair 89x91xh84 cm

+61 8 9389 6669 info@henriliving.com.au 245 Stirling Hwy, Claremont WA 6010

www.henriliving.com.au