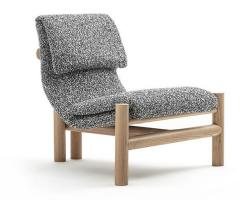

# ADA LOUNGE CHAIR

## FRIGERIO

DESIGNER: FERRUCCIO LAVIANI

With the Ada armchair, Ferruccio Laviani revisits the classic Italian design of the 1970s in a contemporary key for a living room armchair with a strong presence and personality, given by the particular wooden frame with generous sections, which supports the single volume of the padded seat and backrest covered in fabric or leather. The proportions of the Ada armchair make it perfect both for residential use, both in the living room as well as in the night area, and as a furnishing element in the contract sector.