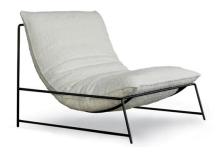

### DÉSIRÉE

DESIGNERS: MATTEO THUN & ANTONIO RODRIGUEZ, 2020

Rito is synonymous with sophisticated simplicity and features a compact, graceful design with a silhouette that looks as if it is flying.

A lightweight, tubular metal structure with clean-cut lines contrasts with and accommodates the soft and generously-sized cushion that gives this model a minimalist, graceful look promising optimal comfort. Designed for indoors, Rito also has a natural bent for outdoor life.

#### RITO LOUNGE CHAIR

CODE: C1 001010

Width 73cm

90cm

Height 70cm H. seat

Weight 25kg