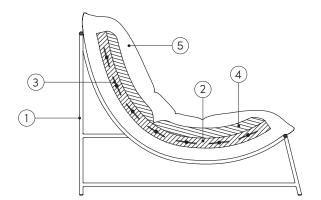

#### TECHNICAL FEATURES

#### Structure

1 Metal

#### Cushion

- 2 Foamed polyurethane E 65
- 3 Polypropylene and fibreglass
- 4 Foamed polyurethane M 35
- 5 Feathers contained in a feather-proof multi-pocket fabric cover

#### Cover

Completely removable fabric or leather covers