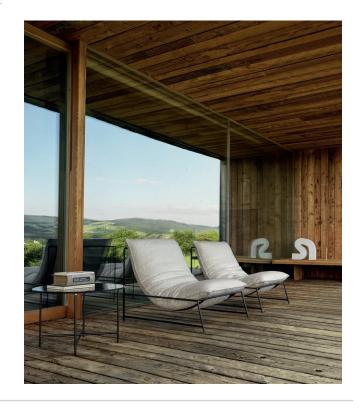

### DÉSIRÉE

DESIGNERS: MATTEO THUN & ANTONIO RODRIGUEZ, 2020

Rito is synonymous with sophisticated simplicity and features a compact, graceful design with a silhouette that looks as if it is flying.

A lightweight, tubular metal structure with clean-cut lines contrasts with and accommodates the soft and generously-sized cushion that gives this model a minimalist, graceful look promising optimal comfort. Designed for indoors, Rito also has a natural bent for outdoor life.