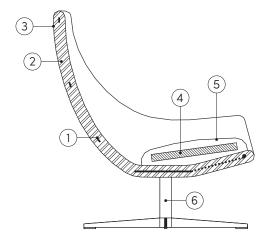

#### TECHNICAL FEATURES

#### Structure

1 Metal

#### Structure padding

- 2 Cold-foamed polyurethane
- 3 Polyester fibre bonded with velveteen

#### Seat cushions

- 4 Foamed polyurethane E 50
- 5 Feathers contained in a feather-proof multi-pocket fabric cover

#### Base

6 Metal

#### Cover

Completely removable fabric cover Non-removable leather cover