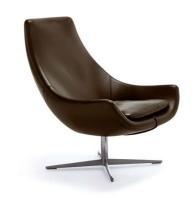

## EGO LOUNGE CHAIR

### DÉSIRÉE

DESIGNER: R&S DÉSIRÉE, 2005

It has a streamlined, organic shape that blends in perfectly with modern interior design. The armchair has modern shapes, which in an almost banal way have been combined with a classic finish. It is available in classic colours that will harmonise with almost any environment.

#### **EGO LOUNGE CHAIR**

CODE: 03 001010 CODE: 03 007450

| Width

56cm

Depth 46cm

Height 42cm Weight 12kg

86cm

Height 92cm