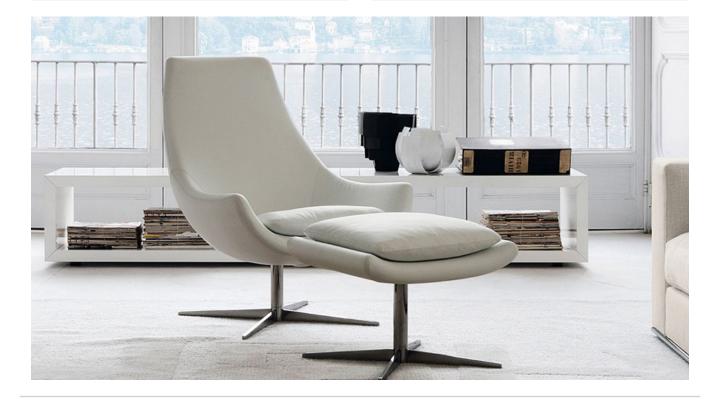

## EGO LOUNGE CHAIR

### DÉSIRÉE

DESIGNER: R&S DÉSIRÉE, 2005

It has a streamlined, organic shape that blends in perfectly with modern interior design. The armchair has modern shapes, which in an almost banal way have been combined with a classic finish. It is available in classic colours that will harmonise with almost any environment.

#### **EGO LOUNGE CHAIR**

CODE: 03 001010 CODE: 03 007450

| Width

56cm

Depth 46cm

Height 42cm Weight 12kg

86cm

Height 92cm