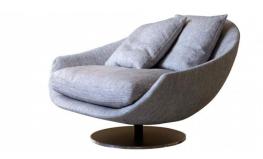

## DÉSIRÉE

DESIGNER: JAI JALAN, 2019

The Avì armchair completes the sofa collection of which it preserves the inviting curves that resemble a cosy shell and embrace the soft seat and back cushions.

The swivel base features a round, matt bronze painted metal plate and can be embellished by an optional frame in polished chrome that adds elegance and an airy lightness to the armchair.

#### **AVÌ LOUNGE CHAIR**

CODE: 91 001015

Width 110cm

Depth 97cm Height 77cm

H. seat 43cm Weight 52kg

CODE: 91 007305 CODE: 91 007310

Width 55cm

Depth 55cm Weight 0.9kg Width 62cm