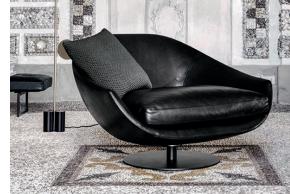

# AVÌ LOUNGE CHAIR

## DÉSIRÉE

DESIGNER: JAI JALAN, 2019

The Avì armchair completes the sofa collection of which it preserves the inviting curves that resemble a cosy shell and embrace the soft seat and back cushions.

The swivel base features a round, matt bronze painted metal plate and can be embellished by an optional frame in polished chrome that adds elegance and an airy lightness to the armchair.