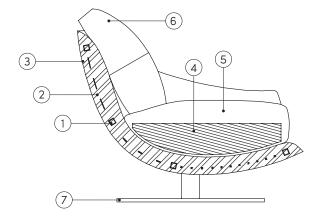

#### TECHNICAL FEATURES

#### Structure

1 Metal

### Structure padding

- 2 Cold-foamed polyurethane
- 3 Polyester fibre bonded with velveteen

#### Seat cushions

- 4 Foamed polyurethane E 40
- 5 Feathers contained in a feather-proof multi-pocket fabric cover

#### Back cushions

6 Feathers contained in a feather-proof multi-pocket fabric cover

#### Base

7 Metal