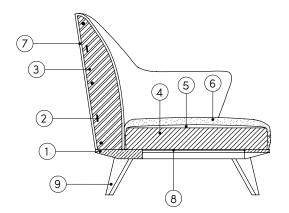

### TECHNICAL FEATURES

#### Structure

- 1 Solid wood
- 2 Metal

### Structure padding

- 3 Cold-foamed polyurethane
- 4 Foamed polyurethane E 40
- 5 Foamed polyurethane M 30
- 6 Polyester fibre filled cotton fabric
- 7 Polyester fibre bonded with velveteen

### Suspension system

8 Elastic straps

#### Base

9 Solid wood