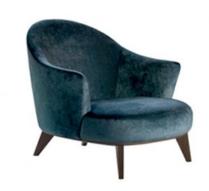

# ALASIA LOUNGE CHAIR

## DÉSIRÉE

DESIGNERS: SESTU & SHINOBU ITO, 2017

Alasia is an elegant, well-balanced armchair featuring a curved backrest integrated with the armrests and with a stylish, wooden base. This model, with its evergreen lines, offers anyone reassuring, cocooning comfort.

### ALASIA LOUNGE CHAIR

CODE: A6 001010

Width 85cm

Depth 85cm Height 77cm H. seat 40cm Weight

23kg

CODE: A6 001015

Width 85cm

Depth 85cm Height 77cm H. seat | Weight 40cm | 23kg