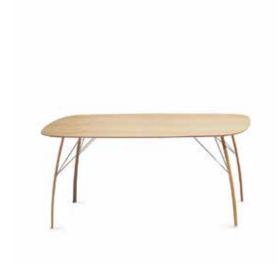

## **CRASSEVIG**

CRASSEVIG

DESIGNER: LUDOVICA & ROBERTO PALOMBA

Lightness, essentiality and dynamism, with no sacrifice of stability, are the foundations of the concept that led to the realisation of Sospeso. The three-legged frame of beech veneered elliptical steel tubes supports a circular top made of beech plywood. Also available in rectangular shape with four legs and rounded edges, and in a wide range of colours.