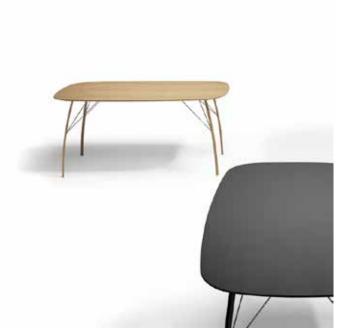

## **CRASSEVIG**

CRASSEVIG

DESIGNER: LUDOVICA & ROBERTO PALOMBA

Lightness, essentiality and dynamism, with no sacrifice of stability, are the foundations of the concept that led to the realisation of Sospeso. The three-legged frame of beech veneered elliptical steel tubes supports a circular top made of beech plywood. Also available in rectangular shape with four legs and rounded edges, and in a wide range of colours.