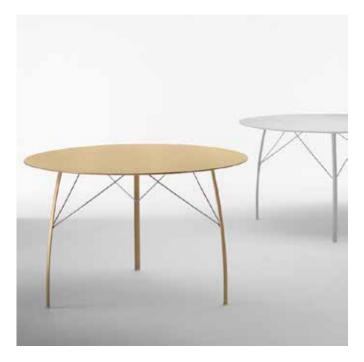

## SOSPESO TABLE

## **CRASSEVIG**

CRASSEVIG

DESIGNER: LUDOVICA & ROBERTO PALOMBA

Lightness, essentiality and dynamism, with no sacrifice of stability, are the foundations of the concept that led to the realisation of Sospeso. The three-legged frame of beech veneered elliptical steel tubes supports a circular top made of beech plywood. Also available in rectangular shape with four legs and rounded edges, and in a wide range of colours.