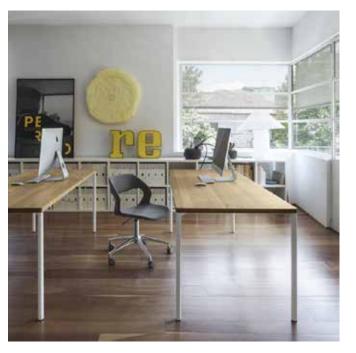

## CRASSEVIG

DESIGNER: MARCELLO ZILIANI

Plug is a table system with a special aluminium diecast joint connecting the top and the leg. This solution allows a wide range of solutions: from the round table with three supports, to office table compositions, in different materials, finishes and thicknesses.

## Plug T

Frame in die-cast aluminum. Leg in tubular steel 35mm. Top in wood or laminate HPL.

Table

Top: Wooden top. Surface in oak, flat sliced veneers.Frame: Steel frame. Powdercoated finishing.Gliders: Standard high density polyethylene gliders FIPL.Country of origin: Made in Italy.