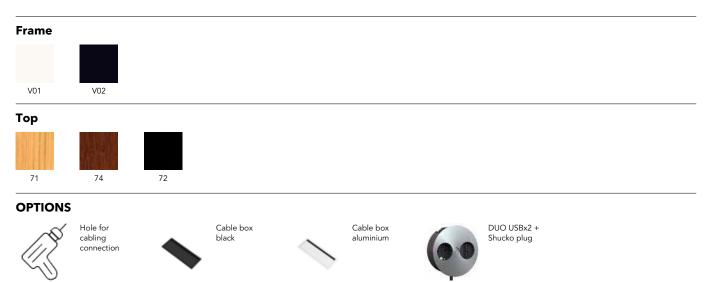

## Plug T

Frame in die-cast aluminum. Leg in tubular steel 35mm. Top in wood or laminate HPL.

Table

Top: Wooden top. Surface in oak, flat sliced veneers.Frame: Steel frame. Powdercoated finishing.Gliders: Standard high density polyethylene gliders FIPL.Country of origin: Made in Italy.