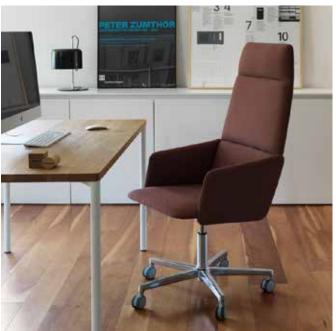

## CRASSEVIG

DESIGNER: MARCELLO ZILIANI

Plug is a table system with a special aluminium diecast joint connecting the top and the leg. This solution allows a wide range of solutions: from the round table with three supports, to office table compositions, in different materials, finishes and thicknesses.

## Plug T

Frame in die-cast aluminum. Leg in tubular steel 35mm. Top in wood or laminate HPL.

Table

Top: Wooden top. Surface in oak, flat sliced veneers.Frame: Steel frame. Powdercoated finishing.Gliders: Standard high density polyethylene gliders FIPL.Country of origin: Made in Italy.

Code: PLGT Designer: Marcello Ziliani Year: 2018

Version: Table

Destination: Hospitality;Smart Office