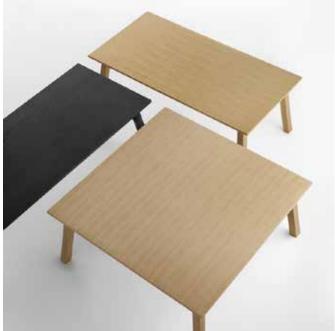

#### **Table**

Frame: Solid wood frame. Wooden top or laminate on

request. Surface in wood, flat sliced veneers.

**Gliders:** Standard felt gliders. **Country of origin:** Made in Italy.

Designer: Enrico Franzolini