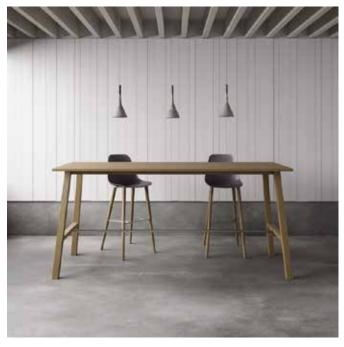

## **Oxton Meet 200**

Solid wood frame. Wooden top.

### **High table**

Frame: Solid wood frame. Wooden top or laminate on

request. Surface in wood, flat sliced veneers.

Footrest: Footrest in steel. Gliders: Standard felt gliders. Country of origin: Made in Italy.

Designer: Enrico Franzolini

**Year:** 1997

Version: High table

**Destination:** Hospitality;Living