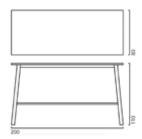

## Тор















#### **OPTIONS**



Cable box black



Cable box aluminium

Solid wood frame. Wooden top.

#### **Table**



Frame: Solid wood frame. Wooden top or laminate on

request. Surface in wood, flat sliced veneers.

**Gliders:** Standard felt gliders. **Country of origin:** Made in Italy.



Designer: Enrico Franzolini

Year: 1997 Version: Table

**Destination:** Hospitality;Living

#### Frame



















## Тор













#### **OPTIONS**



Cable box black



Cable box aluminium

## **Oxton Meet 200**

Solid wood frame. Wooden top.

### **High table**



Frame: Solid wood frame. Wooden top or laminate on

request. Surface in wood, flat sliced veneers.

Footrest: Footrest in steel. Gliders: Standard felt gliders. Country of origin: Made in Italy.



Designer: Enrico Franzolini

**Year:** 1997

Version: High table

**Destination:** Hospitality;Living

#### **Frame**





















## Top















### **Optional finishings**



V02

#### **OPTIONS**



Special height



Cable box black



Cable box aluminium



DUO USBx2 + Shucko plug

## **Oxton Meet 240**

Solid wood frame. Wooden top.

### **High table**



Frame: Solid wood frame. Wooden top or laminate on

request. Surface in wood, flat sliced veneers.

Footrest: Footrest in steel.

Gliders: Standard felt gliders.

Country of origin: Made in Italy.



Designer: Enrico Franzolini

**Year:** 1997

Version: High table

**Destination:** Hospitality;Living

#### **Frame**



















## Тор















### **Optional finishings**



## V02

#### **OPTIONS**



Sp