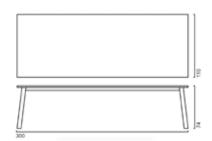

## Тор















### **OPTIONS**



Cable box black



Cable box aluminium



DUO USBx2 + Shucko plug

Solid wood frame. Wooden top.

#### **Table**



Frame: Solid wood frame. Wooden top or laminate on

request. Surface in wood, flat sliced veneers.

**Gliders:** Standard felt gliders. **Country of origin:** Made in Italy.



Designer: Enrico Franzolini

Year: 1997 Version: Table

**Destination:** Hospitality;Living

#### **Frame**



















## Тор















#### **OPTIONS**



Cable box black



Cable box aluminium



DUO USBx2 + Shucko plug

Solid wood frame. Wooden top.

#### **Table**



Frame: Solid wood frame. Wooden top or laminate on

request. Surface in wood, flat sliced veneers.

**Gliders:** Standard felt gliders. **Country of origin:** Made in Italy.



Designer: Enrico Franzolini

Year: 1997 Version: Table

**Destination:** Hospitality;Living

#### **Frame**



















## Тор















#### **OPTIONS**



Cable box black



Cable box aluminium

Solid wood frame. Wooden top.

#### **Table**



Frame: Solid wood frame. Wooden top or laminate on

request. Surface in wood, flat sliced veneers.

**Gliders:** Standard felt gliders. **Country of origin:** Made in Italy.



Designer: Enrico Franzolini

Year: 1997 Version: Table

**Destination:** Hospitality;Living

#### Frame



















## Тор













#### **OPTIONS**



Cable box black



Cable box aluminium

## **Oxton Meet 200**

Solid wood frame. Wooden top.

### **High table**



Frame: Solid wood frame. Wooden top or laminate on

request. Surface in wood, flat s