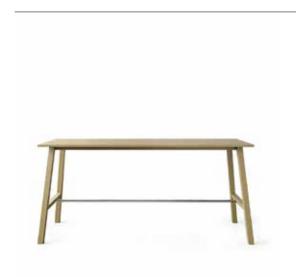

## **Oxton Meet 200**

Solid wood frame. Wooden top.

### **High table**

Frame: Solid wood frame. Wooden top or laminate on

request. Surface in wood, flat sliced veneers.

Footrest: Footrest in steel. Gliders: Standard felt gliders. Country of origin: Made in Italy.