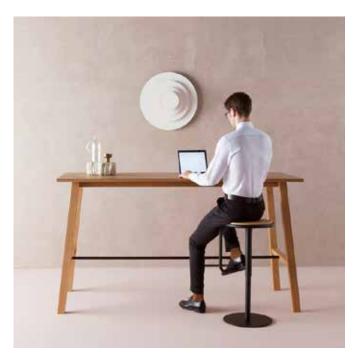

## **Oxton Meet 200**

Solid wood frame. Wooden top.

### **High table**

Frame: Solid wood frame. Wooden top or laminate on

request. Surface in wood, flat sliced veneers.

Footrest: Footrest in steel. Gliders: Standard felt gliders. Country of origin: Made in Italy.

Designer: Enrico Franzolini

**Year:** 1997

Version: High table

**Destination:** Hospitality;Living