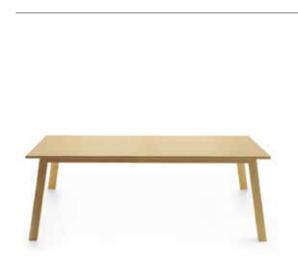

#### **Table**

Frame: Solid wood frame. Wooden top or laminate on

request. Surface in wood, flat sliced veneers.

**Gliders:** Standard felt gliders. **Country of origin:** Made in Italy.

Designer: Enrico Franzolini