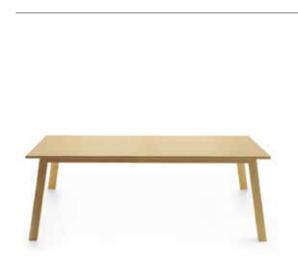

+61 8 9389 6669 info@henriliving.com.au 245 Stirling Hwy, Claremont WA 6010

www.henriliving.com.au

Solid wood frame. Wooden top.

#### **Table**

Frame: Solid wood frame. Wooden top or laminate on

request. Surface in wood, flat sliced veneers.

**Gliders:** Standard felt gliders. **Country of origin:** Made in Italy.

Designer: Enrico Franzolini