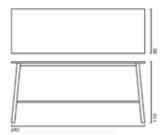

p.

### **High table**



Frame: Solid wood frame. Wooden top or laminate on

request. Surface in wood, flat sliced veneers.

Footrest: Footrest in steel. Gliders: Standard felt gliders. Country of origin: Made in Italy.



Designer: Enrico Franzolini

**Year:** 1997

Version: High table

**Destination:** Hospitality;Living

#### **Frame**





















## Top















### **Optional finishings**



V02

#### **OPTIONS**



Special height



Cable box black



Cable box aluminium



DUO USBx2 + Shucko plug

## **Oxton Meet 240**

Solid wood frame. Wooden top.

### **High table**



Frame: Solid wood frame. Wooden top or laminate on

request. Surface in wood, flat sliced veneers.

Footrest: Footrest in steel.

Gliders: Standard felt gliders.

Country of origin: Made in Italy.



Designer: Enrico Franzolini

**Year:** 1997

Version: High table

**Destination:** Hospitality;Living

#### **Frame**



















## Тор















### **Optional finishings**



## V02

#### **OPTIONS**



Special height



Cable box black



Cable box aluminium



DUO USBx2 + Shucko plug