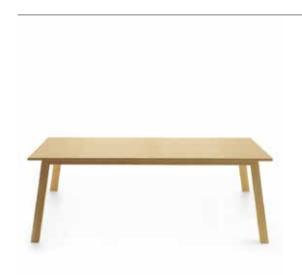

# OXTON TABLE

## **CRASSEVIG**

CRASSEVIG

DESIGNER: ENRICO FRANZOLINI

The Oxton family of tables is characterised by simple lines that highlight the handcrafted quality of the woodwork in different settings. They are available with a height of 74 cm or 110 cm and in numerous dimensions, square and rectangular, with bases in oak and tops in wood or laminate, with the possibility of adding office equipment.

#### **Table**

Frame: Solid wood frame. Wooden top or laminate on

request. Surface in wood, flat sliced veneers.

**Gliders:** Standard felt gliders. **Country of origin:** Made in Italy.

Designer: Enrico Franzolini