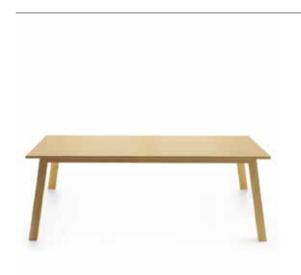

# OXTON TABLE

## **CRASSEVIG**

CRASSEVIG

DESIGNER: ENRICO FRANZOLINI

The Oxton family of tables is characterised by simple lines that highlight the handcrafted quality of the woodwork in different settings. They are available with a height of 74 cm or 110 cm and in numerous dimensions, square and rectangular, with bases in oak and tops in wood or laminate, with the possibility of adding office equipment.

#### **Table**

Frame: Solid wood frame. Wooden top or laminate on

request. Surface in wood, flat sliced veneers.

**Gliders:** Standard felt gliders. **Country of origin:** Made in Italy.

Designer: Enrico Franzolini