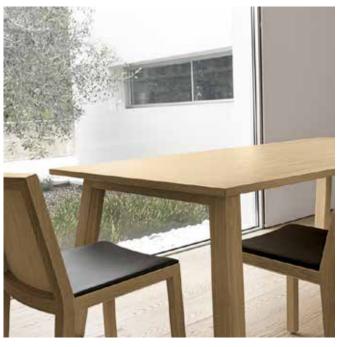

#### **Table**

Frame: Solid wood frame. Wooden top or laminate on

request. Surface in wood, flat sliced veneers.

**Gliders:** Standard felt gliders. **Country of origin:** Made in Italy.

Designer: Enrico Franzolini