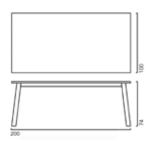

# OXTON TABLE

## **CRASSEVIG**

CRASSEVIG

DESIGNER: ENRICO FRANZOLINI

The Oxton family of tables is characterised by simple lines that highlight the handcrafted quality of the woodwork in different settings. They are available with a height of 74 cm or 110 cm and in numerous dimensions, square and rectangular, with bases in oak and tops in wood or laminate, with the possibility of adding office equipment.









+61 8 9389 6669 info@henriliving.com.au 245 Stirling Hwy, Claremont WA 6010

www.henriliving.com.au



Solid wood frame. Wooden top.

#### **Table**



Frame: Solid wood frame. Wooden top or laminate on

request. Surface in wood, flat sliced veneers.

**Gliders:** Standard felt gliders. **Country of origin:** Made in Italy.



Designer: Enrico Franzolini

Year: 1997 Version: Table

**Destination:** Hospitality;Living

#### Frame



















## Тор















### **OPTIONS**



Cable box black



Cable box aluminium



DUO USBx2 + Shucko plug

Solid wood frame. Wooden top.

#### **Table**



Frame: Solid wood frame. Wooden top or laminate on

request. Surface in wood, flat sliced veneers.

**Gliders:** Standard felt gliders. **Country of origin:** Made in Italy.



Designer: Enrico Franzolini

Year: 1997 Version: Table

**Destination:** Hospitality;Living

#### **Frame**



















## Тор















#### **OPTIONS**



Cable box black



Cable box aluminium



DUO USBx2 + Shucko plug

Solid wood frame. Wooden top.

#### **Table**



Frame: Solid wood frame. Wooden top or laminate on

requ