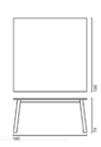

## **Frame**



















## Тор















#### **OPTIONS**



Cable box black



Cable box aluminium



DUO USBx2 + Shucko plug

Solid wood frame. Wooden top.

#### **Table**



Frame: Solid wood frame. Wooden top or laminate on

request. Surface in wood, flat sliced veneers.

**Gliders:** Standard felt gliders. **Country of origin:** Made in Italy.



Designer: Enrico Franzolini

Year: 1997 Version: Table

**Destination:** Hospitality;Living

#### **Frame**



















## Тор















#### **OPTIONS**



Cable box black



Cable box aluminium

Solid wood frame. Wooden top.

#### **Table**



Frame: Solid wood frame. Wooden top or laminate on

request. Surface in wood, flat sliced veneers.

**Gliders:** Standard felt gliders. **Country of origin:** Made in Italy.



Designer: Enrico Franzolini

Year: 1997 Version: Table

**Destination:** Hospitality;Living

#### Frame



















## Тор













#### **OPTIONS**



Cable box black



Cable box aluminium

## **Oxton Meet 200**

Solid wood frame. Wooden top.

### **High table**



Frame: Solid wood frame. Wooden top or laminate on

request. Surface in wood, flat sliced veneers.

Footrest: Footrest in steel. Gliders: Standard felt gliders. Country of origin: Made in Italy.



Designer: Enrico Franzolini

**Year:** 1997

Version: High table

**Destination:** Hospitality;Living

#### **Frame**





















## Top















### **Optional finishings**



V02

#### **OPTIONS**



Special height



Cable box black



Cable box aluminium



DUO USBx2 + Shucko plug

## **Oxton Meet 240