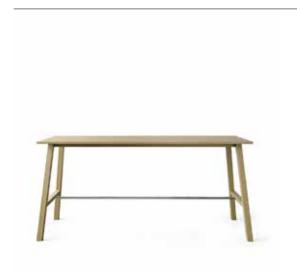

## **Oxton Meet 200**

Solid wood frame. Wooden top.

### **High table**

Frame: Solid wood frame. Wooden top or laminate on

request. Surface in wood, flat sliced veneers.

Footrest: Footrest in steel. Gliders: Standard felt gliders. Country of origin: Made in Italy.

Designer: Enrico Franzolini

**Year:** 1997

Version: High table

**Destination:** Hospitality;Living