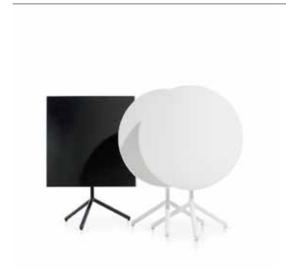

## **CRASSEVIG**

CRASSEVIG

DESIGNER: LC STUDIO

Ideal accessory for Nett chairs, but perfect match for many other Crassevig models, the structure of the round or square Nett tables includes a threeway welded aluminium joint, a high-tech element into which the legs and column are fitted. Very popular, particularly for outdoors, is the flip top, enabling the tables to be stowed in a restricted space.

## **Folding table**

**Frame:** Frame in die-cast aluminum.

**Top:** Top in HPL.

Country of origin: Made in Italy. Country of origin: Made in Italy.

Code: NETT

**Designer:** LC Studio

**Year:** 2008

**Version:** Folding table