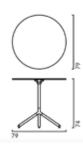

## NETT TABLE

## **CRASSEVIG**

CRASSEVIG

DESIGNER: LC STUDIO

Ideal accessory for Nett chairs, but perfect match for many other Crassevig models, the structure of the round or square Nett tables includes a threeway welded aluminium joint, a high-tech element into which the legs and column are fitted. Very popular, particularly for outdoors, is the flip top, enabling the tables to be stowed in a restricted space.







## **Folding table**



**Frame:** Frame in die-cast aluminum.

**Top:** Top in HPL.

Country of origin: Made in Italy. Country of origin: Made in Italy.



Code: NETT

**Designer:** LC Studio

**Year:** 2008

**Version:** Folding table

## **Frame**





V01

Top