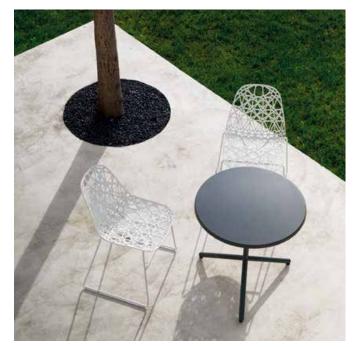

## **CRASSEVIG**

CRASSEVIG

DESIGNER: LC STUDIO

Ideal accessory for Nett chairs, but perfect match for many other Crassevig models, the structure of the round or square Nett tables includes a threeway welded aluminium joint, a high-tech element into which the legs and column are fitted. Very popular, particularly for outdoors, is the flip top, enabling the tables to be stowed in a restricted space.