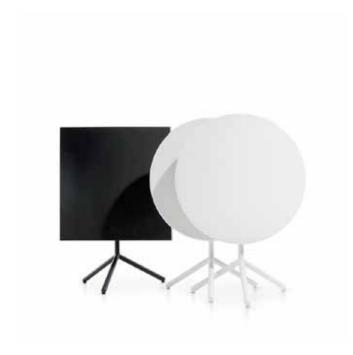

## **CRASSEVIG**

CRASSEVIG

DESIGNER: LC STUDIO

Ideal accessory for Nett chairs, but perfect match for many other Crassevig models, the structure of the round or square Nett tables includes a threeway welded aluminium joint, a high-tech element into which the legs and column are fitted. Very popular, particularly for outdoors, is the flip top, enabling the tables to be stowed in a restricted space.

## **Folding table**

**Frame:** Frame in die-cast aluminum.

**Top:** Top in HPL.

Country of origin: Made in Italy. Country of origin: Made in Italy.

Code: NETT

**Designer:** LC Studio

**Year:** 2008

**Version:** Folding table