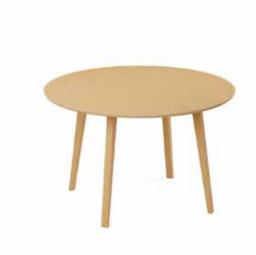

#### CRASSEVIG

DESIGNER: MARIO FERRARINI

The Mixis table's various shapes and dimensions echo the form and construction concept of the Mixis chair, thus creating a perfect match for this model, as well as for various other chairs in the Crassevig collection. The structure is made of solid wood, while the top can be oak veneered plywood, stained or lacquered ash, and laminate with a special silk finish, a version very popular for both domestic and contract use.

#### Table

Frame: Solid wood frame.

**Top:** Wooden top 25mm. Top in laminate HPL 12mm. Surface in oak, flat sliced veneers.

Gliders: Standard felt gliders.

Country of origin: Made in Italy.

| Code: | MIXT    |
|-------|---------|
| coue. | 111/2/1 |

#### Table

Frame: Solid wood frame.

**Top:** Wooden top 25mm. Top in laminate HPL 12mm. Surface in oak, flat sliced veneers.

Gliders: Standard felt gliders.

Country of origin: Made in Italy.

| Code: | MIXT |
|-------|------|