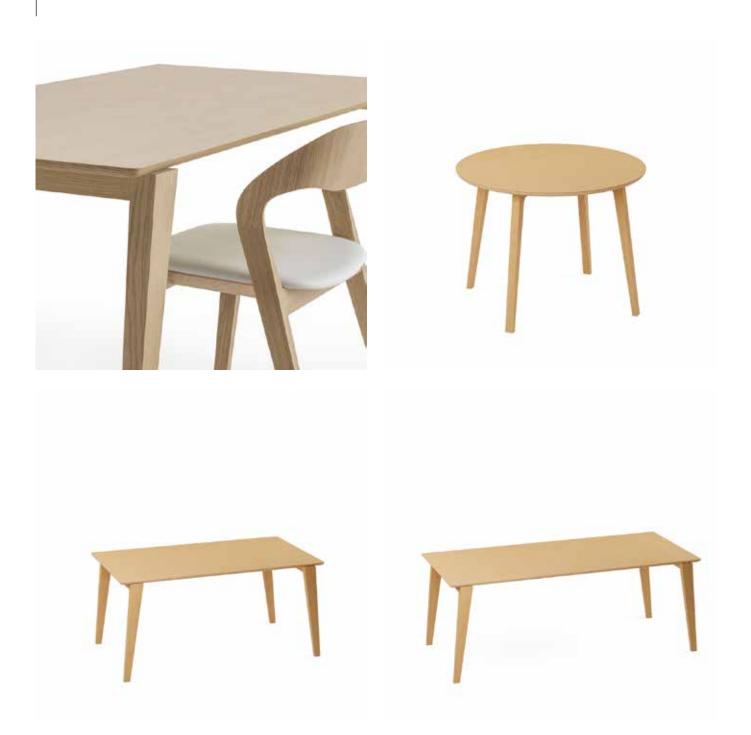

Wooden top: Wooden top 25mm. Surface in oak, flat sliced

Frame: Solid wood frame.

veneers. Laminate on request. Gliders: Standard felt gliders. Country of origin: Made in Italy.

Table

Code: MIXT

Designer: Mario Ferrarini

Year: 2014

Version: Table

Table

Frame: Solid wood frame.

**Top:** Wooden top 25mm. Surface in oak, flat sliced veneers. Laminate on request.

Gliders: Standard felt gliders.

Country of origin: Made in Italy.