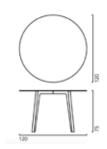

#### Table

Frame: Solid wood frame.

**Top:** Wooden top 25mm. Top in laminate HPL 12mm. Surface in oak, flat sliced veneers.

Gliders: Standard felt gliders.

Country of origin: Made in Italy.

| Code: | MIXT    |
|-------|---------|
| coue. | 111/2/1 |

#### Table

Frame: Solid wood frame.

**Top:** Wooden top 25mm. Top in laminate HPL 12mm. Surface in oak, flat sliced veneers.

Gliders: Standard felt gliders.

Country of origin: Made in Italy.

| Code: | MIXT |
|-------|------|