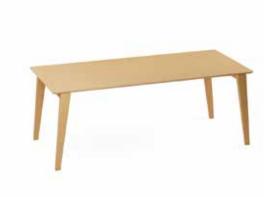

#### CRASSEVIG

DESIGNER: MARIO FERRARINI

The Mixis table's various shapes and dimensions echo the form and construction concept of the Mixis chair, thus creating a perfect match for this model, as well as for various other chairs in the Crassevig collection. The structure is made of solid wood, while the top can be oak veneered plywood, stained or lacquered ash, and laminate with a special silk finish, a version very popular for both domestic and contract use.

#### Table

Frame: Solid wood frame.

**Top:** Wooden top 25mm. Top in laminate HPL 12mm. Surface in oak, flat sliced veneers.

Gliders: Standard felt gliders.

Country of origin: Made in Italy.

| Code: | MIXT    |
|-------|---------|
| coue. | 111/2/1 |

#### Table

Frame: Solid wood frame.

**Top:** Wooden top 25mm. Top in laminate HPL 12mm. Surface in oak, flat sliced veneers.

Gliders: Standard felt gliders.

Country of origin: Made in Italy.

| Code: | MIXT |
|-------|------|