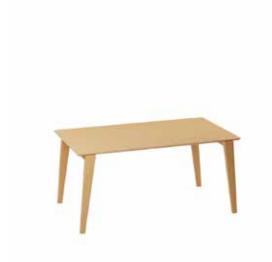

Wooden top: Wooden top 25mm. Surface in oak, flat sliced

Frame: Solid wood frame.

veneers. Laminate on request. Gliders: Standard felt gliders. Country of origin: Made in Italy.

Table

Code: MIXT

Designer: Mario Ferrarini

Year: 2014

Version: Table

Table

Frame: Solid wood frame.

**Top:** Wooden top 25mm. Surface in oak, flat sliced veneers. Laminate on request.

Gliders: Standard felt gliders.

Country of origin: Made in Italy.